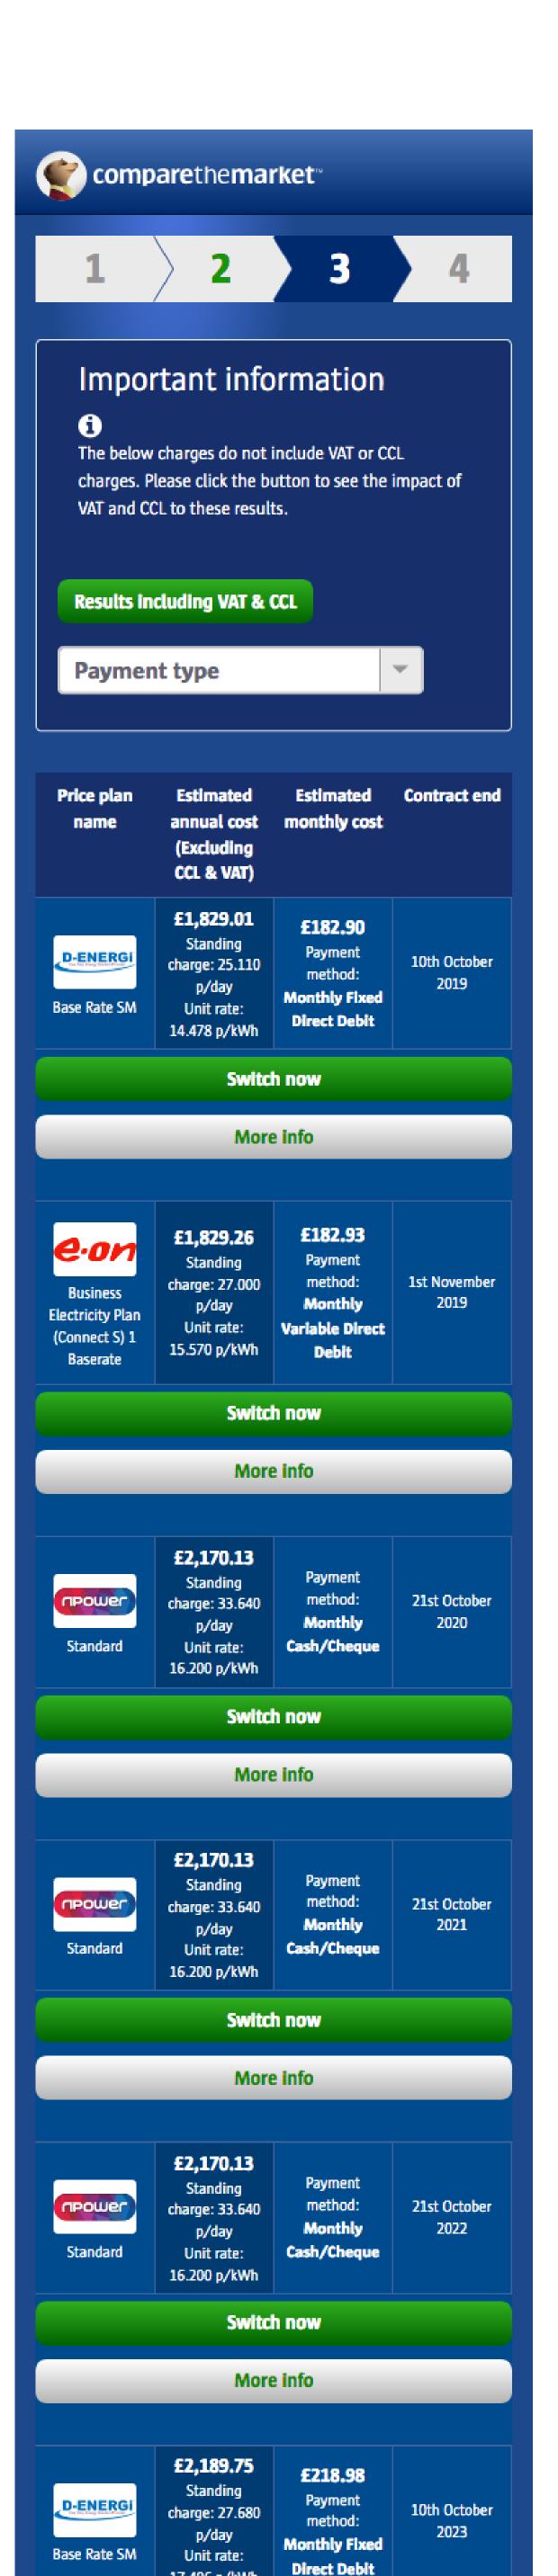

## Step 3: Your Results

The results page offers filters and a recap of the search criteria, as well as two separate CTAs for each plan, one for switching and one for learning more.

comparethemarket"

Your energy

## Step 3: Your Results

The results page offers filters and a recap of the search criteria, as well as two separate CTAs for each plan, one for switching and one for learning more.

- Step 2: Your Details