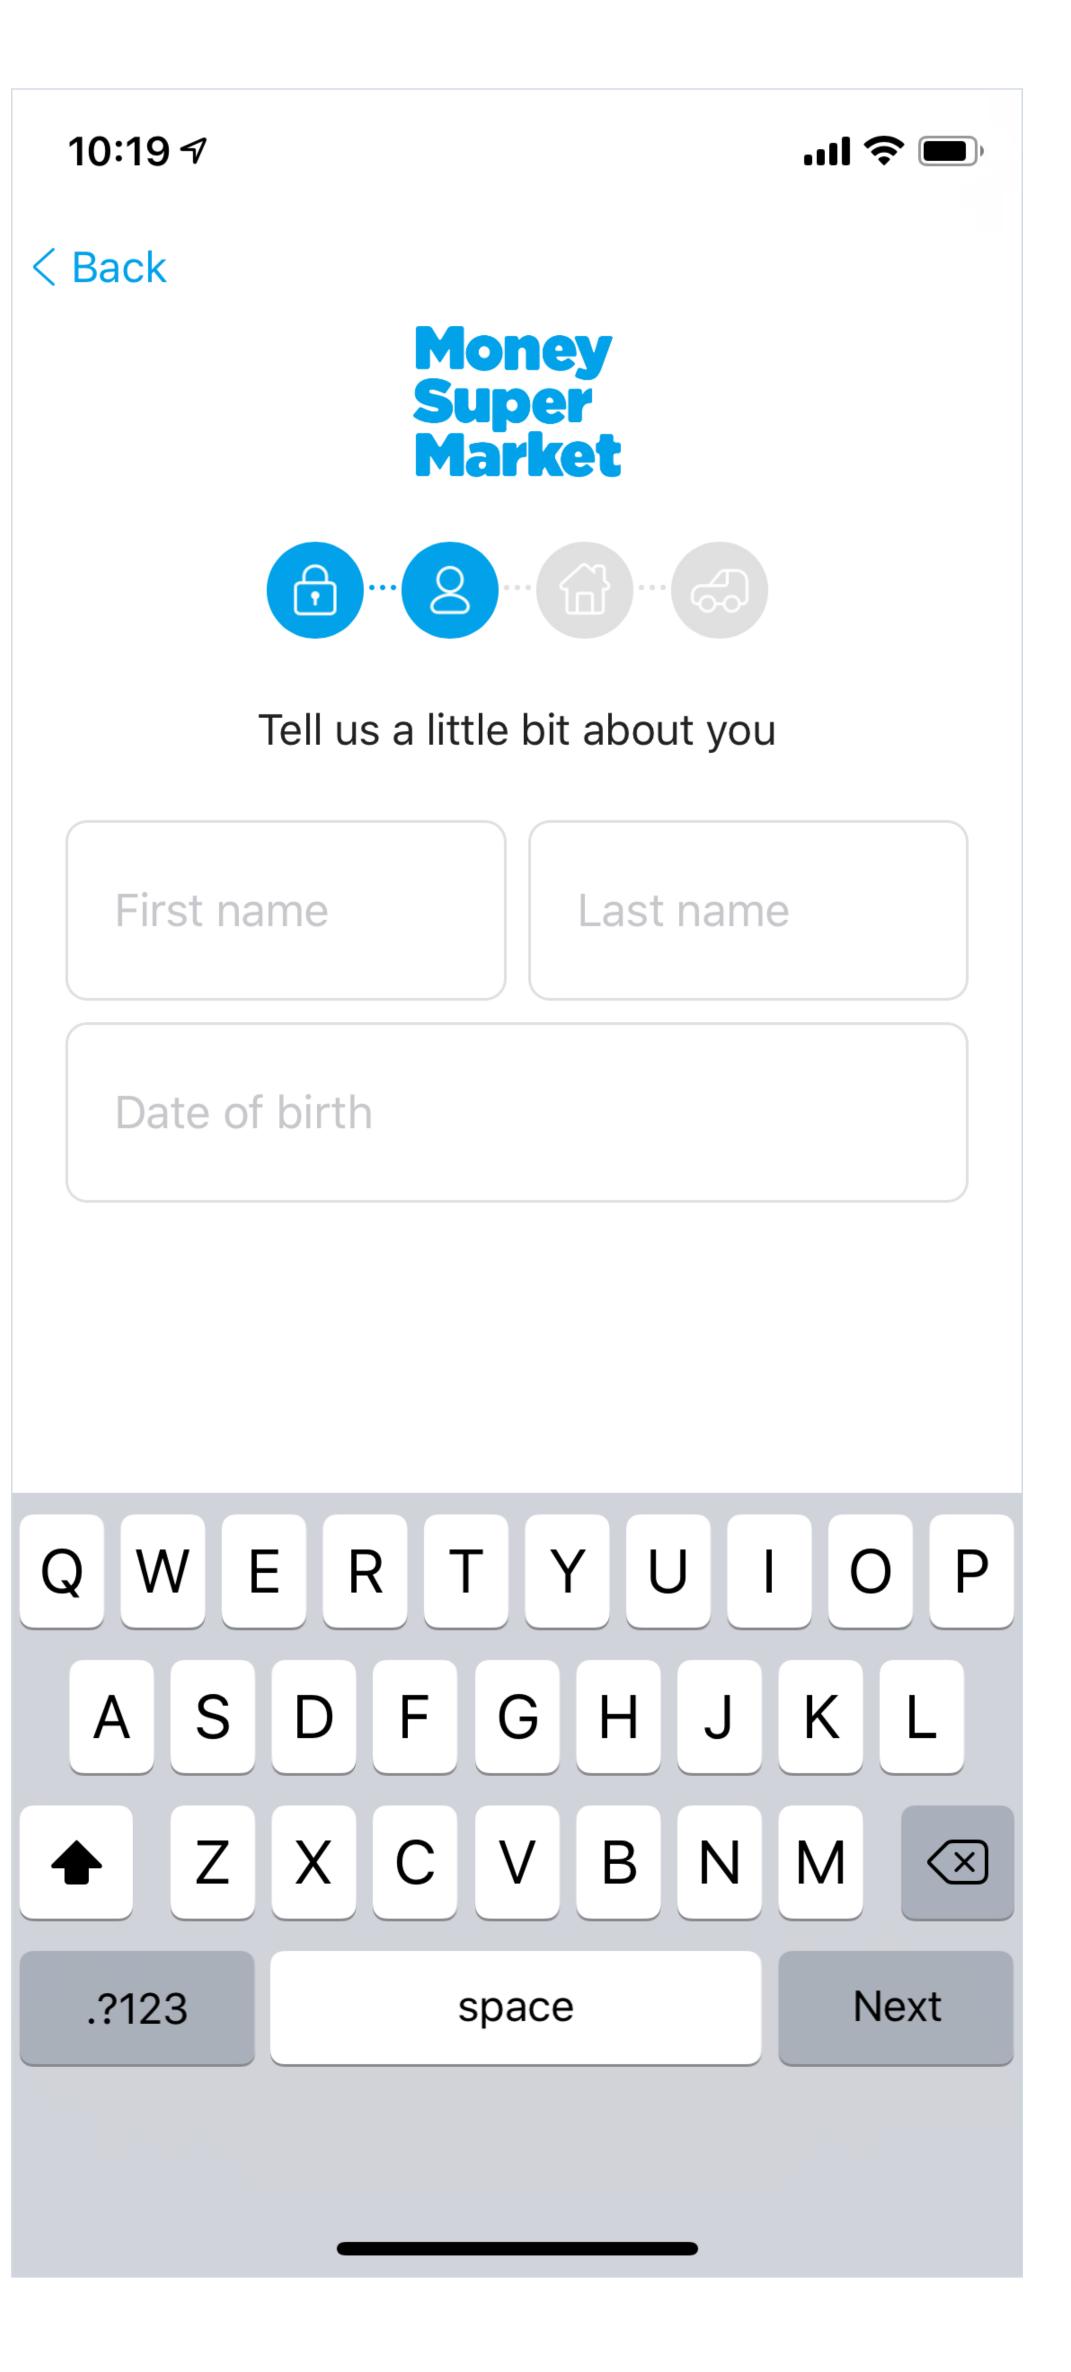

| Choose a pa           | ssword       |       |  |
| Passwo       | rd                    |              | 0     |  |
| Make sure it | 's at least 8 charact | ers          |       |  |
|              |                       |              |       |  |
|              |                       |              |       |  |
|              | Passw                 | ords         |       |  |
| qwe          | erty                  | / u          | i o p |  |
| as           | d f g                 | h j          | k I   |  |
| ۍ<br>Z       | X C V                 | b n          | m     |  |
| .?123        | space                 |              | Next  |  |
|              |                       |              |       |  |
|              |                       |              |       |  |



| 10:19 🔊                  |                      |                         |
|--------------------------|----------------------|-------------------------|
| < Back                   |                      |                         |
|                          | Mone<br>Supe<br>Mark | y<br>r<br>et            |
|                          | ê 8                  |                         |
| Te                       | ell us a little bit  | about you               |
| First name<br>John       |                      | Last name<br>Testington |
| Date of birt<br>04/10/20 |                      |                         |
| 1                        | July                 | 1999                    |
| 2                        | August               | 2000                    |
| 3