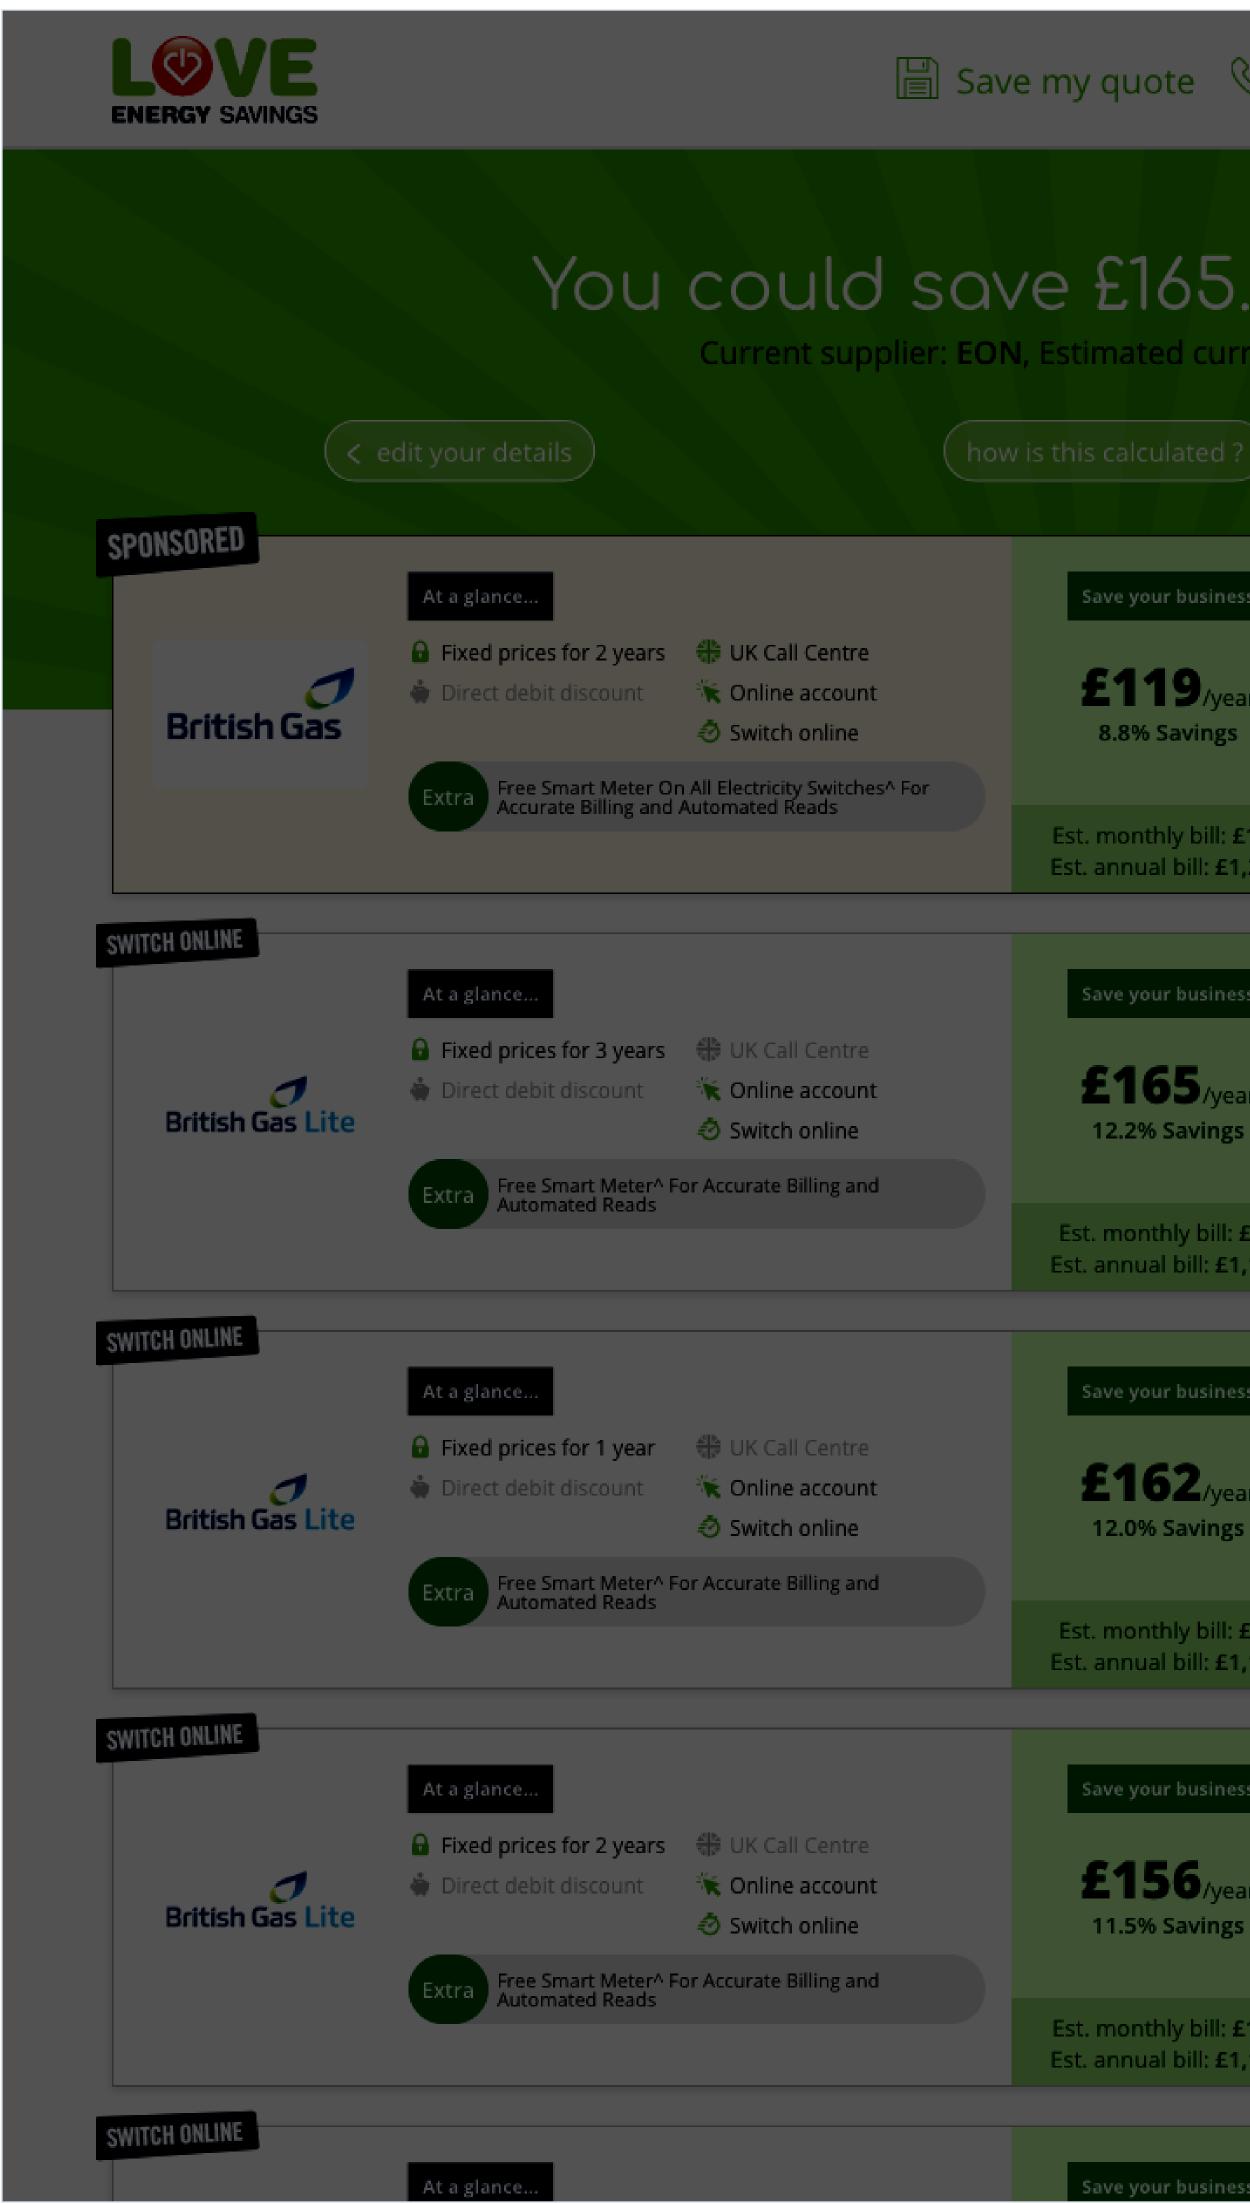

|                      | <image/>    | <b>LEVIE</b><br>ENERGY SAVINGS | <section-header></section-header> | UuSwitch      | utilitywise | make it cheaper |
|----------------------|-------------|--------------------------------|-----------------------------------|---------------|-------------|-----------------|
| Digital Journey      | Full        | Partial                        | Full                              | Full          | Full        | Will be Full    |
| No of Questions      | 21/24       | 23                             | 33 (Domestic)                     | 21 (Domestic) | 23          | TBD             |
| No of Steps          | 4           | 3                              | 4                                 | 4             | 6           | TBD             |
|                      |             |                                |                                   |               |             |                 |
| Total Visits         | <b>9.7M</b> |                                | <b>9M</b>                         | <b>7.6M</b>   |             |                 |
| UK Rank              | 170         | <b>71k</b>                     | 217                               | 281           | <b>171k</b> | 106k            |
| Bounce Rate          | 25.2%       |                                | 39.4%                             | 44%           |             |                 |
| Avg. Pages per Visit | 7           |                                | 5                                 | 4             |             |                 |
| Search Traffic       | 57%         | 60%                            | 76%                               | 74%           | 74%         | 73%             |
| Direct Traffic       | 31%         | 13%                            | 15%                               | 19%           | 18%         | 18%             |
| Year Founded         | 2006        | 2007                           | 2007                              | 1998          | 2006        | 2006            |