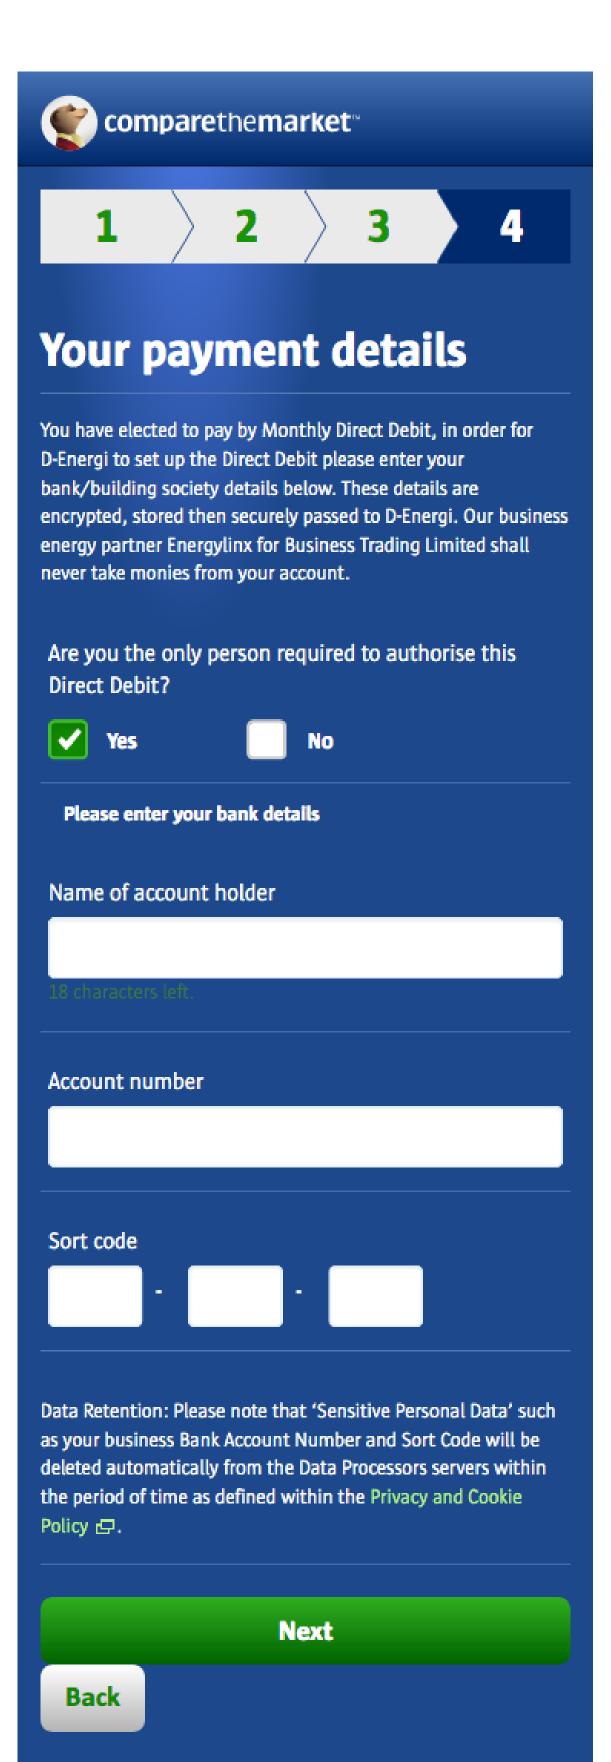

## Step 4: Switch Now

Finally, once a visitor decides to switch to a plan, they will be asked for their business name (which is validated against a database, supply details, contact details, and finally payment details.

|                                                                                             | ly Direct Debit, in order fo |    | rect Debit please enter your bank/bu<br>usiness Trading Limited shall never t | uilding society details below. These details a ake monies from your account. | re encrypted |
|---------------------------------------------------------------------------------------------|------------------------------|----|-------------------------------------------------------------------------------|------------------------------------------------------------------------------|--------------|
| Are you the only person<br>required to authorise this<br>Direct Debit?                      | Yes                          | No |                                                                               |                                                                              |              |
| Please enter your bank details                                                              |                              |    |                                                                               |                                                                              |              |
| Name of account holder                                                                      | 18 characters left           |    |                                                                               |                                                                              |              |
| Account number                                                                              |                              |    |                                                                               |                                                                              |              |
| Sort code                                                                                   |                              |    |                                                                               |                                                                              |              |
| Data Retention: Please note that 'Sen<br>leleted automatically from the Data P<br>Policy 🗗. |                              |    | ccount Number and Sort Code will be<br>ned within the Privacy and Cookie      | 2                                                                            |              |
| Back                                                                                        |                              |    | Next                                                                          |                                                                              |              |