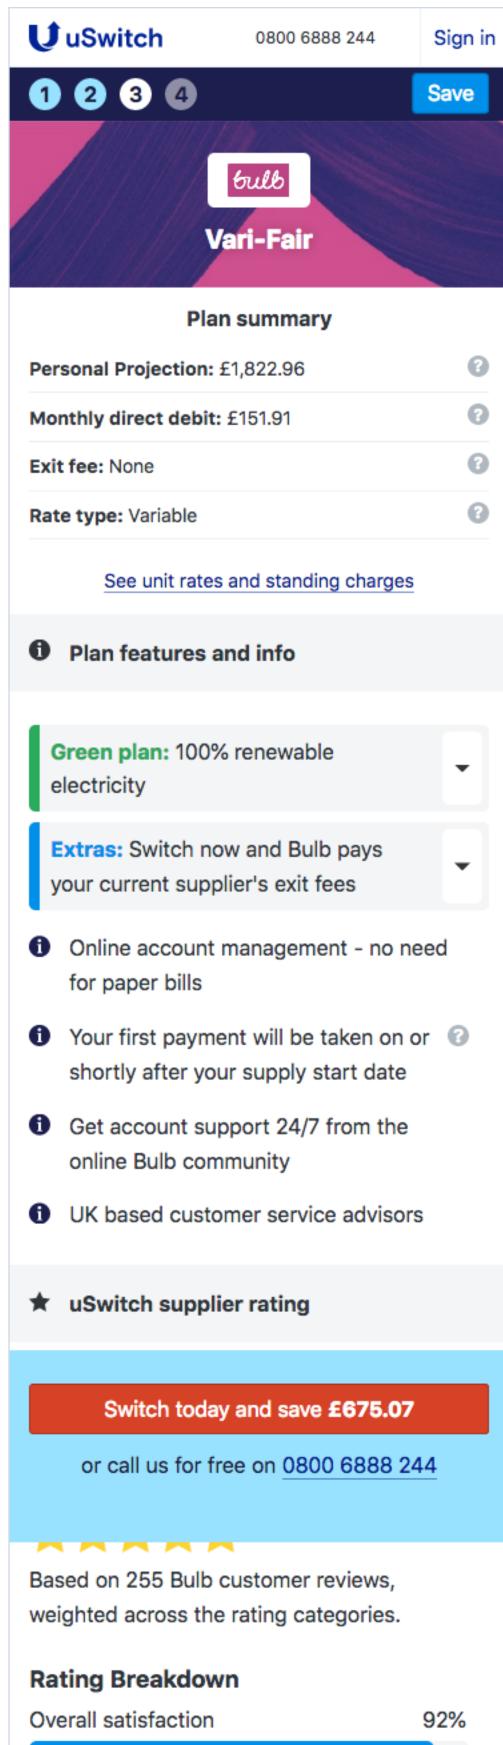

## Step 4: Switch Now

Finally, once a visitor decides to switch to a plan, they will be asked for their business name (which is validated against a database, supply details, contact details, and finally payment details.