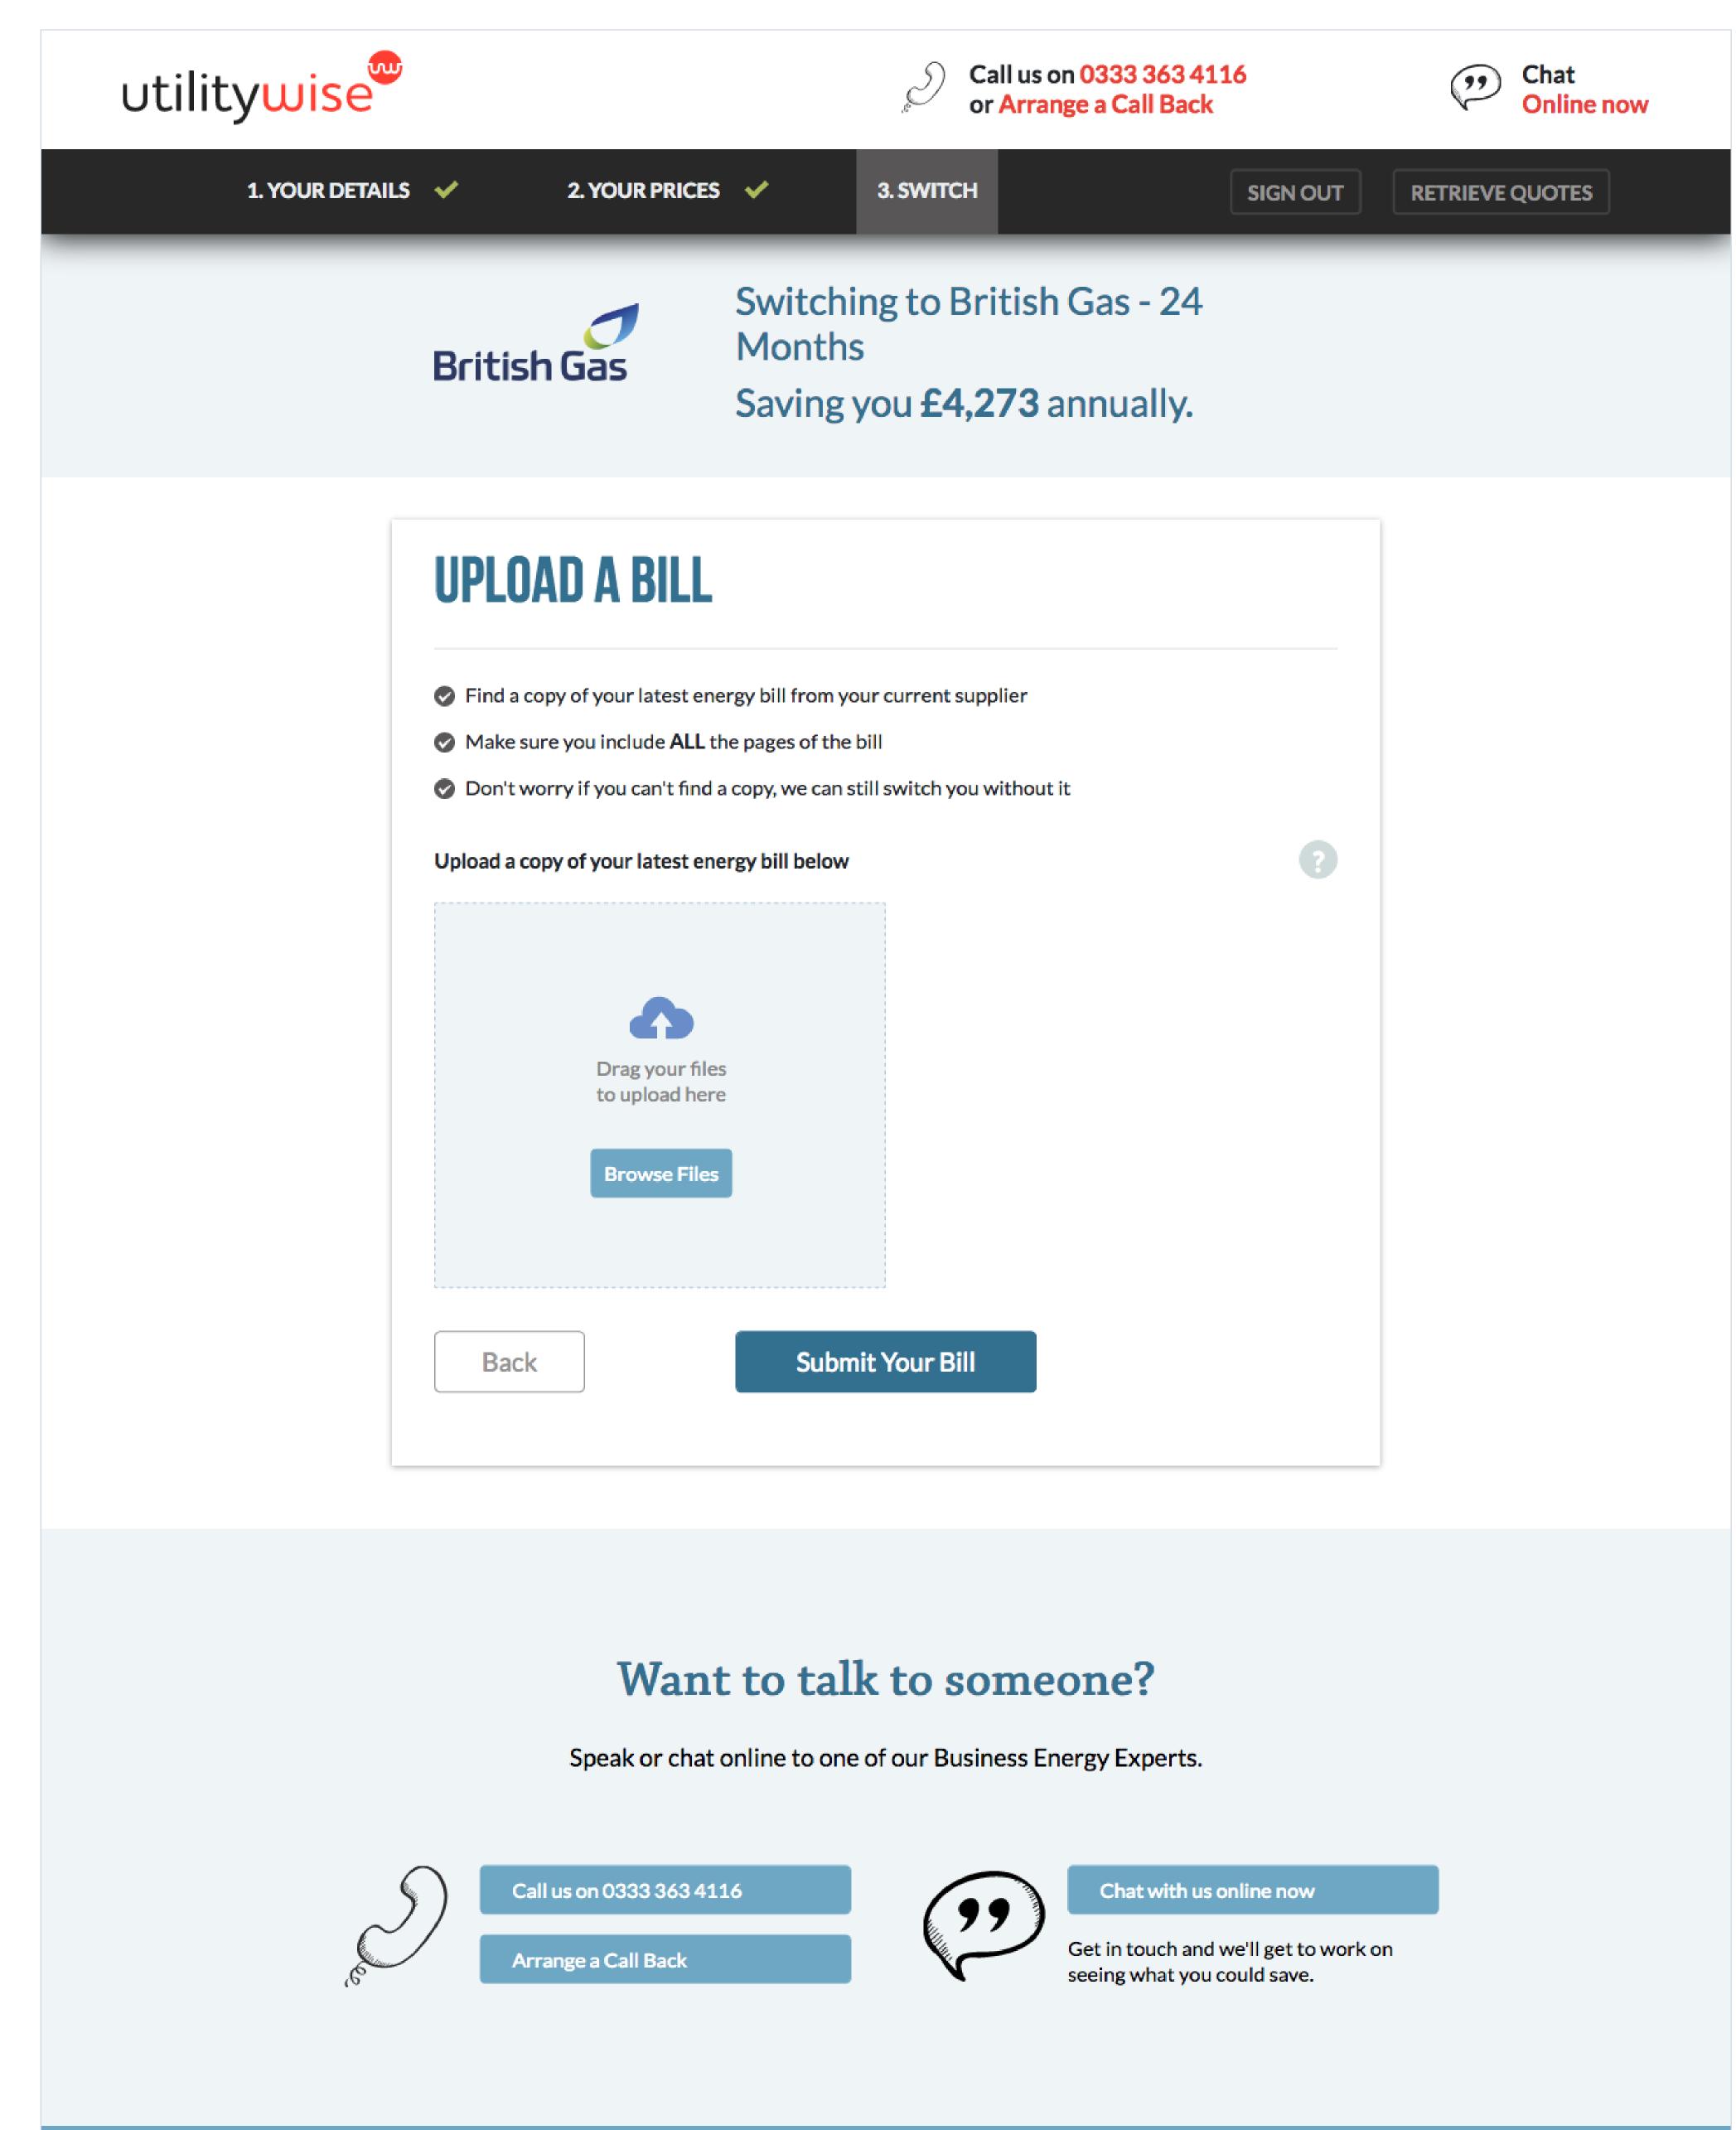

y prices can fluctuate up until the contract with the supplier has been signed. Please provide the required information as soon as possible to enable us to fix your price and progress your switch promptly.

## **UPLOAD A BILL**

To switch you we need to verify your current energy consumption. Upload a PDF or photo of your bill now.

UPLOAD A BILL

# AUTHORISATION

Generate a Letter of Authority which authorises us to act on your behalf regarding your business energy switch.

SUBMIT AUTHORISATION

# **3 STEPS TO SAVINGS**

Getting a great deal on business energy is quick, and easy.



Tell us about your needs

It's quick and easy - we just need a few details about your current

Landing Page

Step 1: Your Details

Step 2: Your Results

# Step 4: Switch

- **Step 3: Account Registration**







### **3 STEPS TO SAVINGS**



Get in touch and we'll get to work on seeing what you could save.

# **3 STEPS TO SAVINGS**

Landing Page

Step 1: Your Details

Step 2: Your Results

# Step 4: Switch

- **Step 3: Account Registration**









**British Gas** 

Switching to British Gas - 24 Months

Saving you **£2,885** annually.

## AUTHORISATION

- Authorise us to work on your behalf regarding your business energy switch.
- Our Business Energy Experts will handle the switching process for you.
- We may carry out a light-touch credit check that will provide an indication of your credit status. This check does not leave a footprint on your credit record.
- What is a Letter of Authority? A Letter of Authority (or LoA) is an important part of the switching process. With it, you grant Util