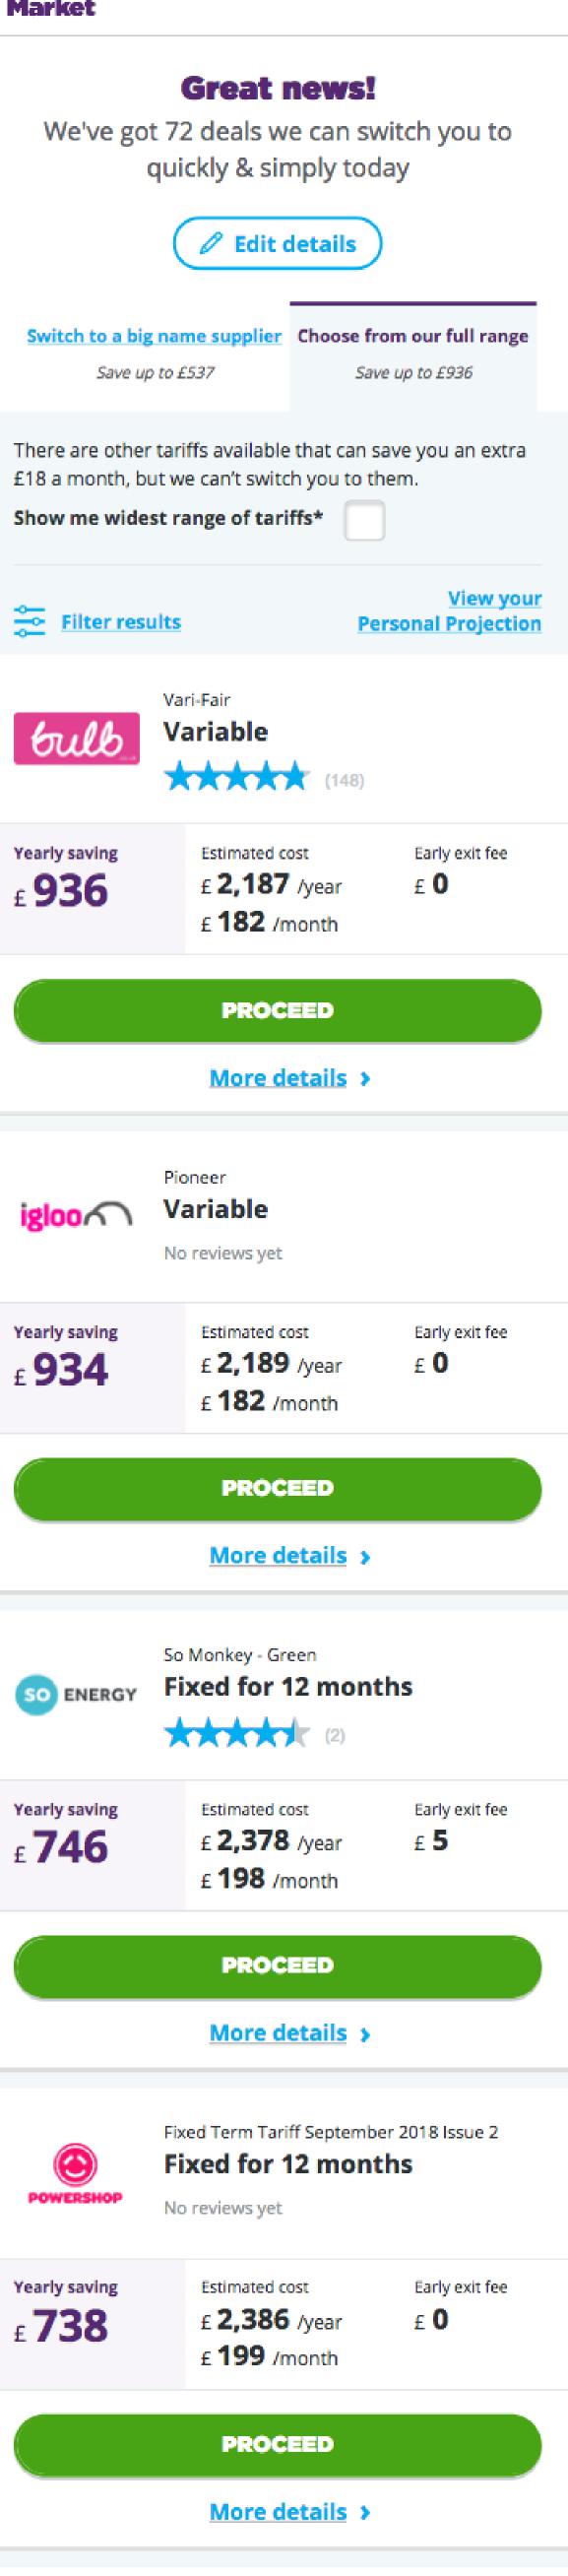

| Payment type                                                         |  |
|                                  | Monthly Direct Debit                                                 |  |
|                                  | Sort prices by                                                       |  |
| PROCEED                          |                                                                      |  |
| PROCEED                          | Yearly Saving                                                        |  |
| PROCEED<br>Call to apply         | Yearly Saving                                                        |  |

| re details > |  |
|--------------|--|
| ROCEED       |  |
|              |  |



| £ 74   |
|--------|
|        |
|        |
| POWI   |
| Yearly |
|        |





**GNE Winter Warmer** 

# Landing Page

## **Step 2: Results**

Results can be filtered and users are given the option to select whether they want to only see plans from big name suppliers or only from their current supplier.

## Step 3: Details needed to Switch

Step 1: Your Energy Usage



|                                                                          | Stay with your                                   | current supplier                                              | Switch t                               |
|--------------------------------------------------------------------------|--------------------------------------------------|---------------------------------------------------------------|----------------------------------------|
|