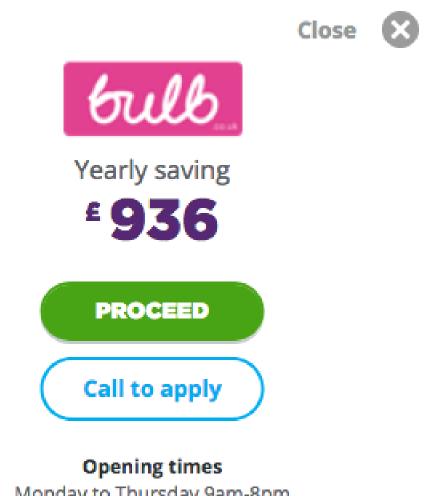

*TARIFF FEATURES**

- Fixed monthly direct debit payments
- Variable tariff (Rates may change)
- 100% renewable electricity
- Online account management
- No exit fee applies; you can switch any time

#### TARIFF SUMMARY

100% renewable electricity and 10% renewable gas. Variable tariff. No exit fees. Paperless billing is mandatory. Bulb refund exit fees up to £120 from previous supplier, T&Cs apply. Direct Debit payments are taken on supply start date.

#### SAVINGS BREAKDOWN

| Electricity      |        |
|------------------|--------|
| Estimated saving | £490   |
| Projected cost   | £1,404 |

#### See full Tariff Information Label breakdown >

How does this compare to my existing tariff? >

Part o

#### TARIFF FEATURES

#### TARIFF SUMMARY

#### SAVINGS BREAKDOWN

Electi

Estim

Proie



Monday to Thursday 9am-8pm Friday 9am-5:30pm Saturday 10am-2pm

#### TARIFF INFORMATION

| Provider                           | Bulb      |
|------------------------------------|-----------|
| Tariff name                        | Vari-Fair |
| Rate type                          | Variable  |
| Part of Warm Home Discount Scheme? | Yes       |

Fixed monthly direct debit payments

Variable tariff (Rates may change)

100% renewable electricity

Online account management

No exit fee applies; you can switch any time

100% renewable electricity and 10% renewable gas. Variable tariff. No exit fees. Paperless billing is mandatory. Bulb refund exit fees up to £120 from previous supplier, T&Cs apply. Direct Debit payments are taken on supply start date.

| £936   |
|--------|
| £2,187 |
|