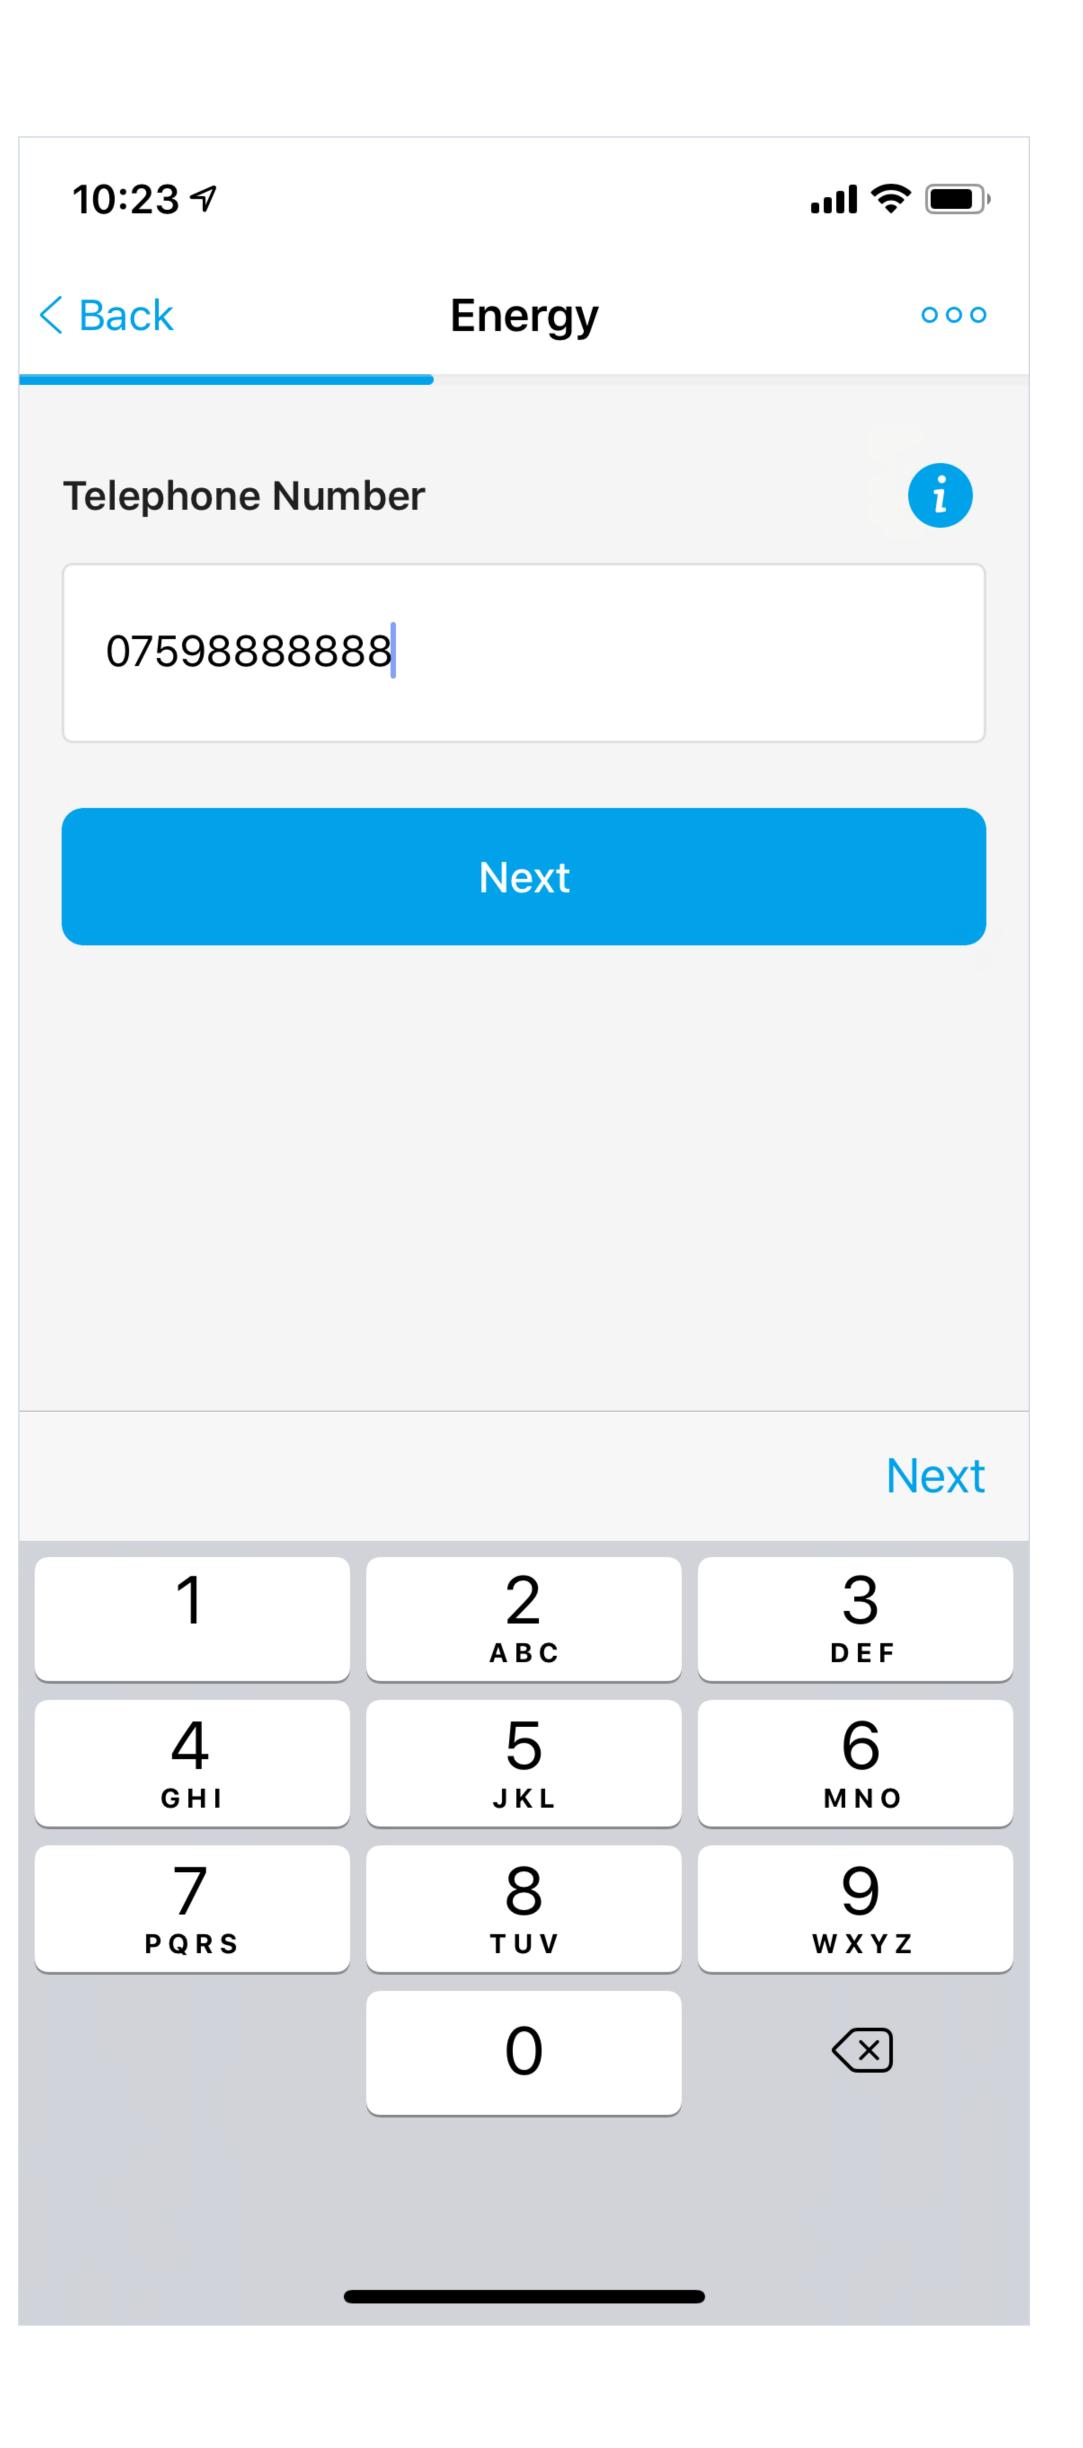

## Step 1: Your Energy

If a user can't provide either a MPAN number or valid enough info for CompareTheMarket to identify them, they will be asked to switch to a voice journey by being given a phone number to call.