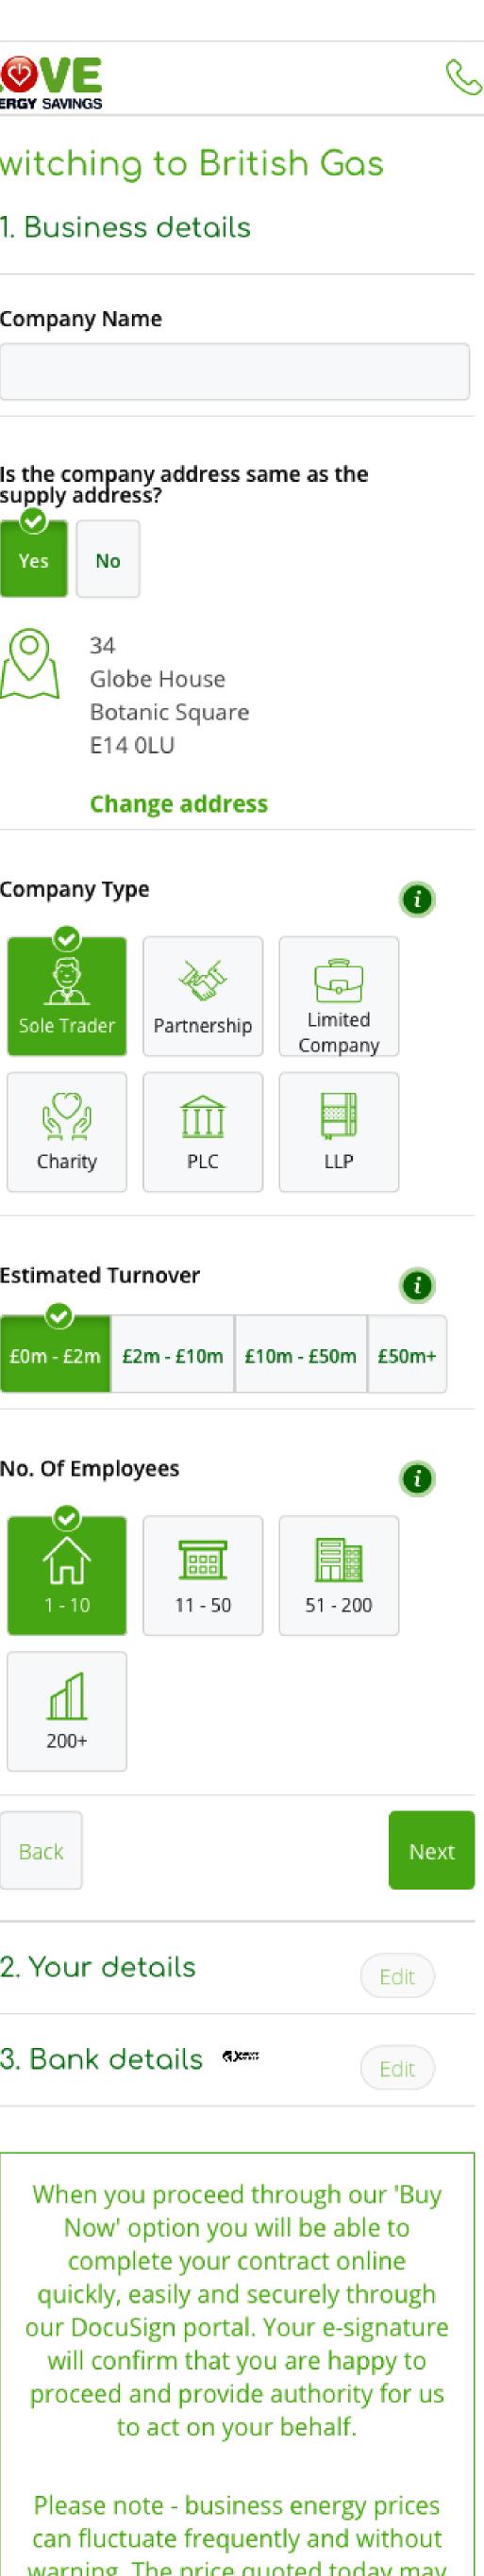

## Step 4: Switch Now

Finally, once a visitor decides to switch to a plan, they will be asked for their business name (which is validated against a database, supply details, contact details, and finally payment details.