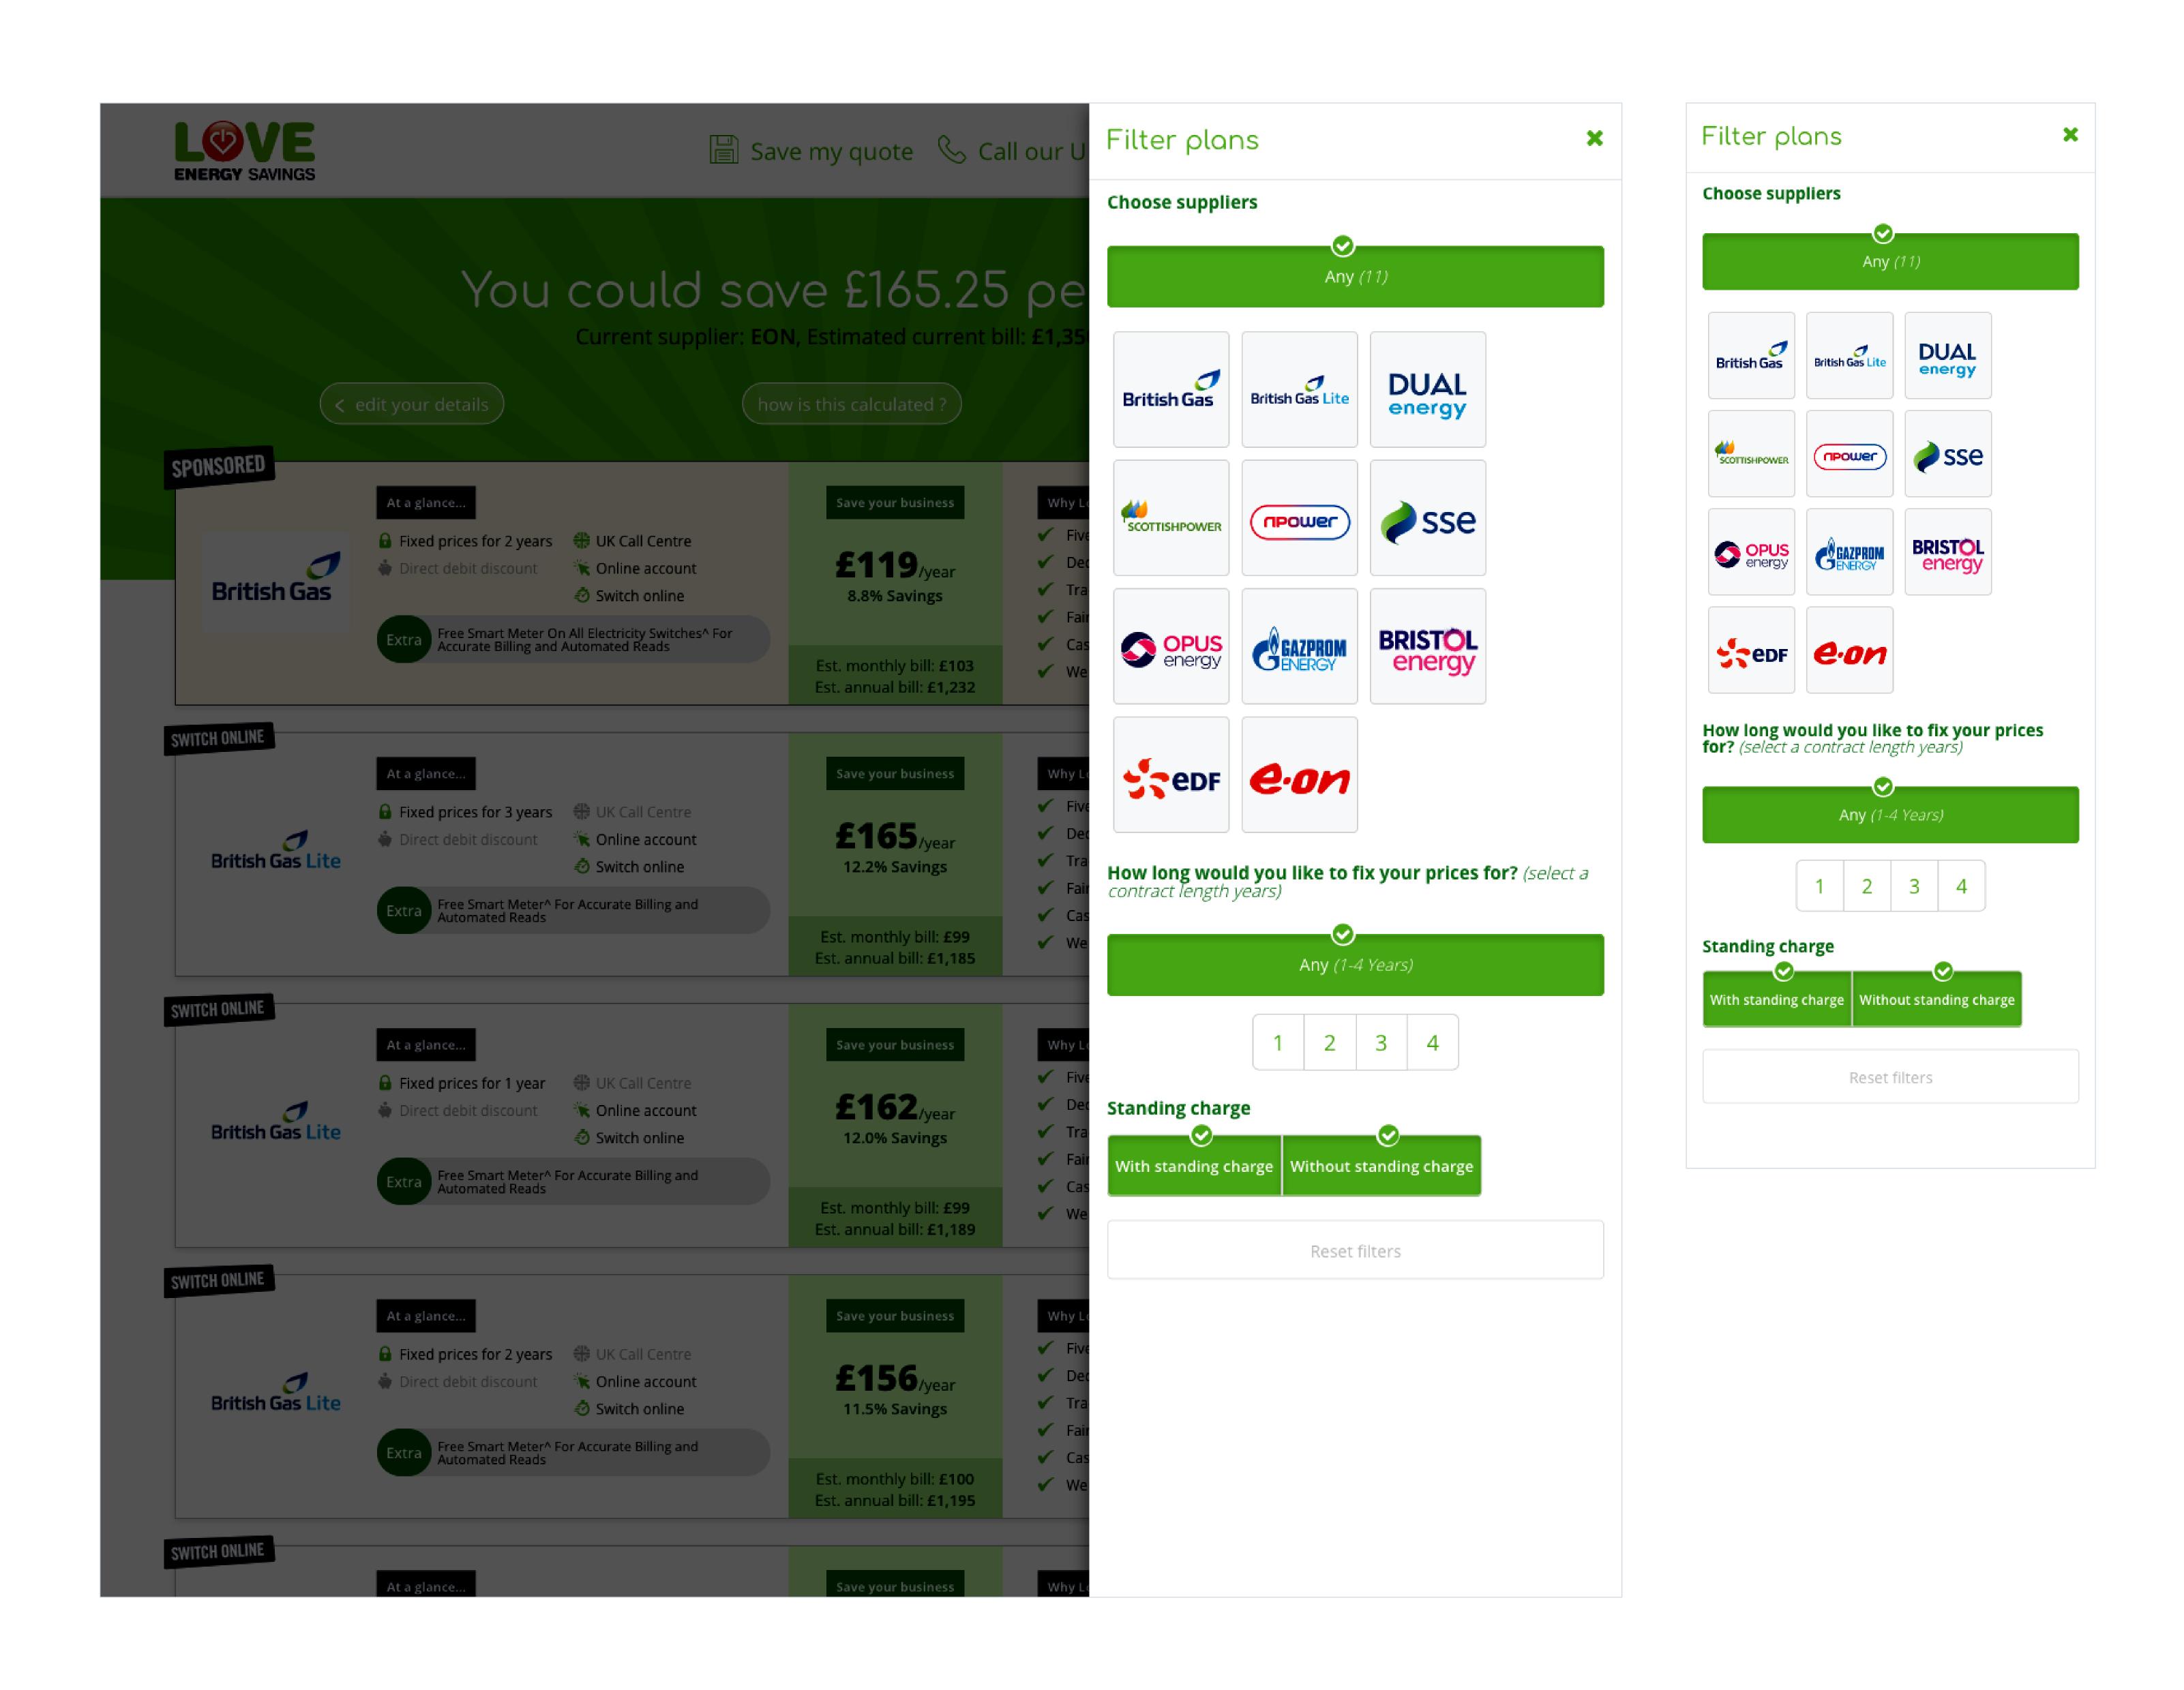

## Step 3: Your Results

The results page offers filters and a recap of the search criteria, as well as two separate CTAs for each plan, one for switching and one for learning more.

comparethemarket"

Your energy

## Step 3: Your Results

The results page offers filters and a recap of the search criteria, as well as two separate CTAs for each plan, one for switching and one for learning more.

- Step 2: Your Details