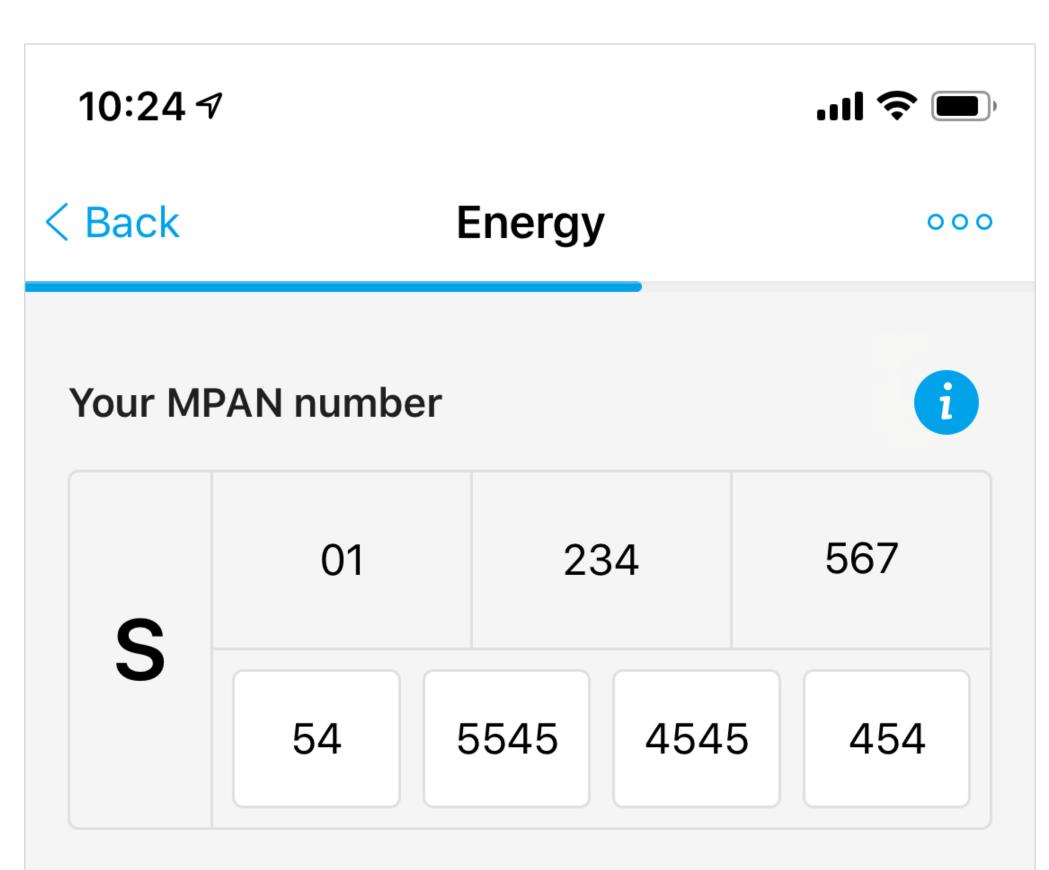

## Step 1: Your Energy

This step of the journey expands as visitors fill it out.

- Step 3: Your Results

| Your energy                                 | Your details          |
|---------------------------------------------|-----------------------|
| 'our energy                                 |                       |
| What type of energy do you want to compare? | Electricity Gas       |
| What is your postcode?                      | CB7 5HT               |
| What is your supply address?                | Mill Cote Mill Corner |
| Can we use your industry ①<br>held data?    | Yes ✔ N               |
| Do you know your MPAN?                      | Yes N                 |
| MPAN                                        | S/                    |