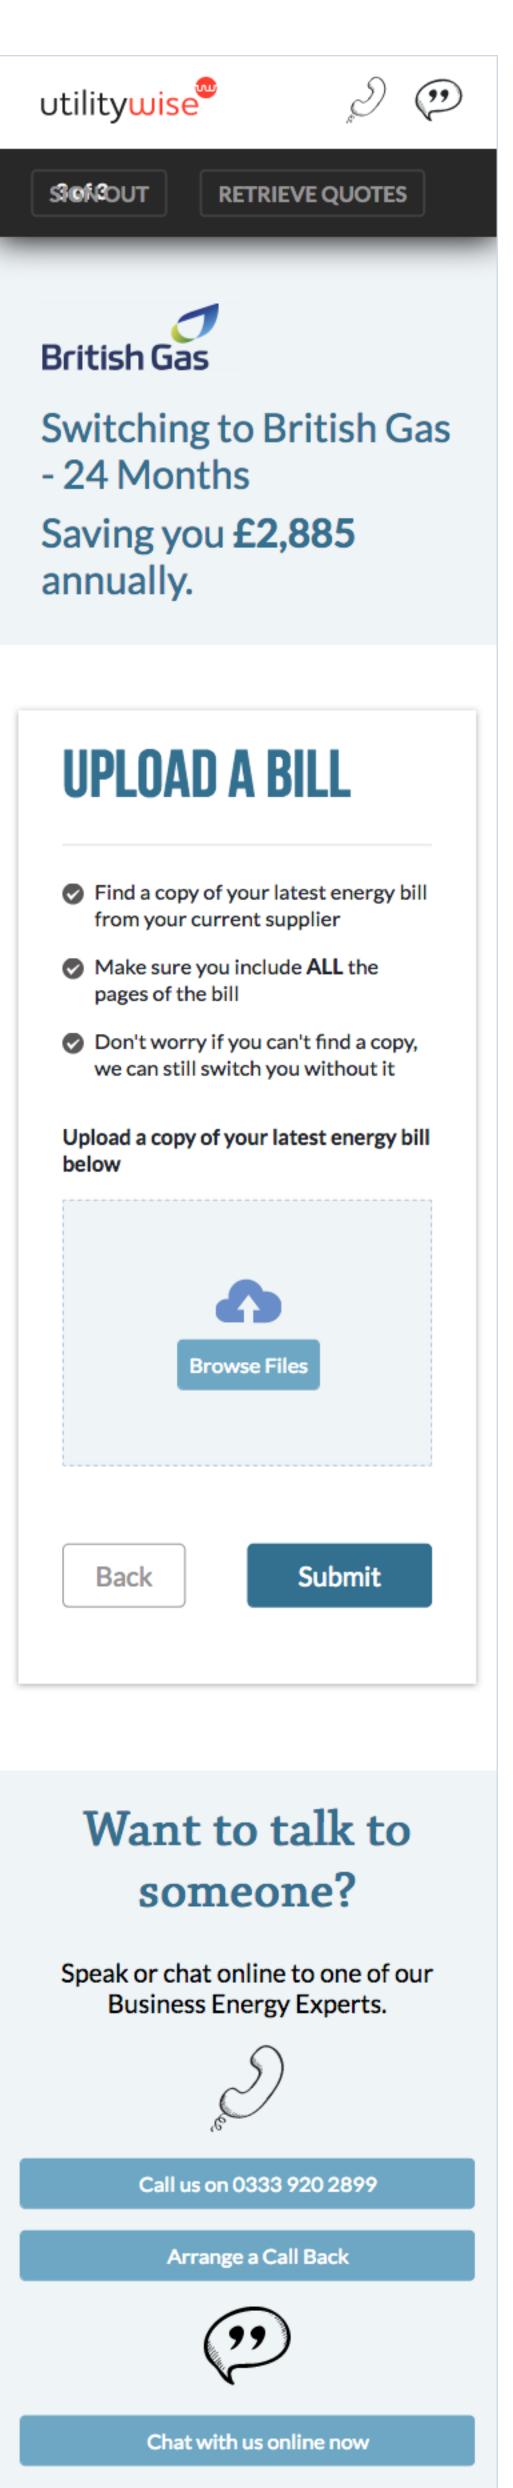

the contract with the supplier has been signed. Please provide the required information as soon as possible to enable us to fix your price and progress your switch promptly.

## **UPLOAD A BILL**

To switch you we need to verify your current energy consumption. Upload a PDF or photo of your bill now.

UPLOAD A BILL

# AUTHORISATION

Generate a Letter of Authority which authorises us to act on your behalf regarding your business energy switch.

SUBMIT AUTHORISATION

# **3 STEPS TO SAVINGS**

Getting a great deal on business energy is quick, and easy.



Tell us about your needs

It's quick and easy - we just need a few details about your current

Landing Page

Step 1: Your Details

Step 2: Your Results

# Step 4: Switch

- **Step 3: Account Registration**







### **3 STEPS TO SAVINGS**



Get in touch and we'll get to work on seeing what you could save.

# **3 STEPS TO SAVINGS**

Landing Page

Step 1: Your Details

Step 2: Your Results

# Step 4: Switch

- **Step 3: Account Registration**









**British Gas** 

Switching to British Gas - 24 Months

Saving you **£2,885** annually.

## AUTHORISATION

- Authorise us to work on your behalf regarding your business energy switch.
- Our Business Energy Experts will handle the switching process for you.
- We may carry out a light-touch credit check that will provide an indication of your credit status. This check does not leave a footprint on your credit record.
- What is a Letter of Authority? A Letter of Authority (or LoA) is an important part of the switching process. With it, you grant Utilitywise permission to liaise wit