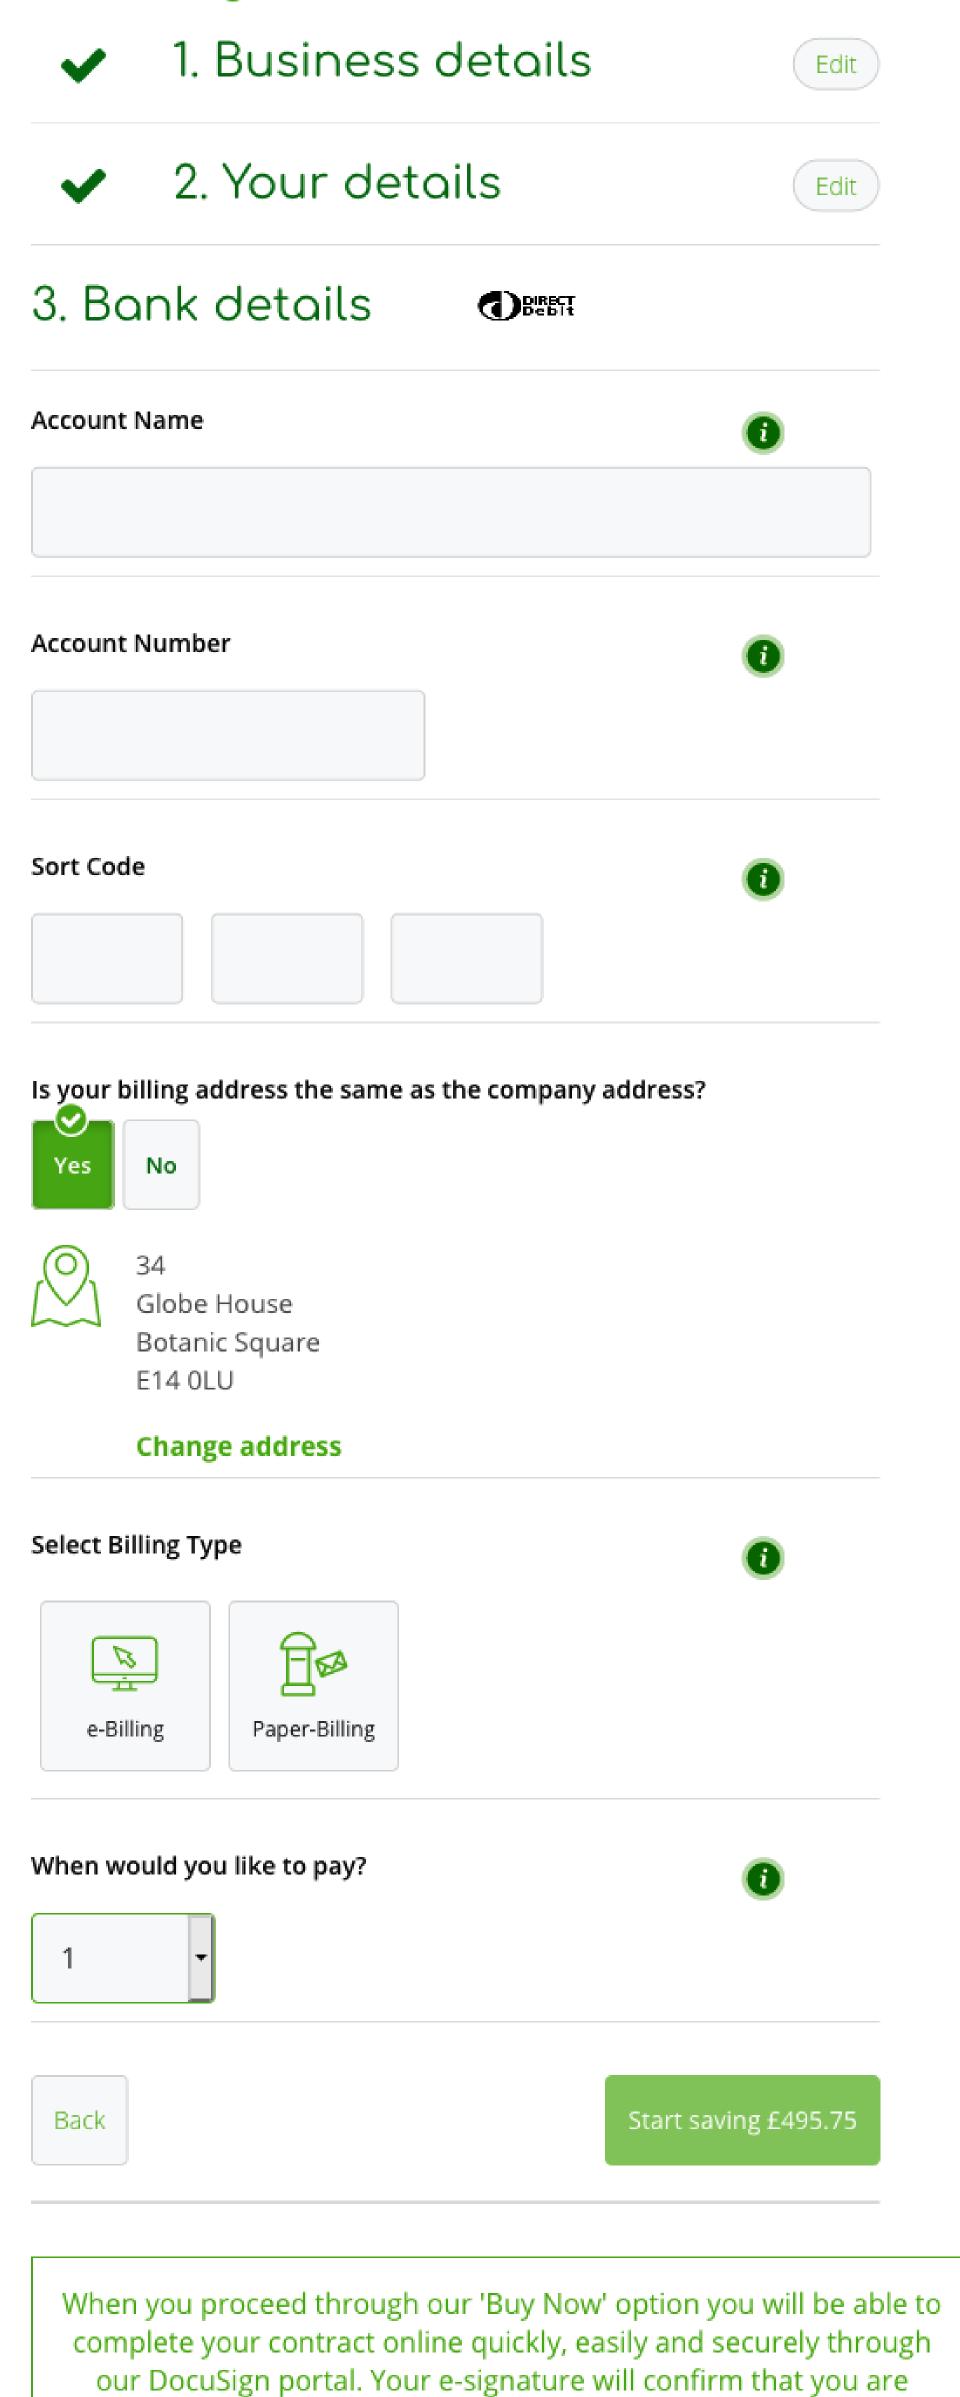

## Step 4: Switch Now

Finally, once a visitor decides to switch to a plan, they will be asked for their business name (which is validated against a database, supply details, contact details, and finally payment details.