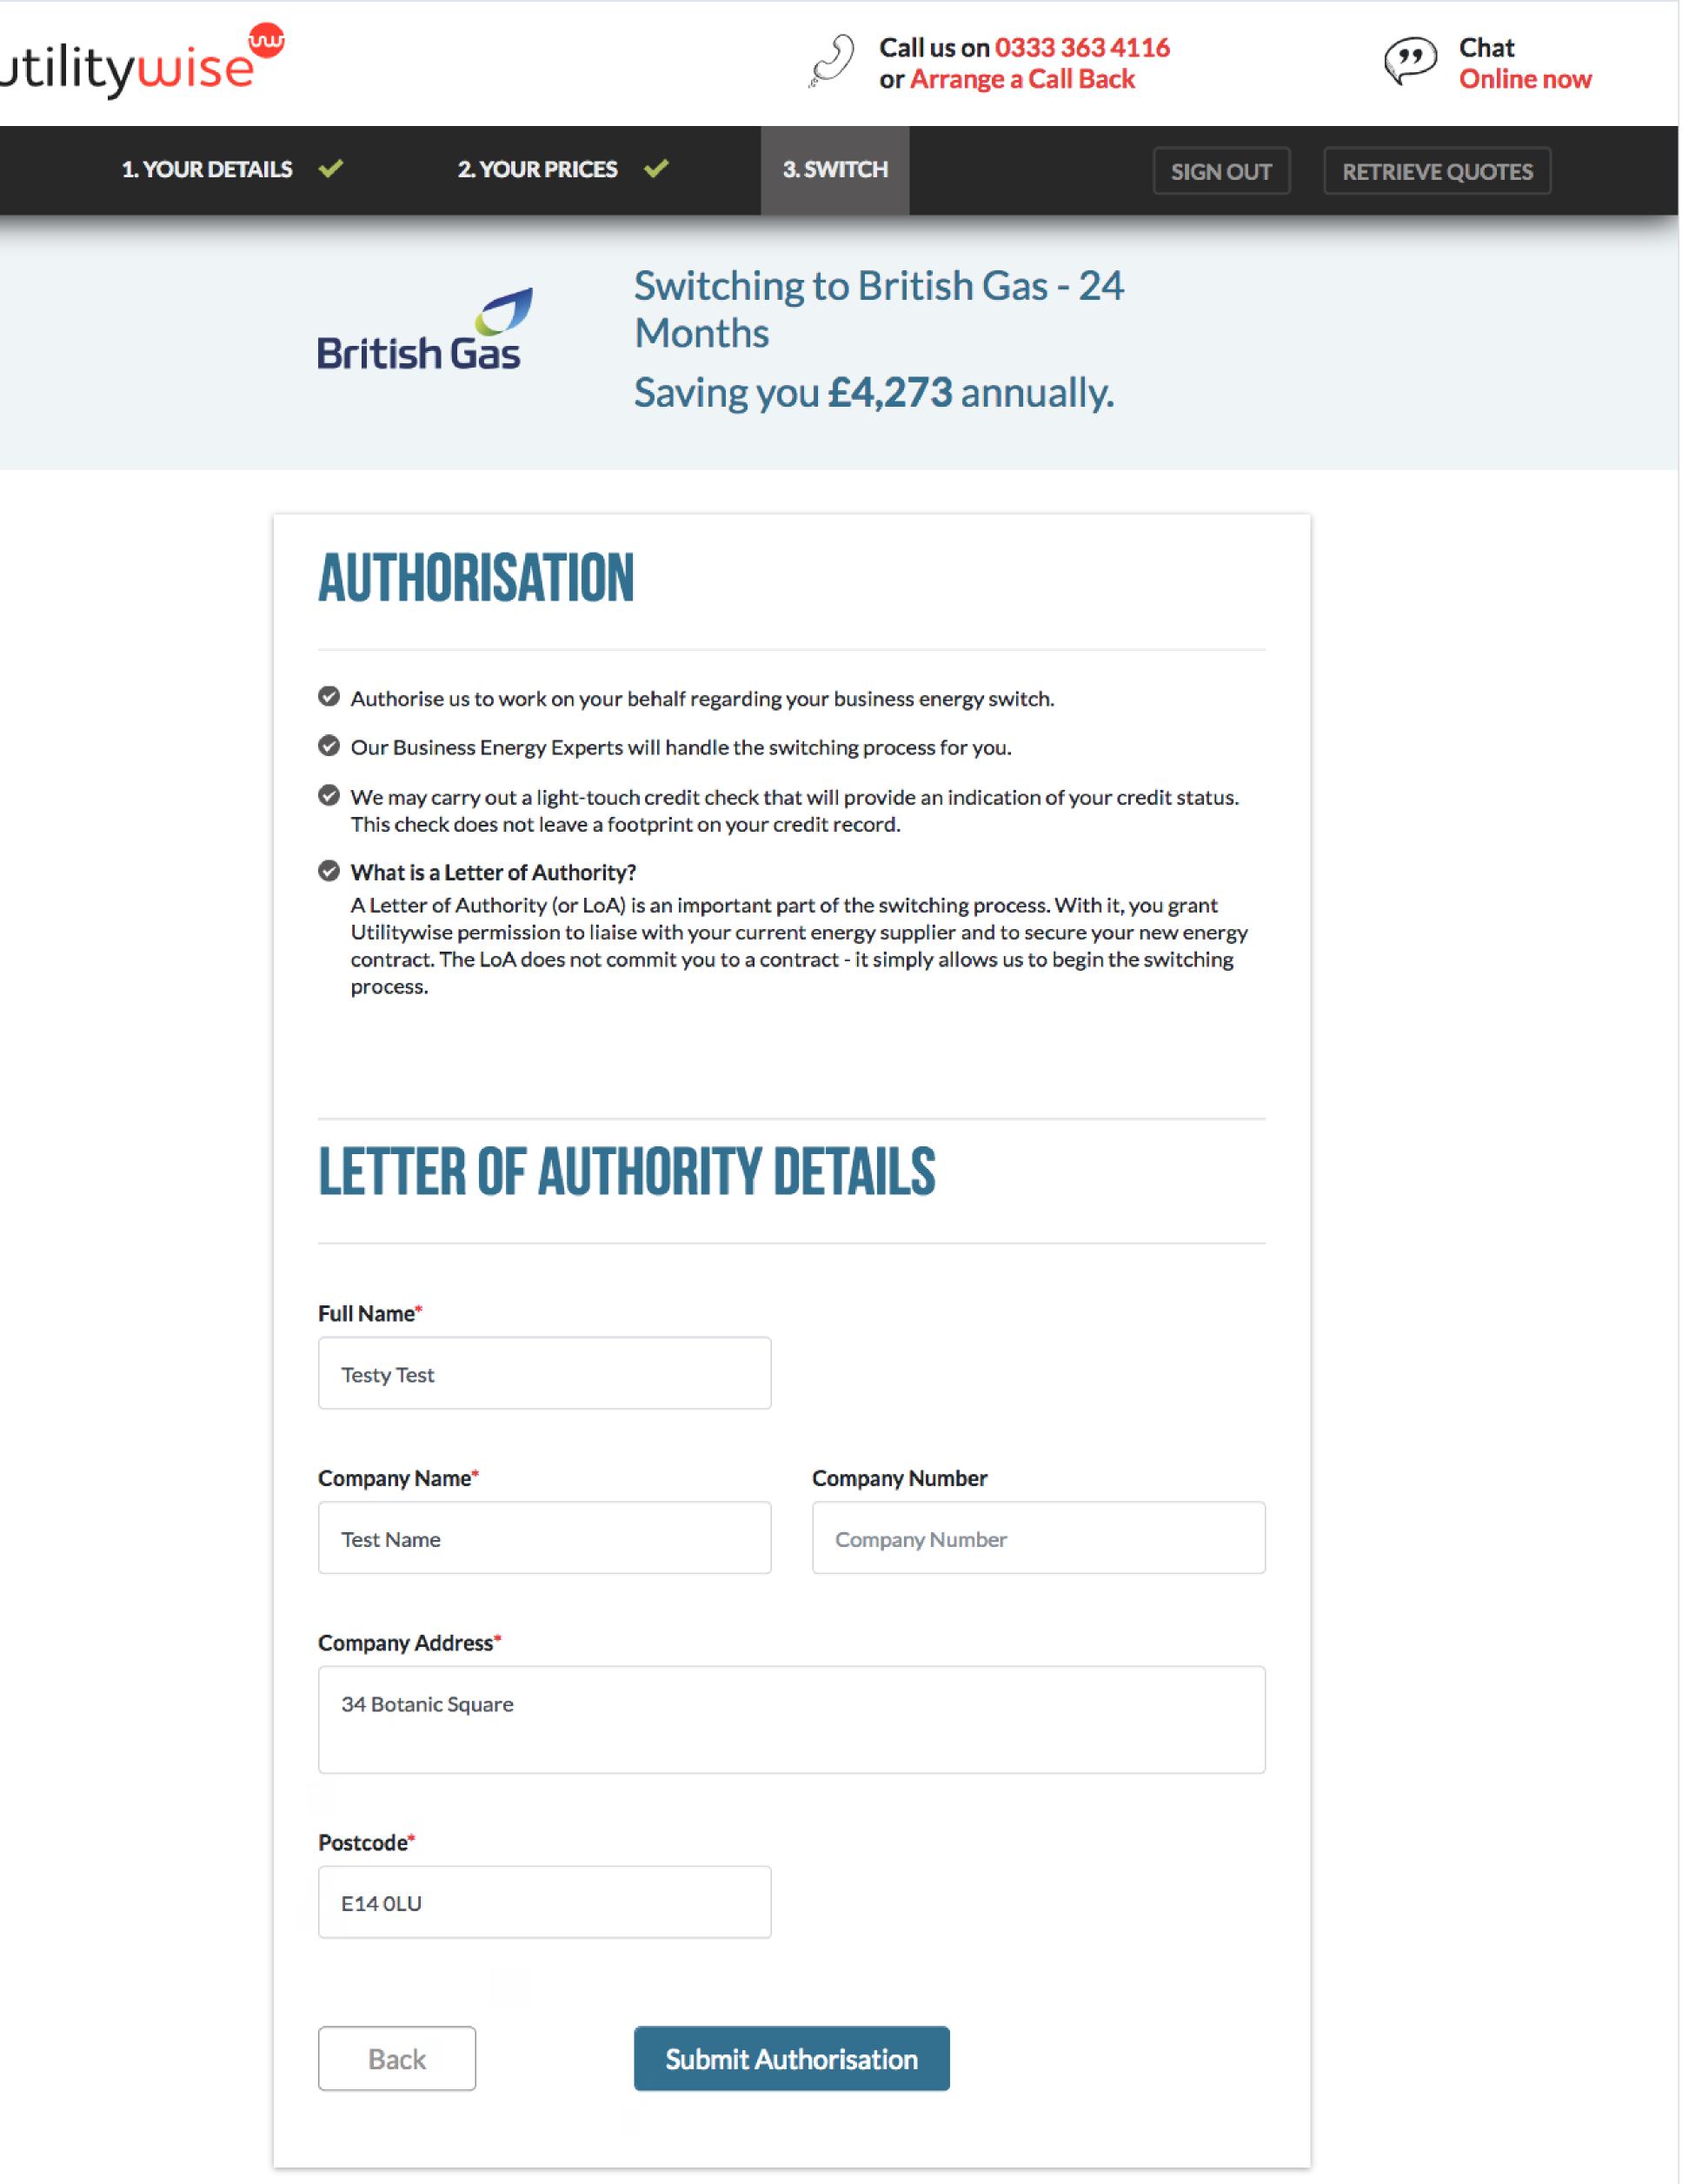

## Step 4: Switch Now

Finally, once a visitor decides to switch to a plan, they will be asked for their business name (which is validated against a database, supply details, contact details, and finally payment details.