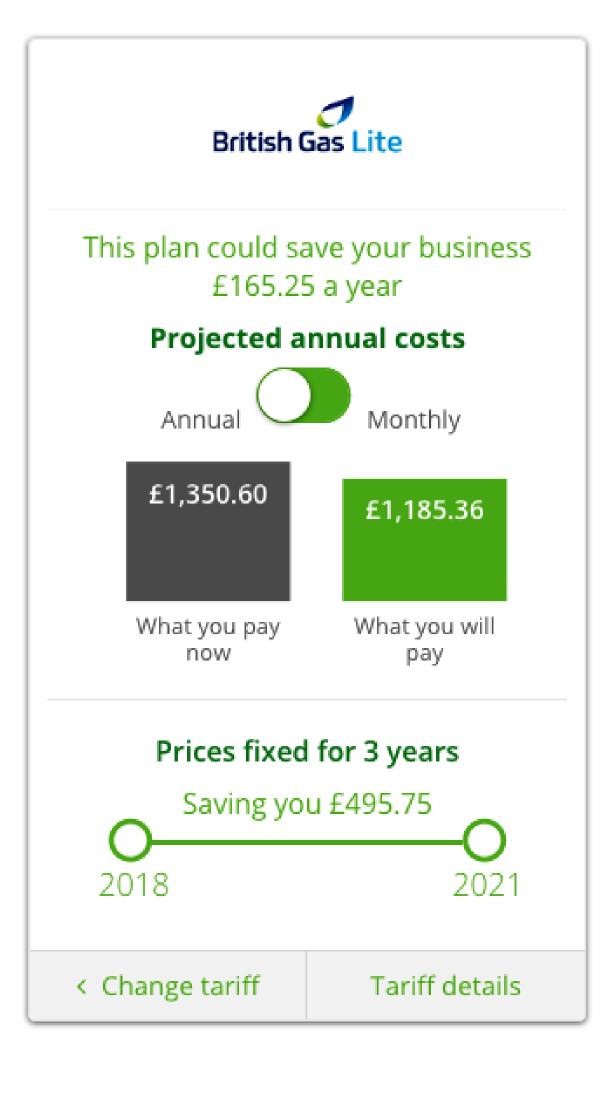

## Step 4: Switch Now

Finally, once a visitor decides to switch to a plan, they will be asked for their business name (which is validated against a database, supply details, contact details, and finally payment details.