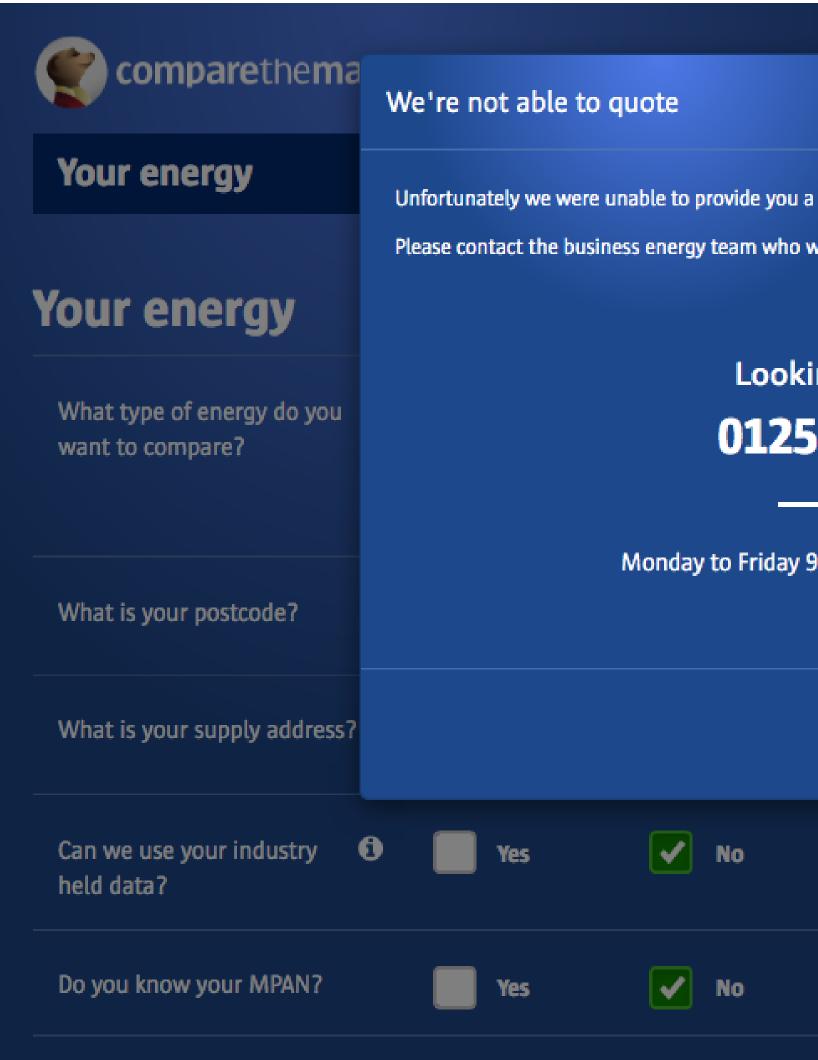

## Step 1: Your Energy

If a user can't provide either a MPAN number or valid enough info for CompareTheMarket to identify them, they will be asked to switch to a voice journey by being given a phone number to call.