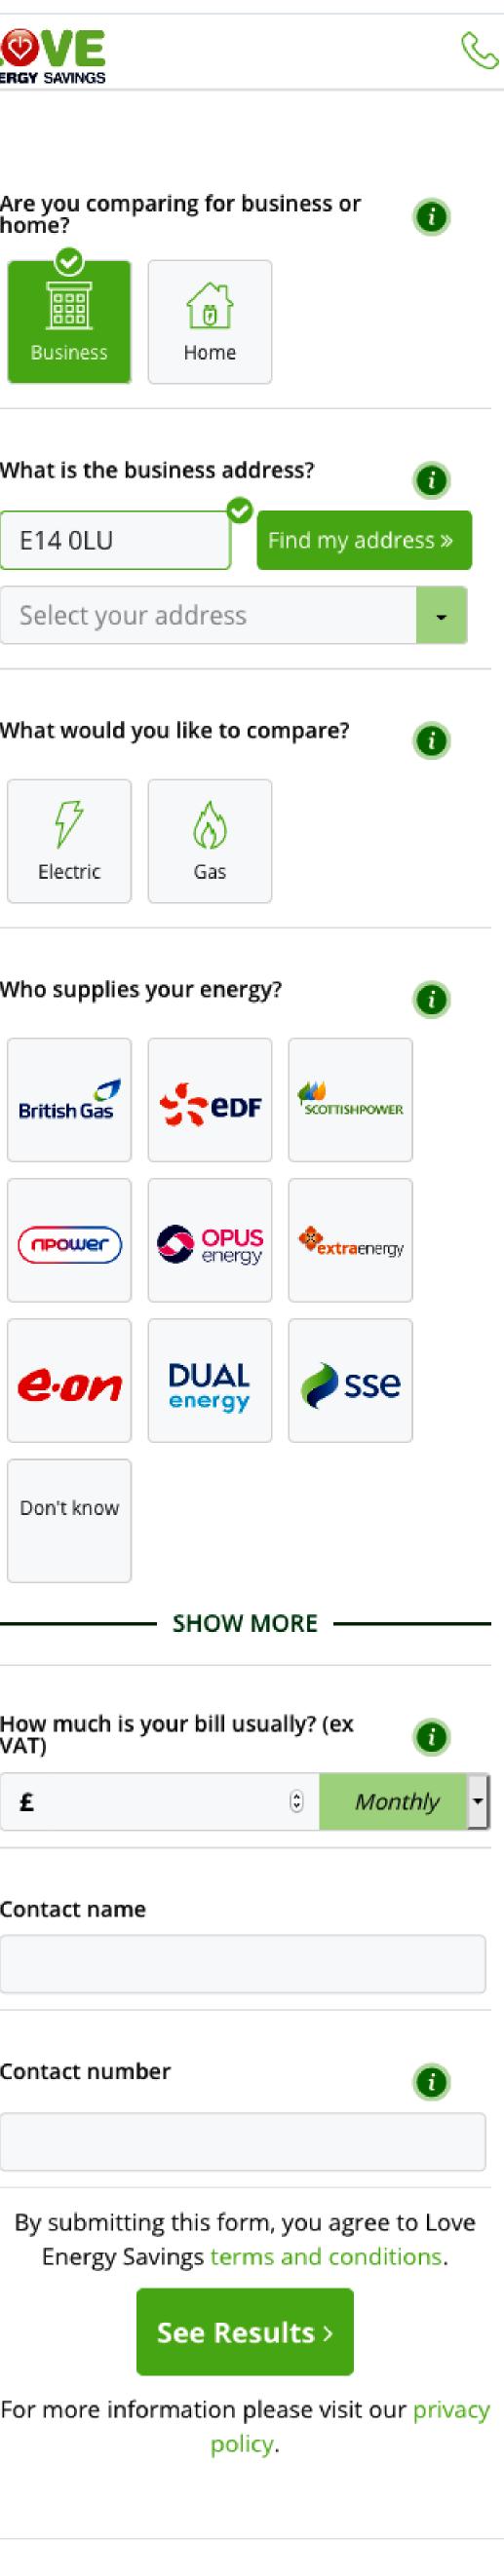

Step 1: Quote Details

- Step 2: Results
- Step 4: Your Details
- Step 5: We'll call you

Step 3: Business Details

| Are you comparir    | ig for business   | or home?              |                | 0       |
|---------------------|-------------------|-----------------------|----------------|---------|
| Susiness            | Home              |                       |                |         |
| What is the busin   | ess address?      | Find my a             | ddress »       | •       |
| Select your ad      | dress             |                       |                |         |
| What would you l    | ike to compare    | e?                    |                | I       |
| 57<br>Electric      | Gas               |                       |                |         |
| Who supplies you    | r energy?         |                       |                | 0       |
| <b>British Gas</b>  | edf               | SCOTTISHPOWER         | npower         |         |
| <b>extra</b> energy | eon               | <b>DUAL</b><br>energy | esse           | Don     |
|                     |                   | SHOW MORE             |                |         |
| How much is you     | r bill usually? ( | ex VAT)               |                | 0       |
| £                   |                   | Monthly               | · -            |         |
| Contact name        |                   |                       |                |         |
|                     |                   |                       |                |         |
| Contact number      |                   |                       |                | 1       |
| By submittin        | g this form, yo   | ou agree to Love      | Energy Savings | ; terms |
|                     |                   | conditions.           |                |         |
|                     |                   | See Results           |                |         |