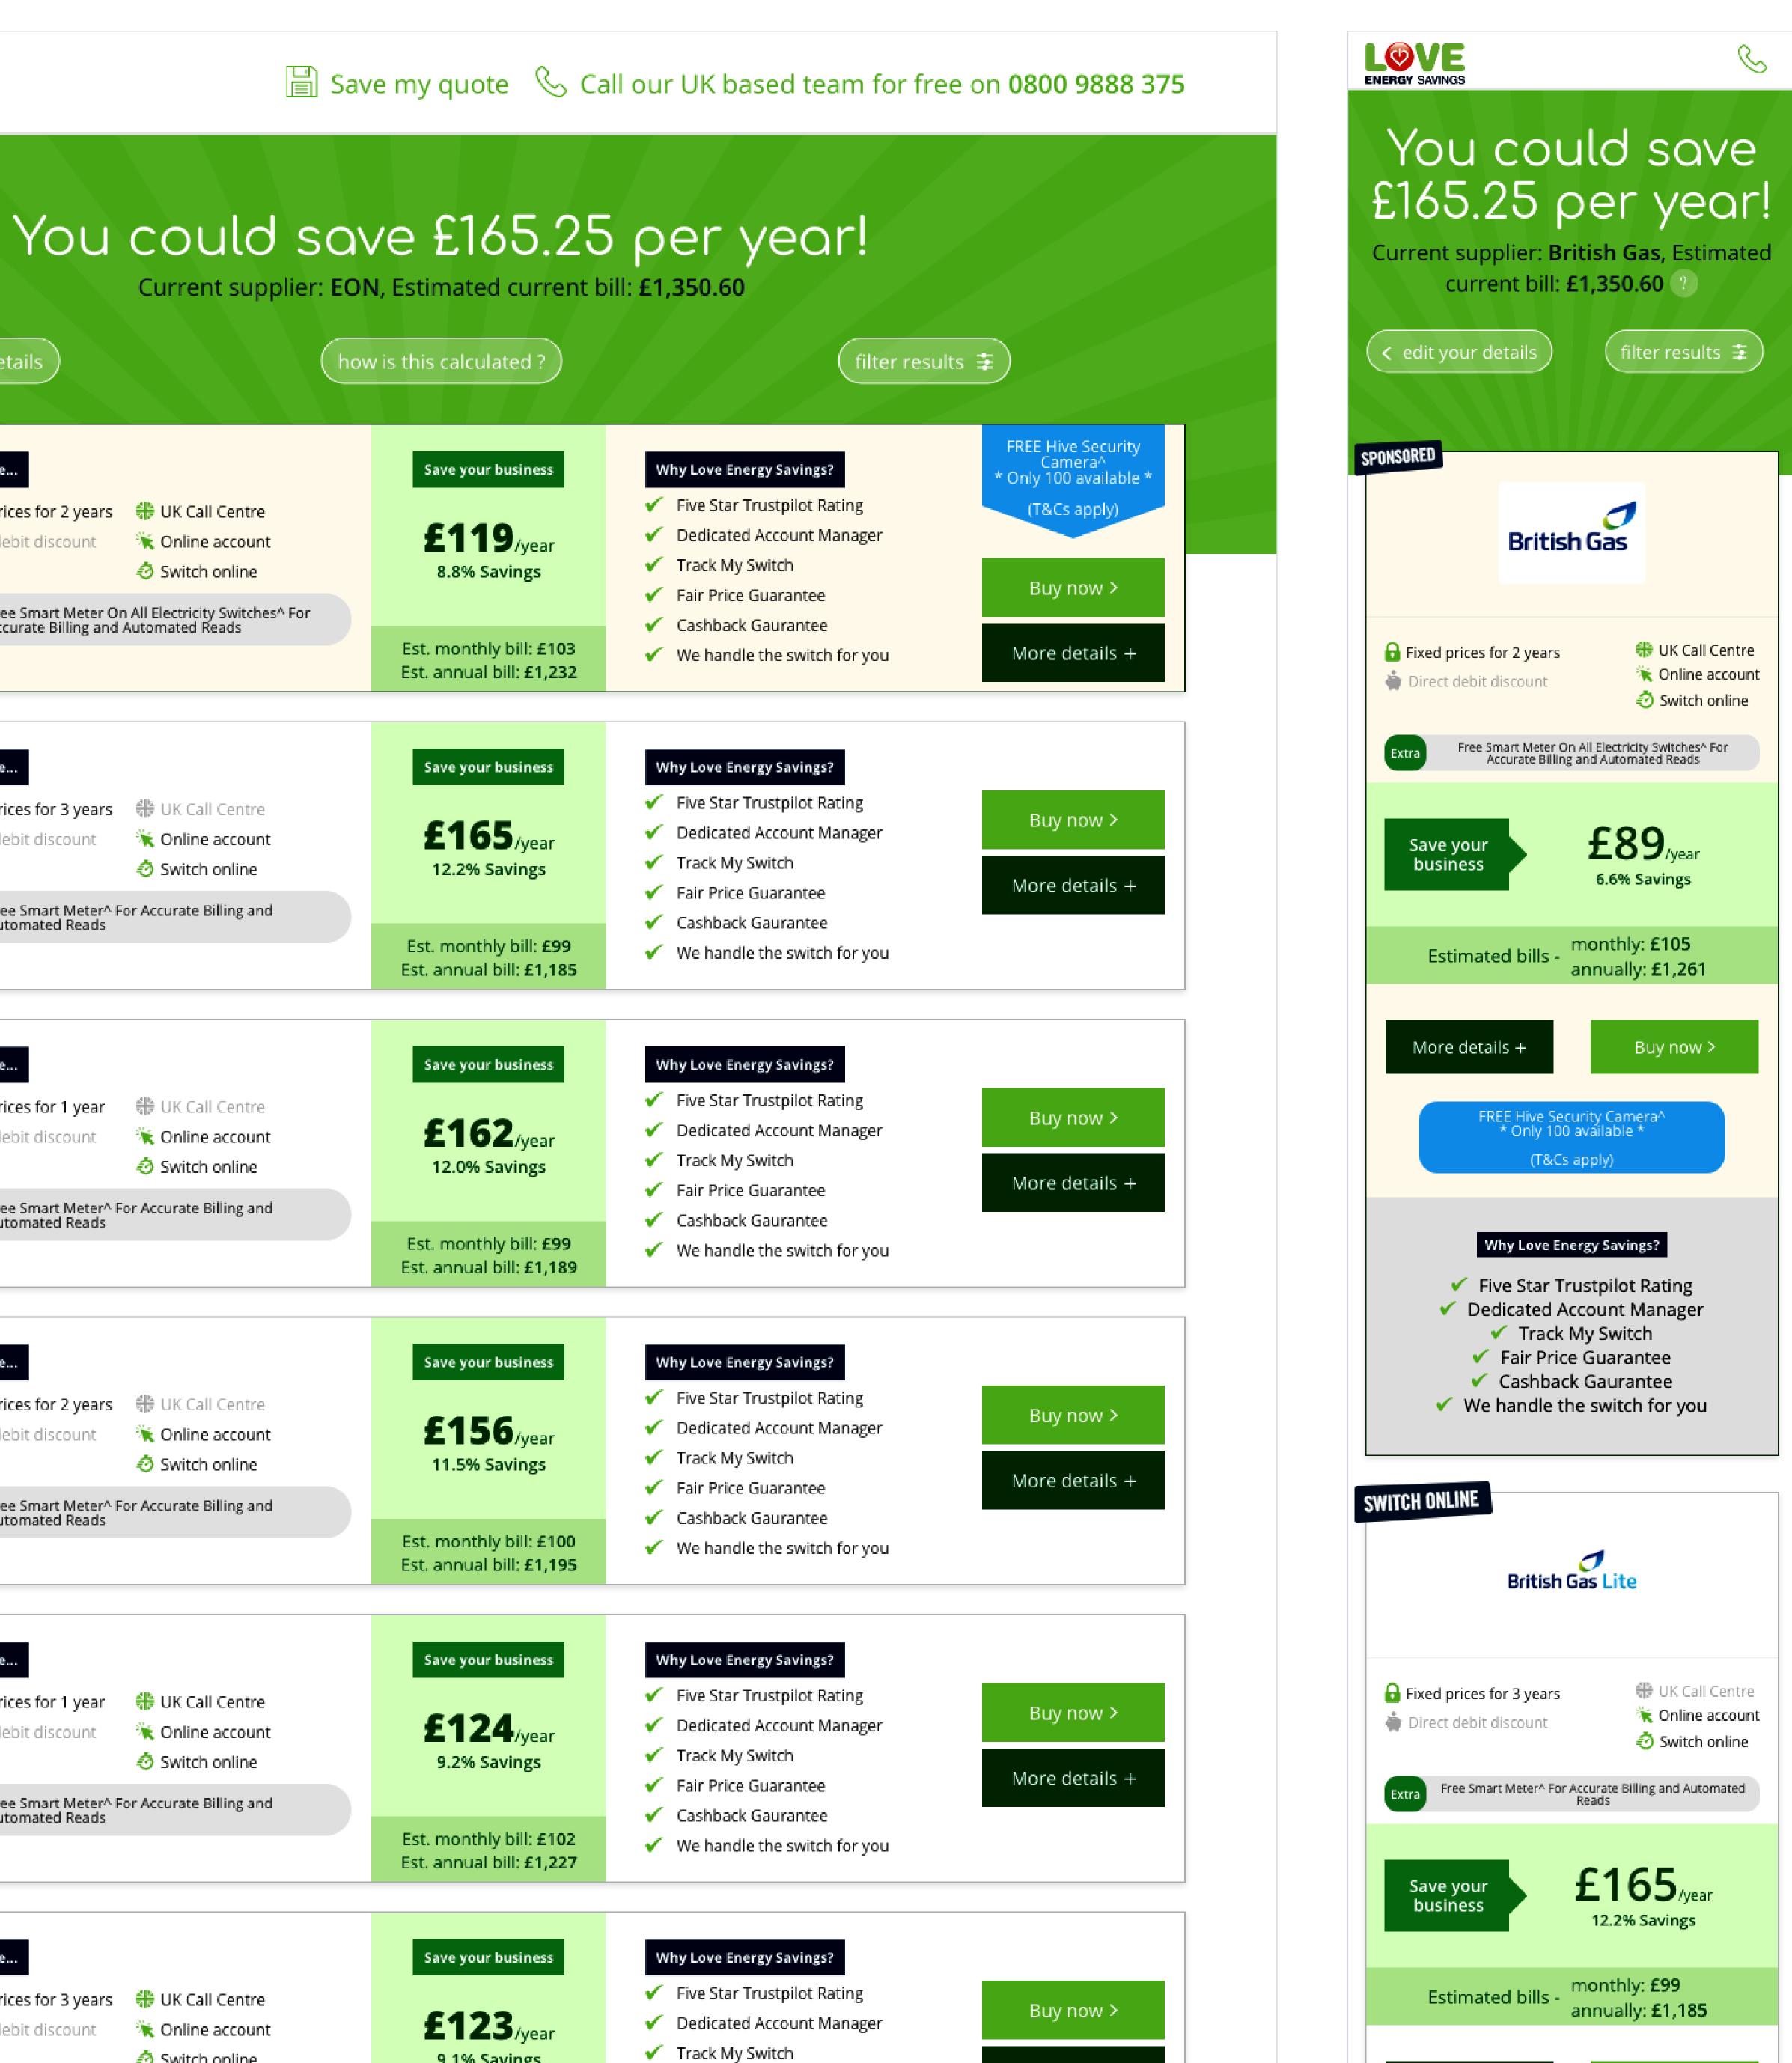

## Step 3: Your Results

The results page offers filters and a recap of the search criteria, as well as two separate CTAs for each plan, one for switching and one for learning more.

comparethemarket"

Your energy

## Step 3: Your Results

The results page offers filters and a recap of the search criteria, as well as two separate CTAs for each plan, one for switching and one for learning more.

- Step 2: Your Details