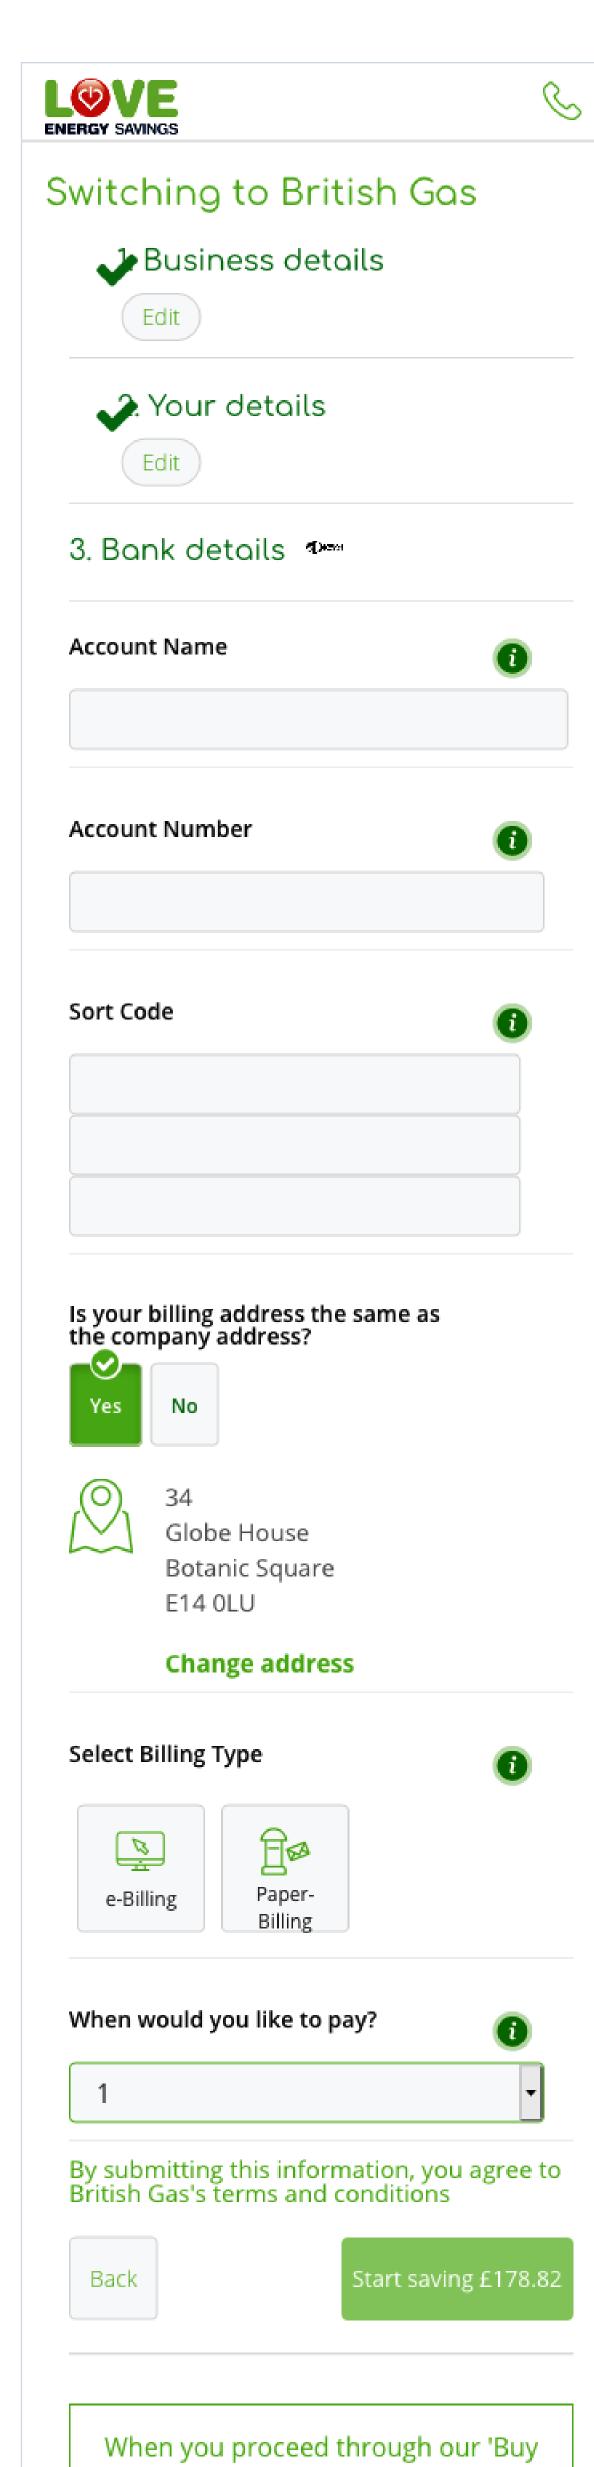

## Step 4: Switch Now

Finally, once a visitor decides to switch to a plan, they will be asked for their business name (which is validated against a database, supply details, contact details, and finally payment details.