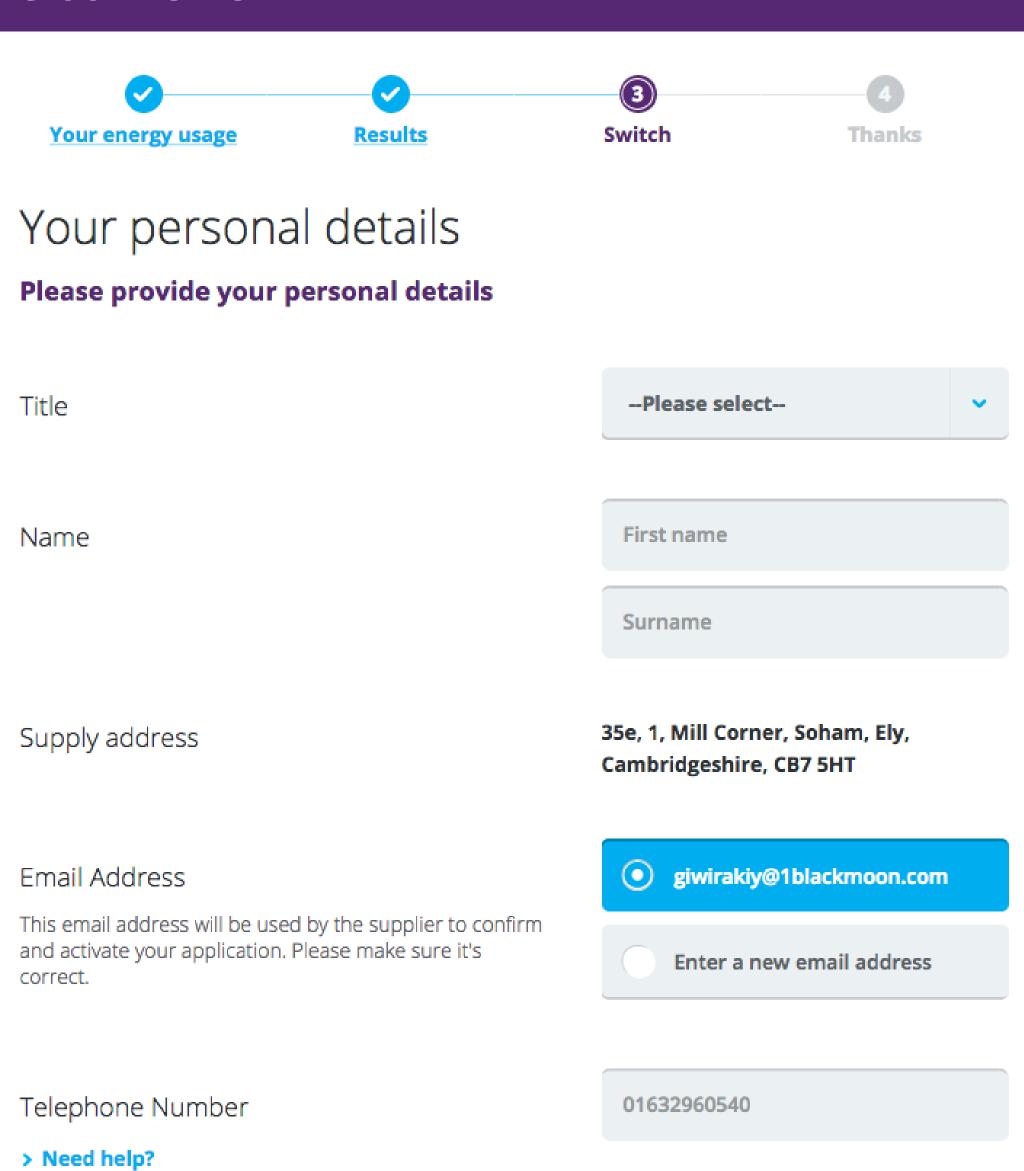

## Step 4: Switch Now

Finally, once a visitor decides to switch to a plan, they will be asked for their business name (which is validated against a database, supply details, contact details, and finally payment details.