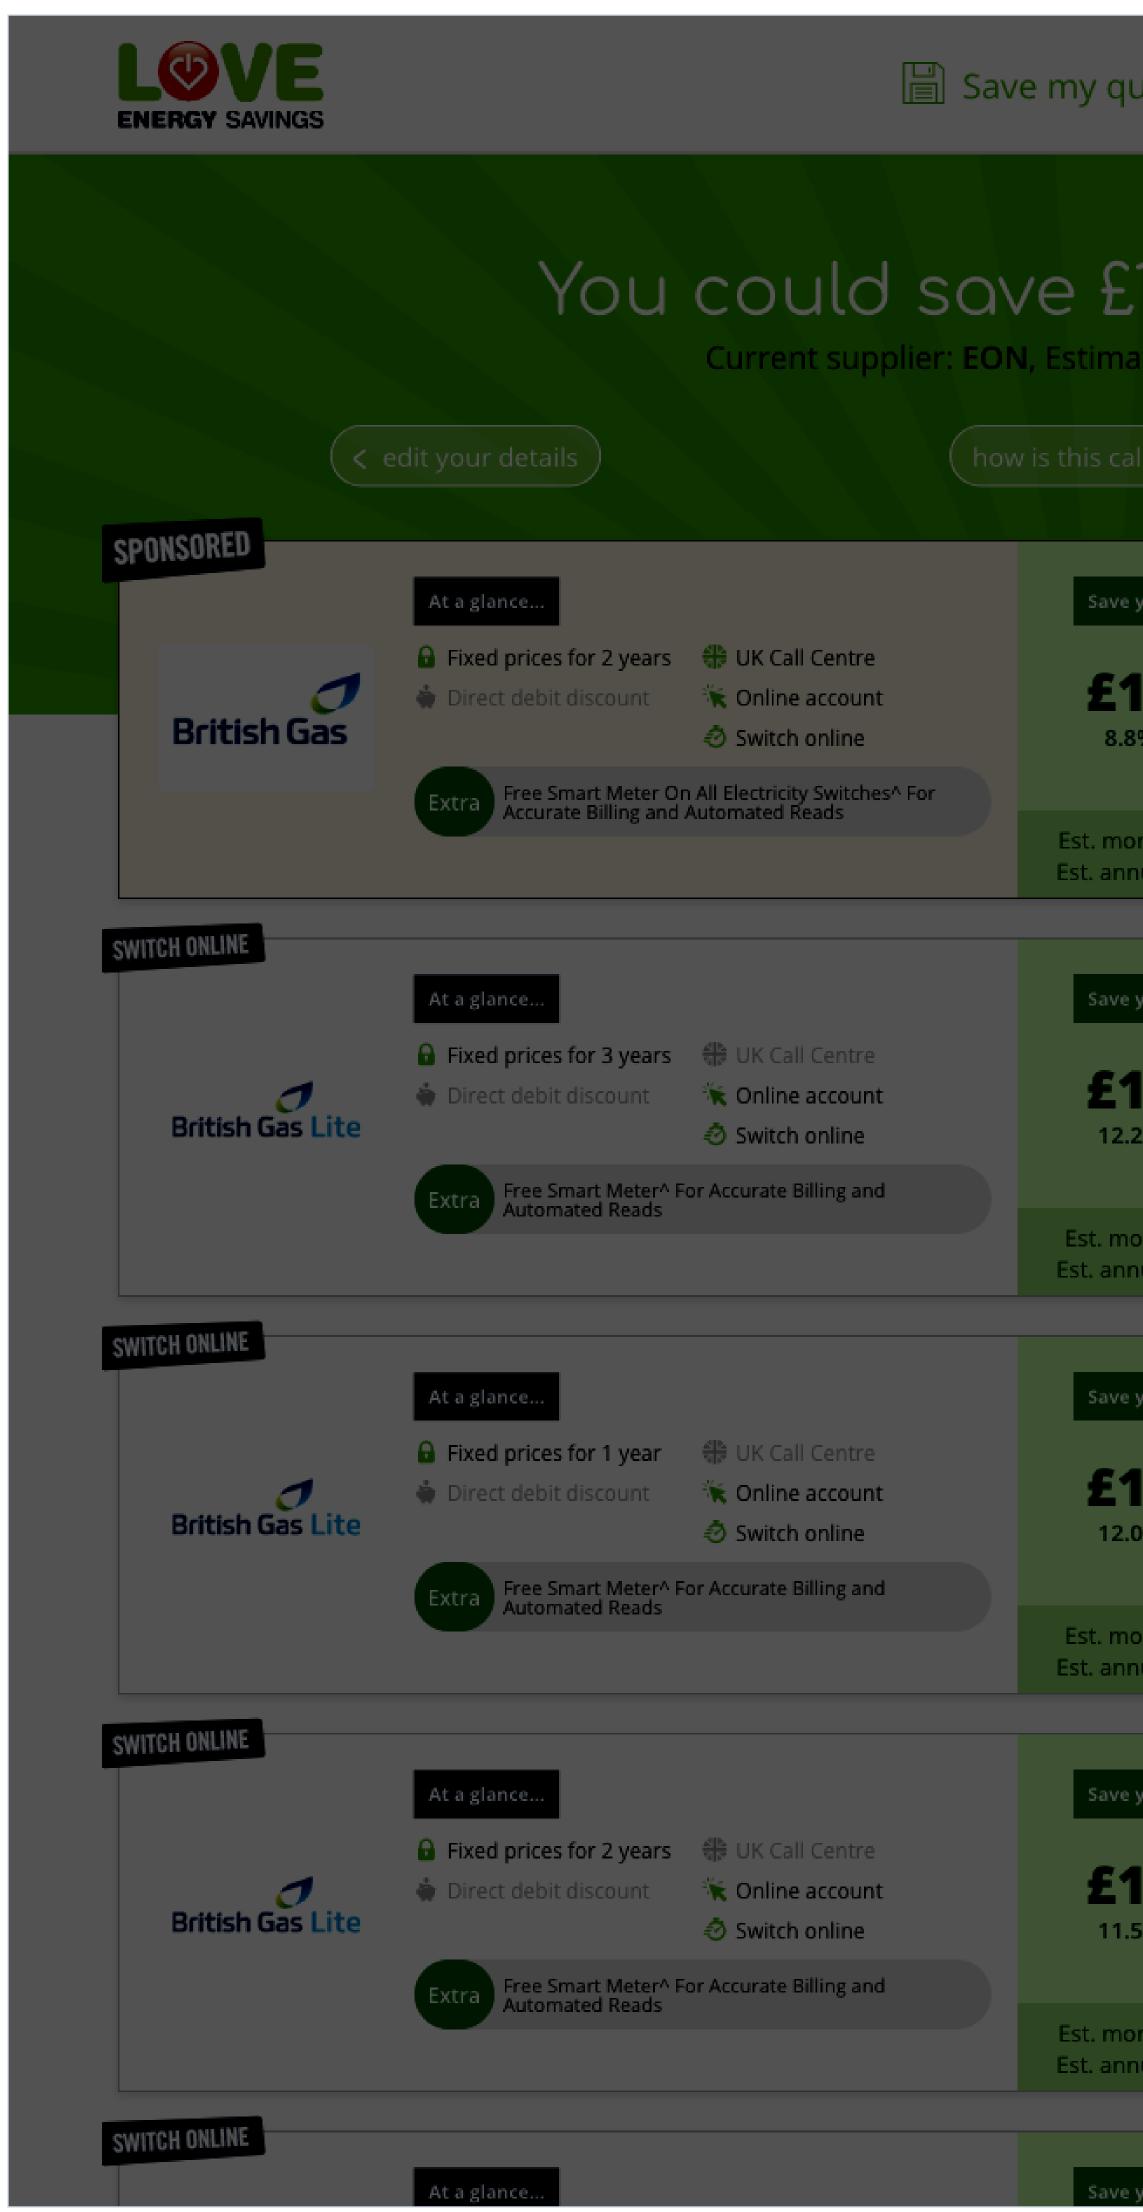

## Step 3: Your Results

The results page offers filters and a recap of the search criteria, as well as two separate CTAs for each plan, one for switching and one for learning more.

comparethemarket"

Your energy

## Step 3: Your Results

The results page offers filters and a recap of the search criteria, as well as two separate CTAs for each plan, one for switching and one for learning more.

- Step 2: Your Details