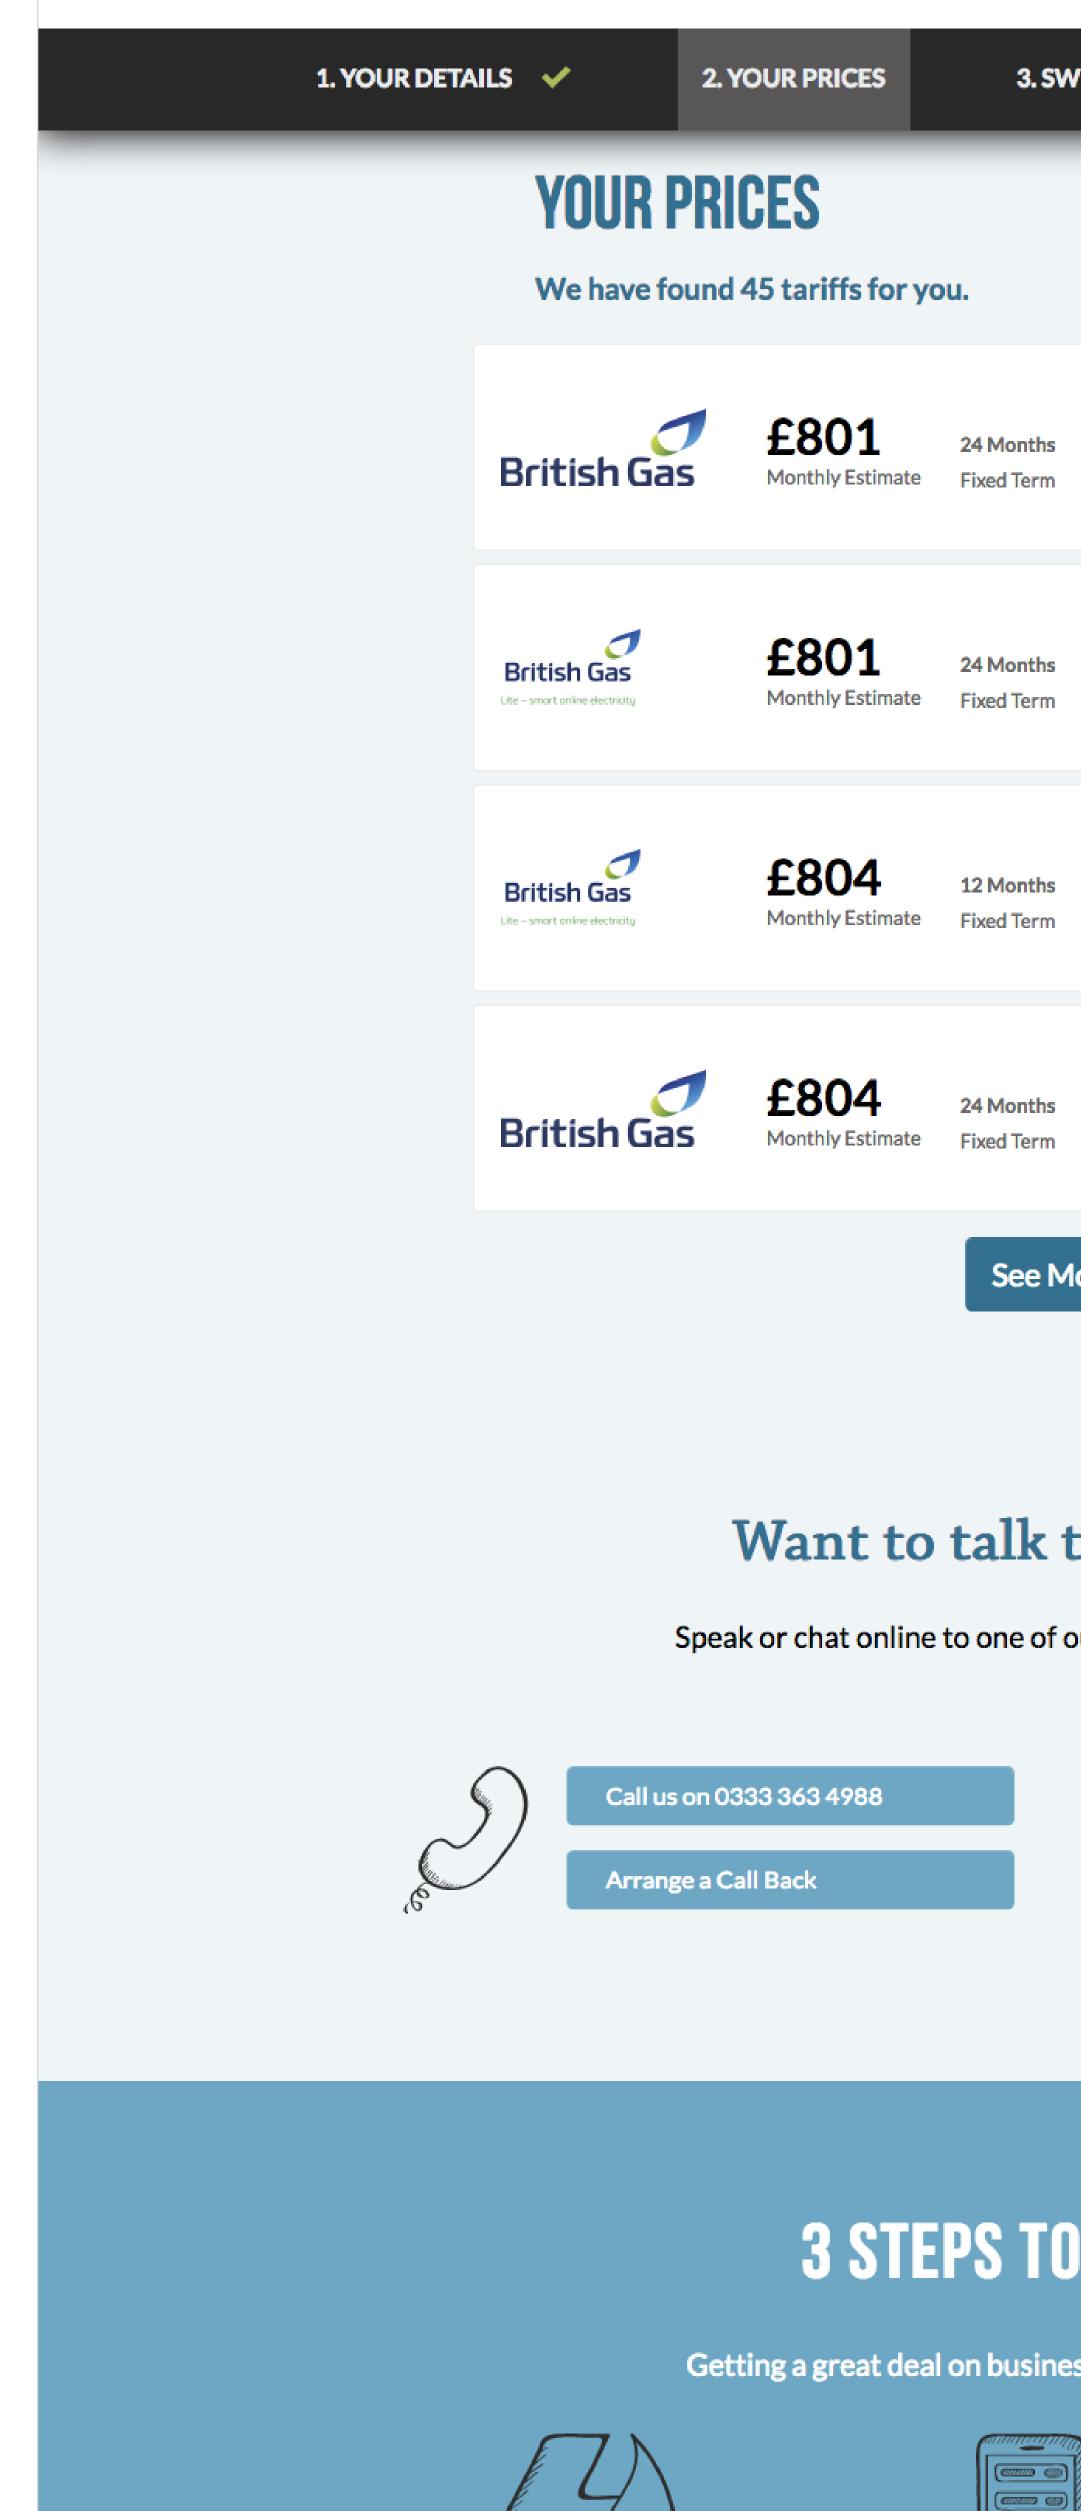

## Step 3: Your Results

The results page offers filters and a recap of the search criteria, as well as two separate CTAs for each plan, one for switching and one for learning more.

comparethemarket"

Your energy

## Step 3: Your Results

The results page offers filters and a recap of the search criteria, as well as two separate CTAs for each plan, one for switching and one for learning more.

- Step 2: Your Details