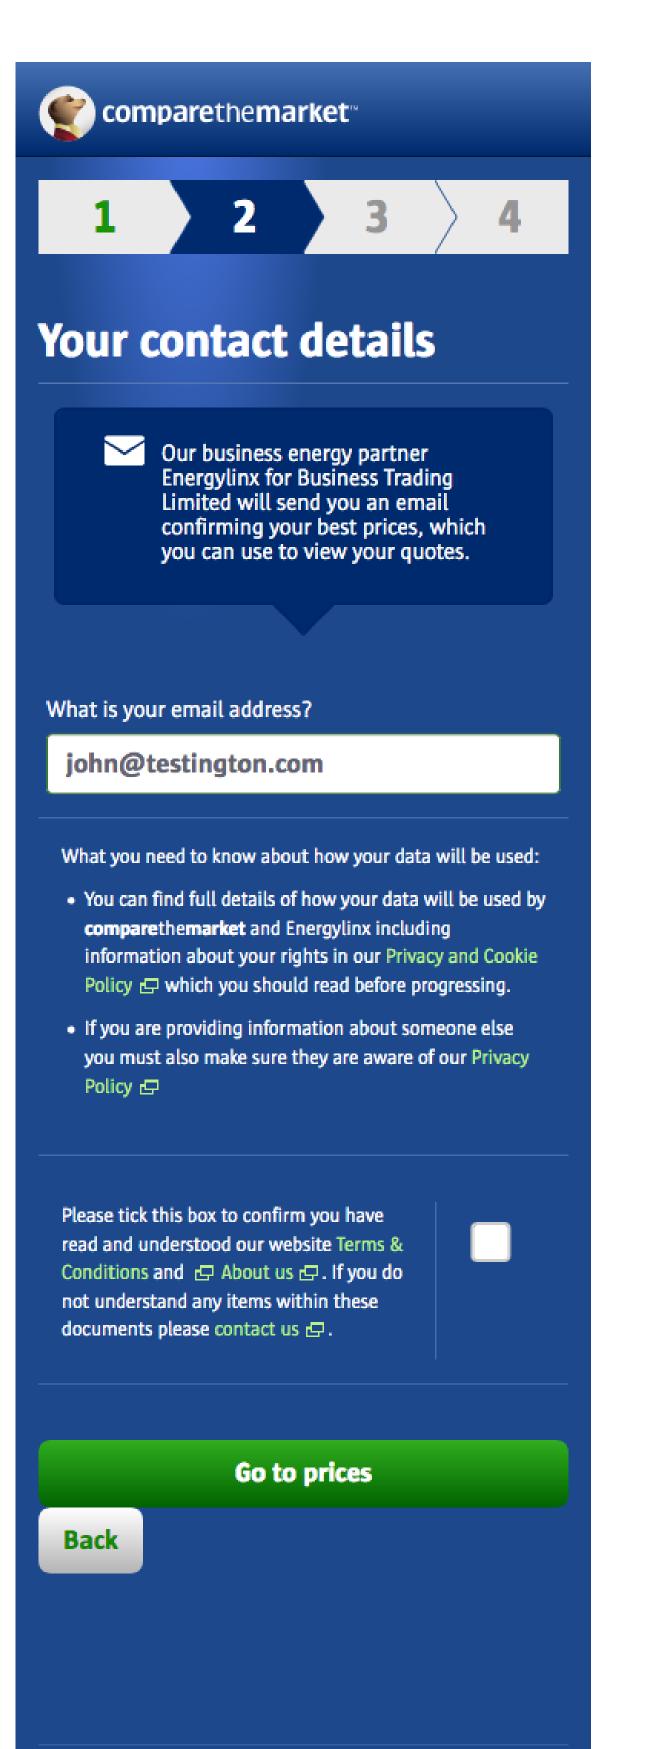

## Step 2: Your Details

Users will only be asked by their email address before seeing results, which they say is needed to send documents.

Step 3: Your Results

comparethemarket\*

Your energy

Your details