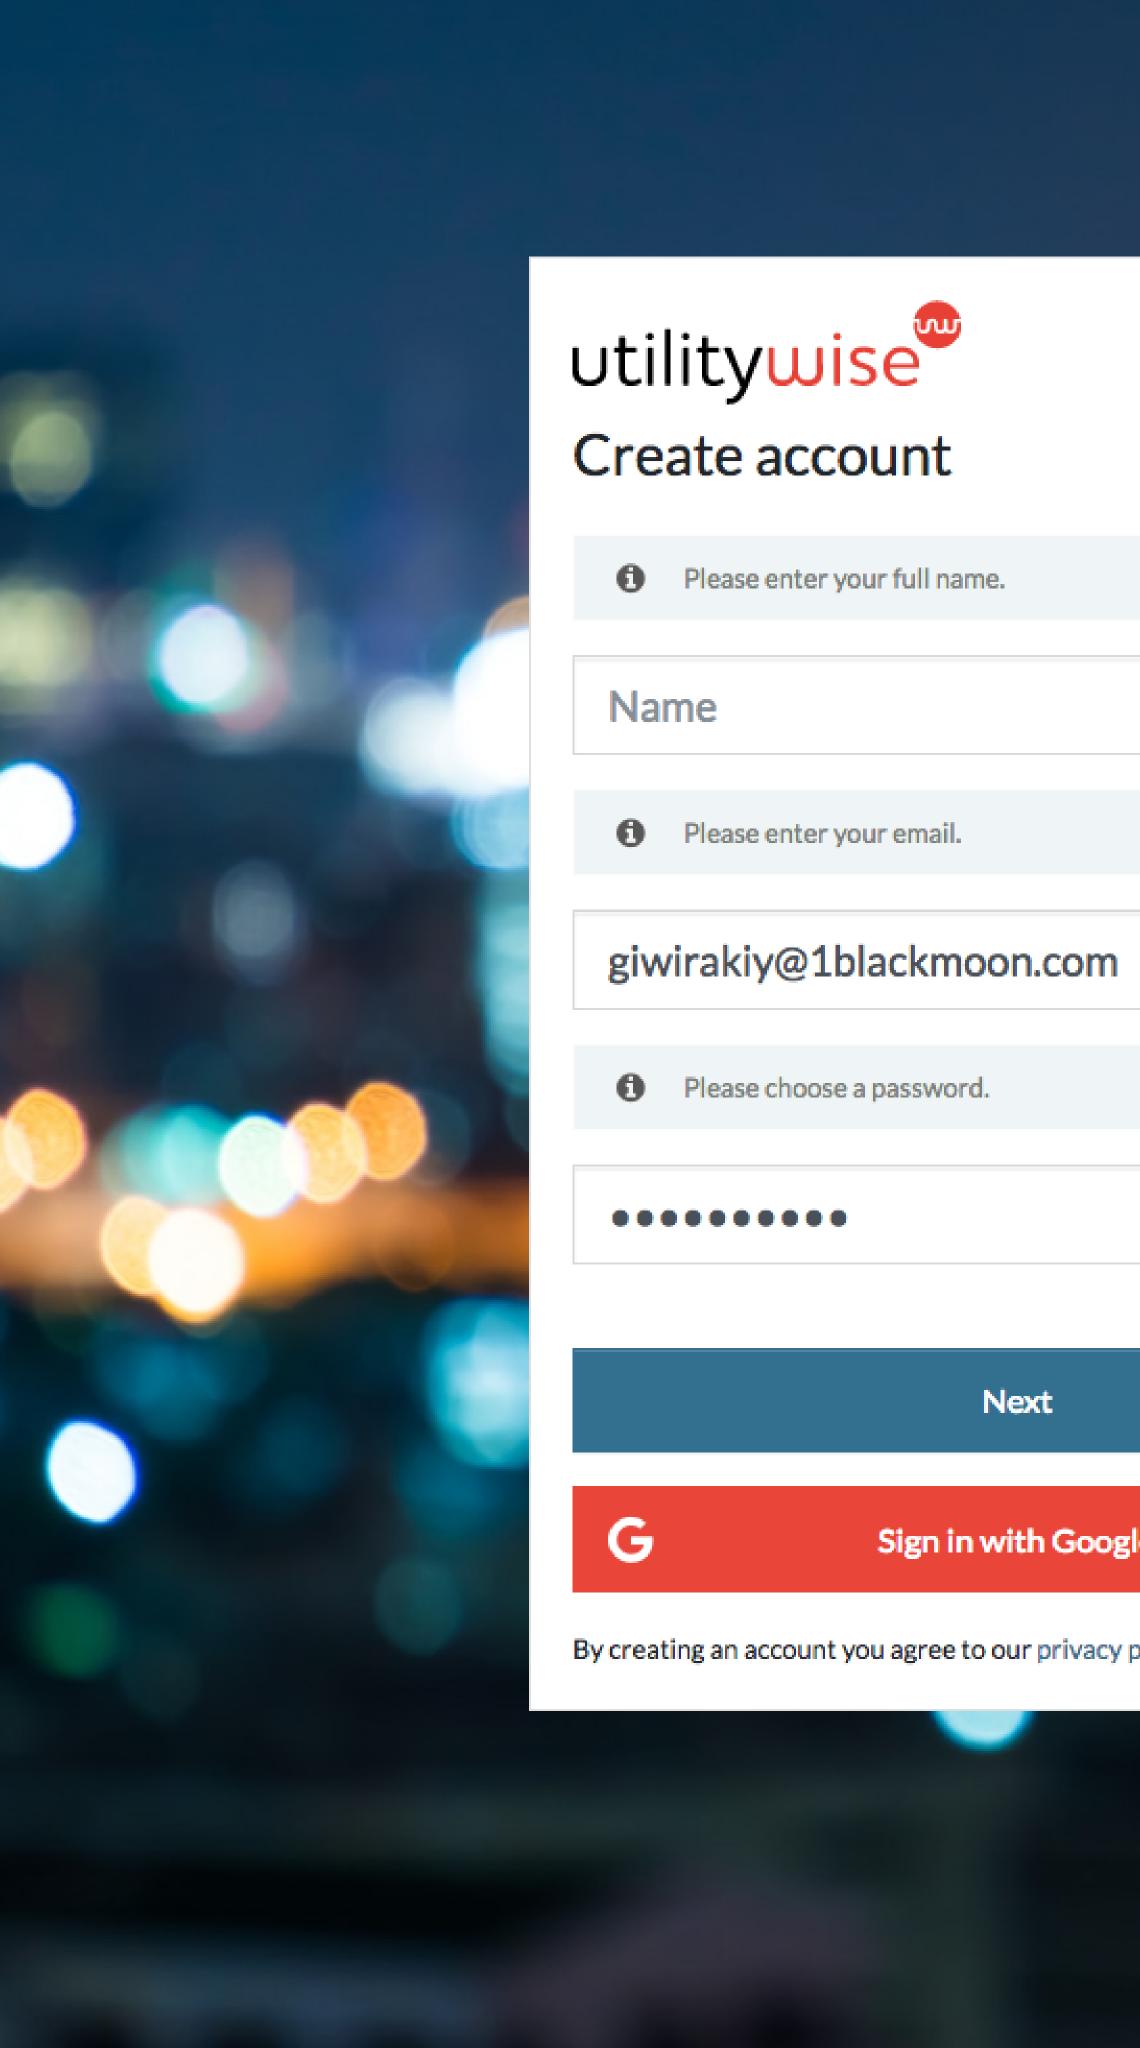

## Step 4: Switch Now

Finally, once a visitor decides to switch to a plan, they will be asked for their business name (which is validated against a database, supply details, contact details, and finally payment details.