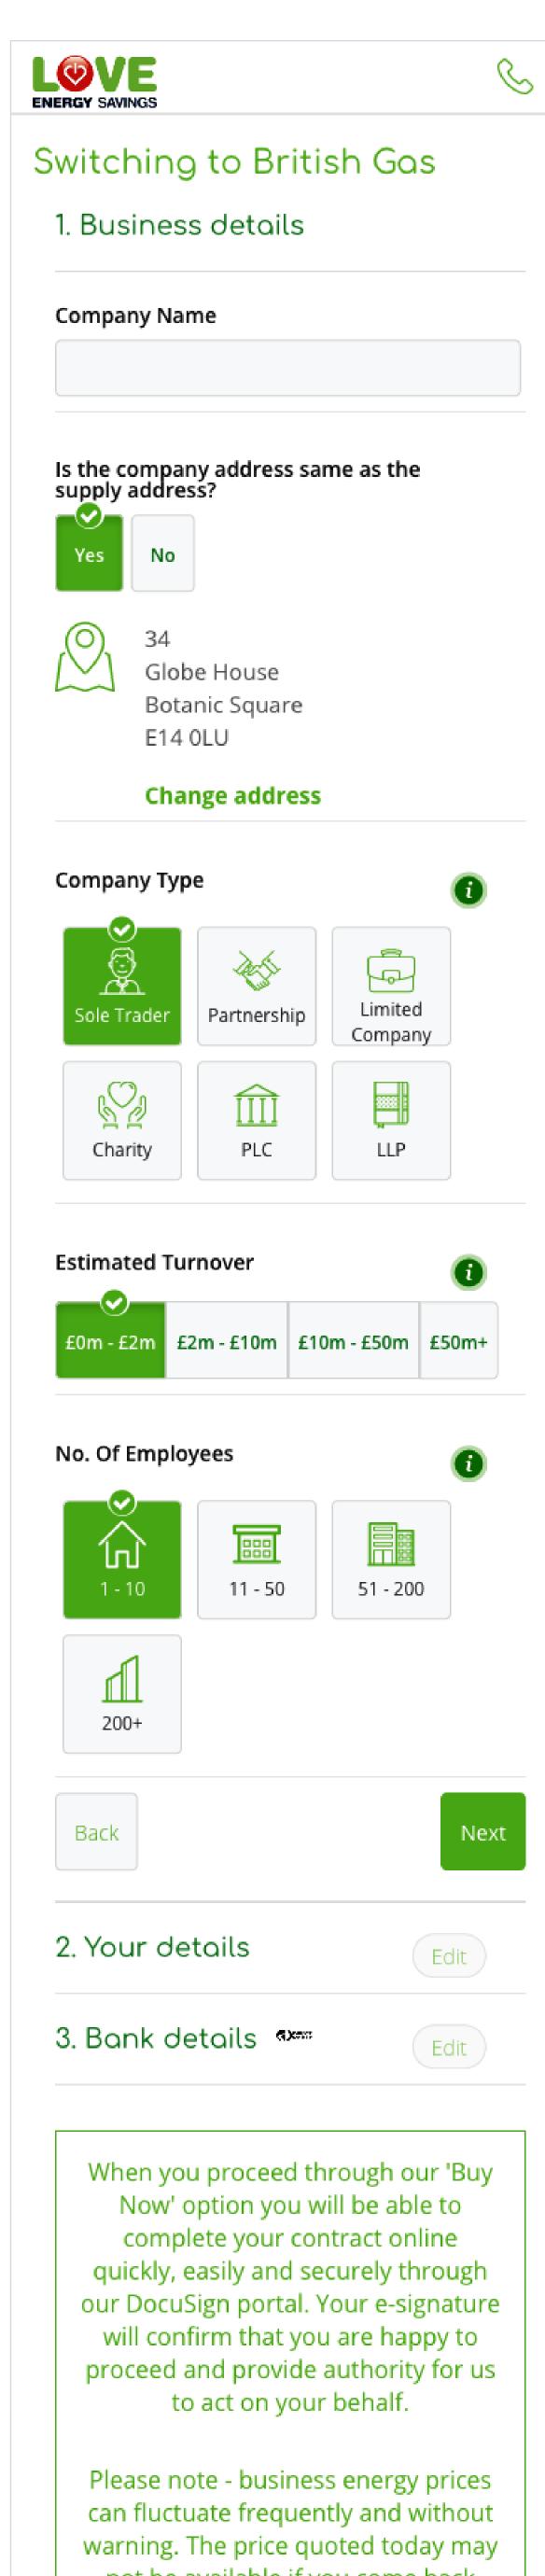

## Step 4: Switch Now

Finally, once a visitor decides to switch to a plan, they will be asked for their business name (which is validated against a database, supply details, contact details, and finally payment details.