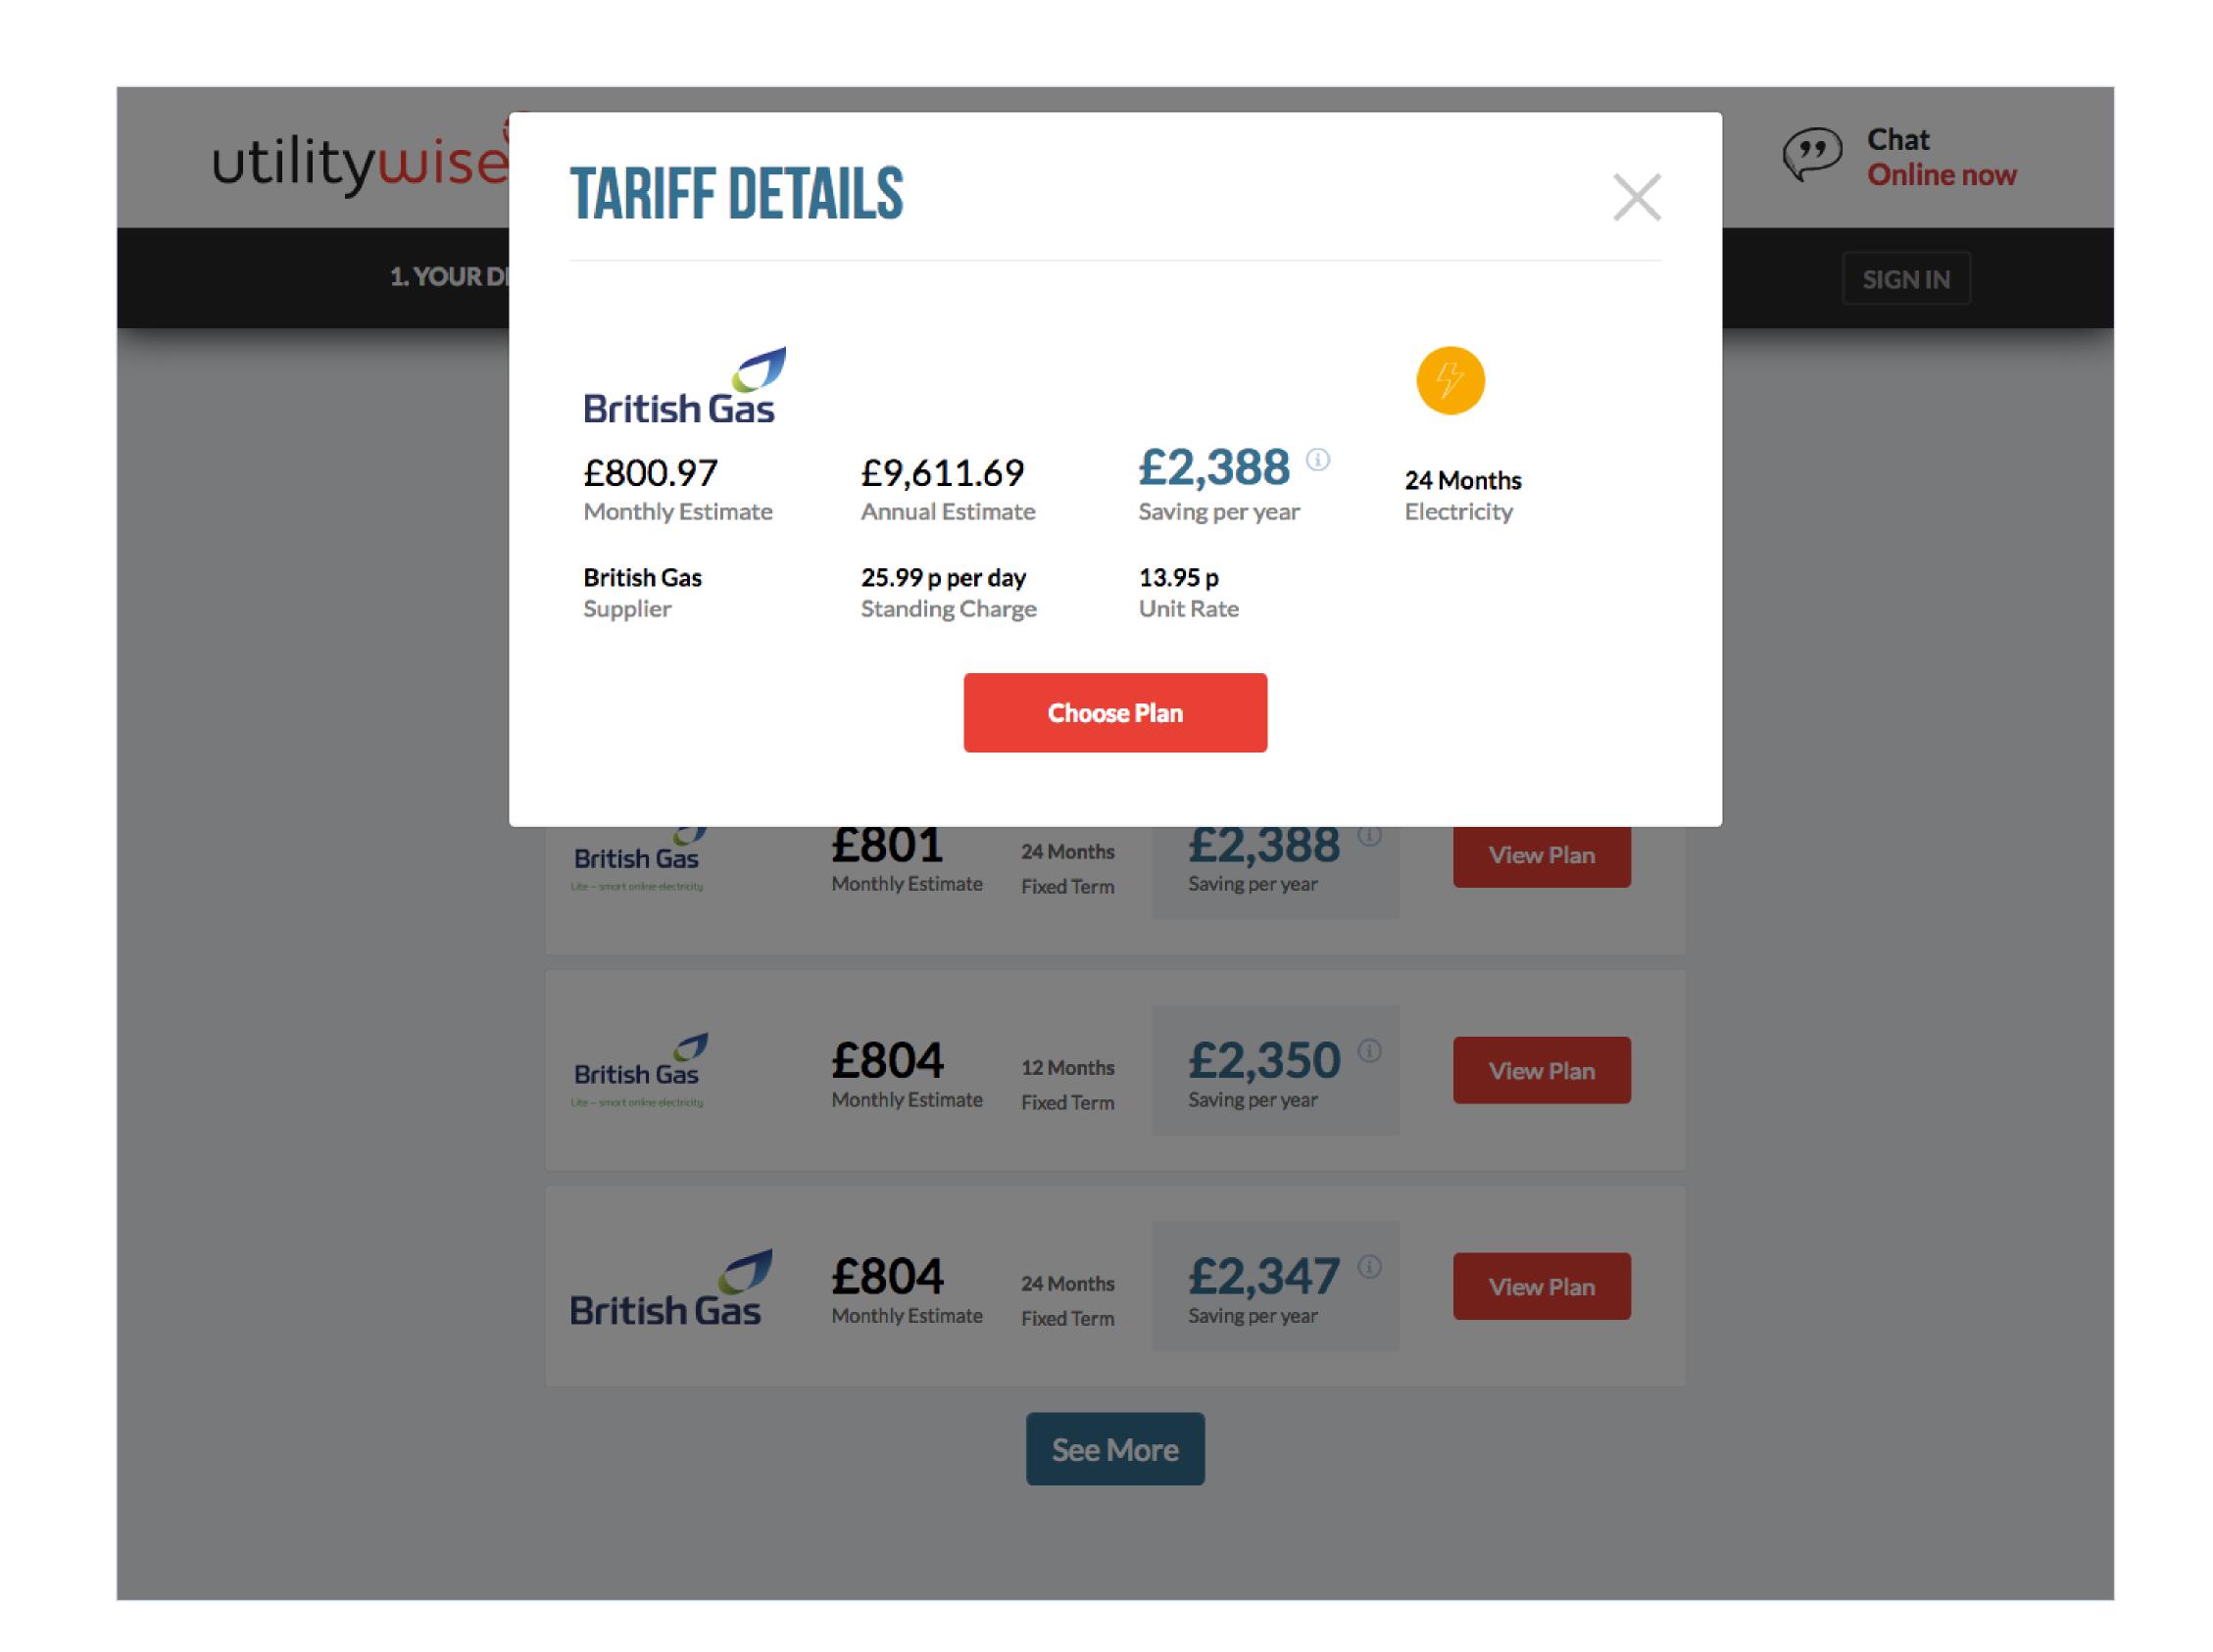

ding Page Step 1: Your Details

- Step 4: Switch
- Step 5: Email Confirmation

- **Step 2: Your Prices**
- Step 3: Account Registration



# utilitywise







### SIGN IN 3. SWITCH £2,388 24 Months View Plan Saving per year £2,388 24 Months View Plan Fixed Term Saving per year **£2,350** 12 Months View Plan Monthly Estimate Fixed Term Saving per year £2,347 View Plan Saving per year See More

## Want to talk to someone?

Speak or chat online to one of our Business Energy Experts.



Chat with us online now

Get in touch and we'll get to work on seeing what you could save.

# **3 STEPS TO SAVINGS**

Getting a great deal on business energy is quick, and easy.







# Landing Page Step 1: Your Details

- **Step 2: Your Prices**
- Step 3: Account Registration
- Step 5: Email Confirmation





| TARIFF DET/                                                | AILS ×                  |  |
|------------------------------------------------------------|-------------------------|--|
| British Gas<br>£959.59                                     | 4                       |  |
| Monthly Estimate<br>£11,515.03<br>Annual Estimate          |                         |  |
| £2,885<br>Saving per year<br>24 Months                     |                         |  |
| Electricity<br>British Gas<br>Supplier                     |                         |  |
| 25.99 p per day<br>Standing Charge<br>13.95 p<br>Unit Rate |                         |  |
| Choose                                                     | Plan                    |  |
| British Gas                                                |