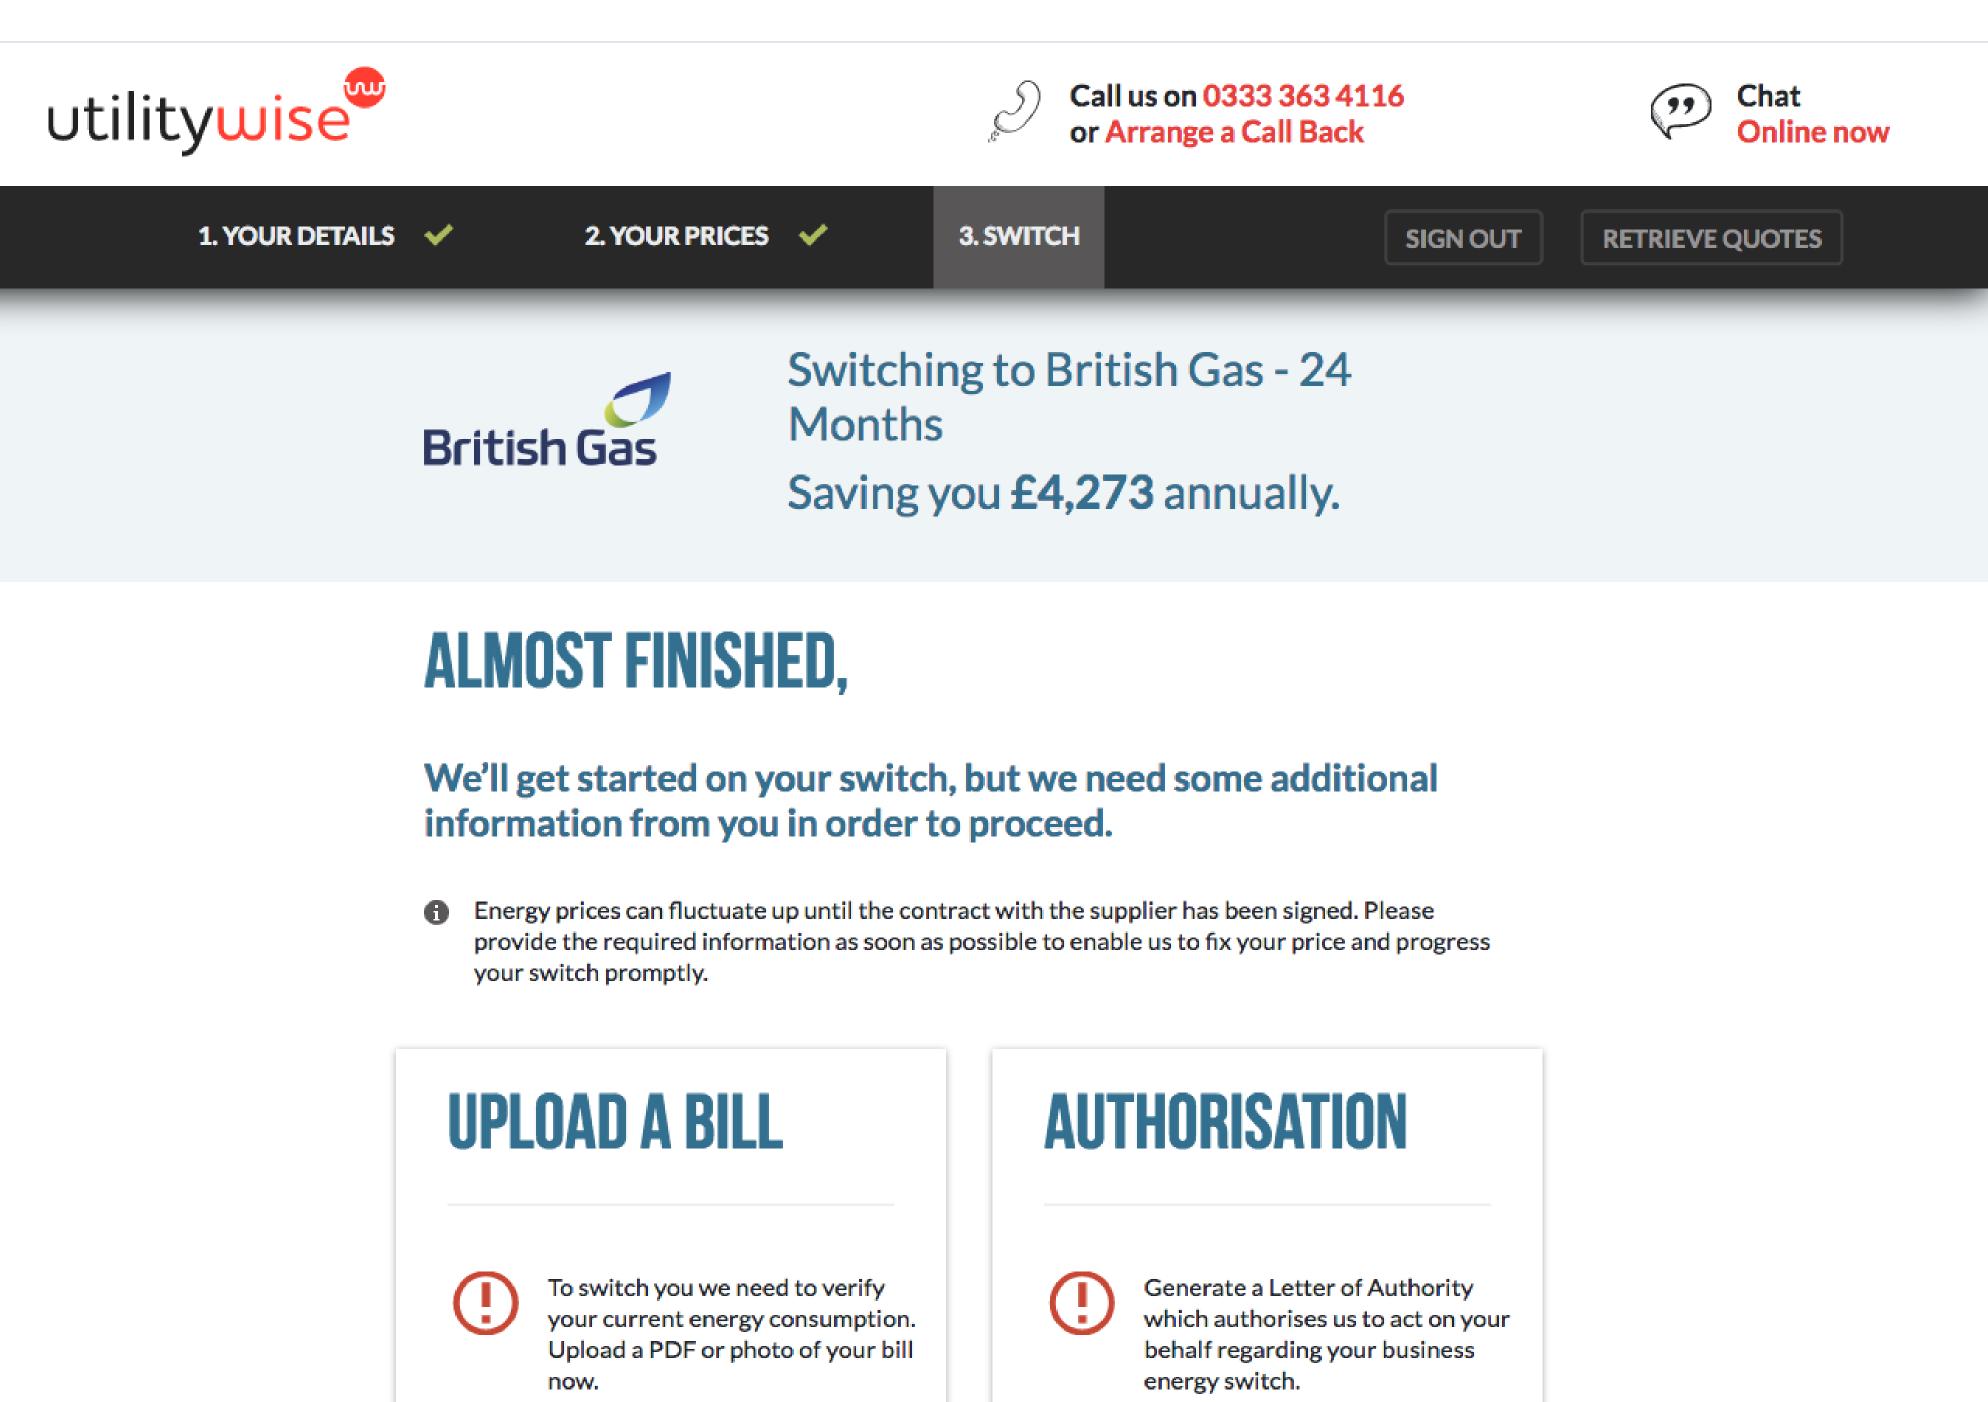

## Step 4: Switch Now

Finally, once a visitor decides to switch to a plan, they will be asked for their business name (which is validated against a database, supply details, contact details, and finally payment details.