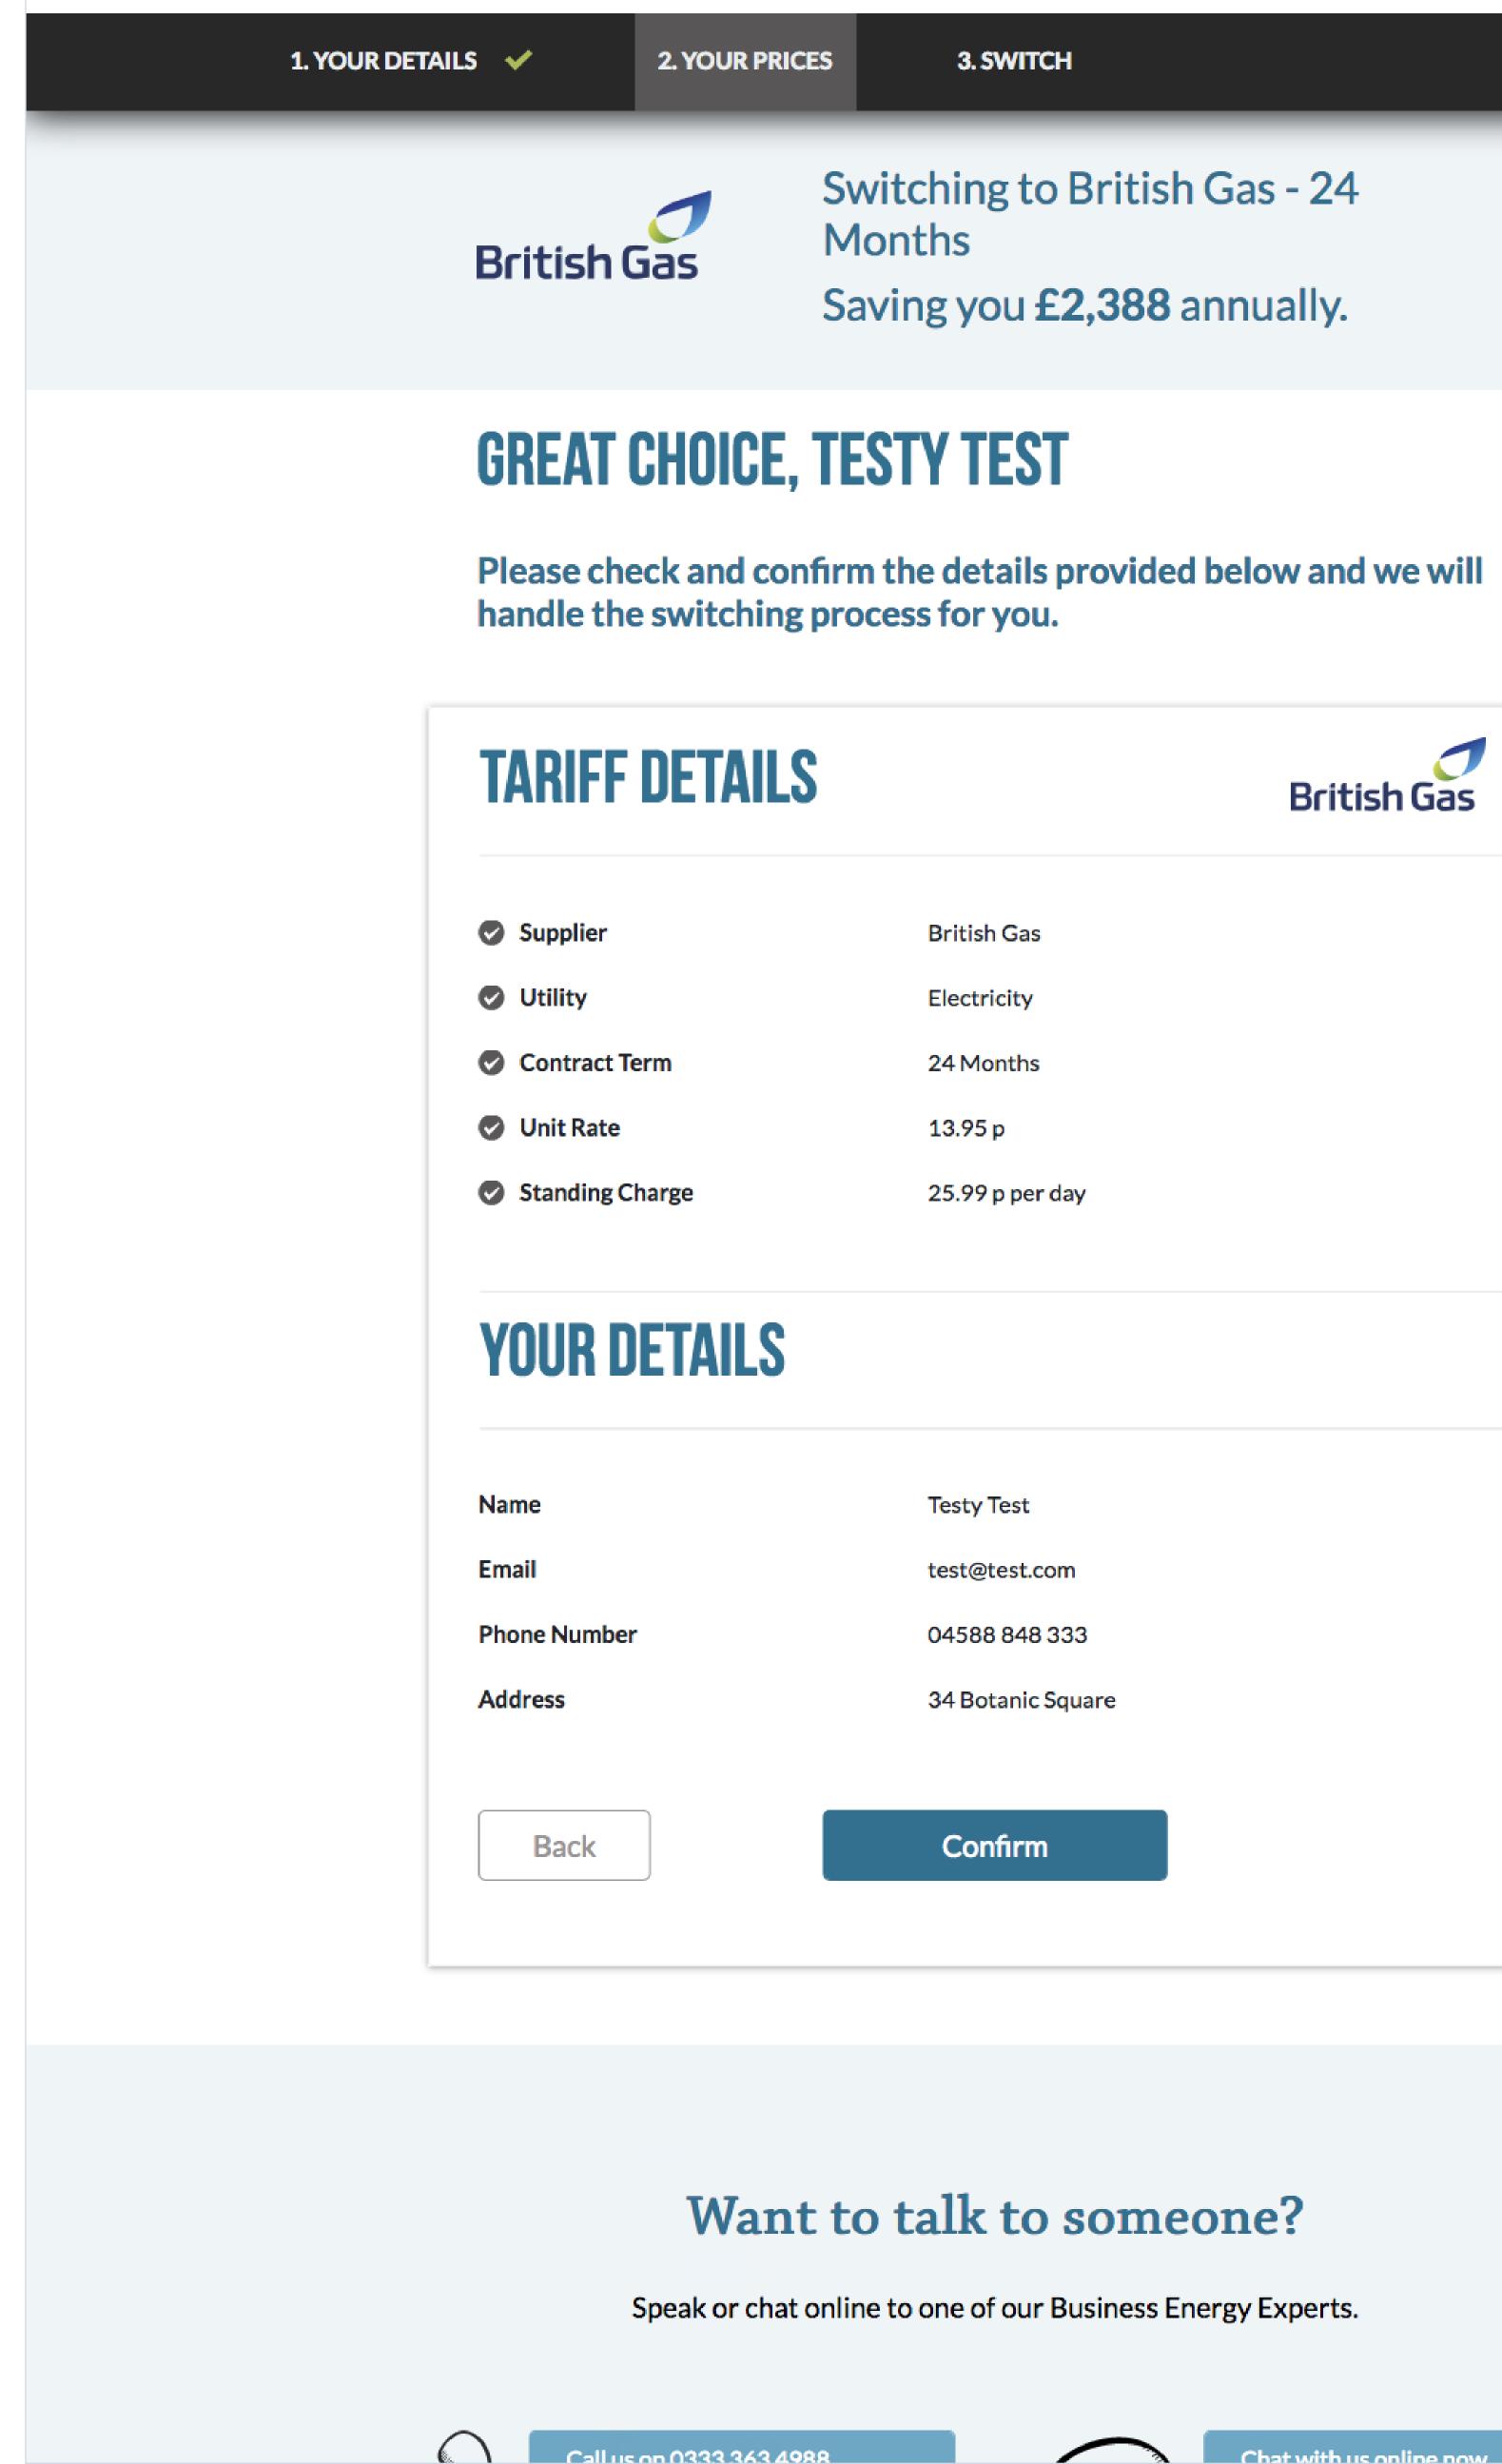

|                         |  |
| £2,885<br>Saving per year<br>24 Months                     |                         |  |
| Electricity<br>British Gas<br>Supplier                     |                         |  |
| 25.99 p per day<br>Standing Charge<br>13.95 p<br>Unit Rate |                         |  |
| Choose                                                     | Plan                    |  |
| British Gas                                                |                         |  |
| £960<br>Monthly Estimate                                   | 24 Months<br>Fixed Term |  |
| £2,885                                                     |                         |  |

# Landing Page Step 1: Your Details

- Step 2: Your Prices
- Step 3: Account Registration
- Step 5: Email Confirmation









# Call us on 0333 363 4988 or Arrange a Call Back



SIGN IN Switching to British Gas - 24 Saving you £2,388 annually. British Gas

| utility <mark>wise</mark> ® | D 💬     |
|-----------------------------|---------|
| 2 of 3                      | SIGN IN |
|                             |         |



Switching to British Gas - 24 Months

Saving you **£2,885** annually.

## **GREAT CHOICE**, **TESTY TEST**

Please check and confirm the details provided below and we will handle the switching process for you.

# **TARIFF DETAILS**

Supplier **British Gas** 🕑 Utility Electricity Contract Term 24 Months 📀 Unit Rate 13.95 p

Standing Charge 25.99 p per day

# **YOUR DETAILS**

| Name         | Testy Test        |
|--------------|-------------------|
| Email        | email@test.com    |
| Ph