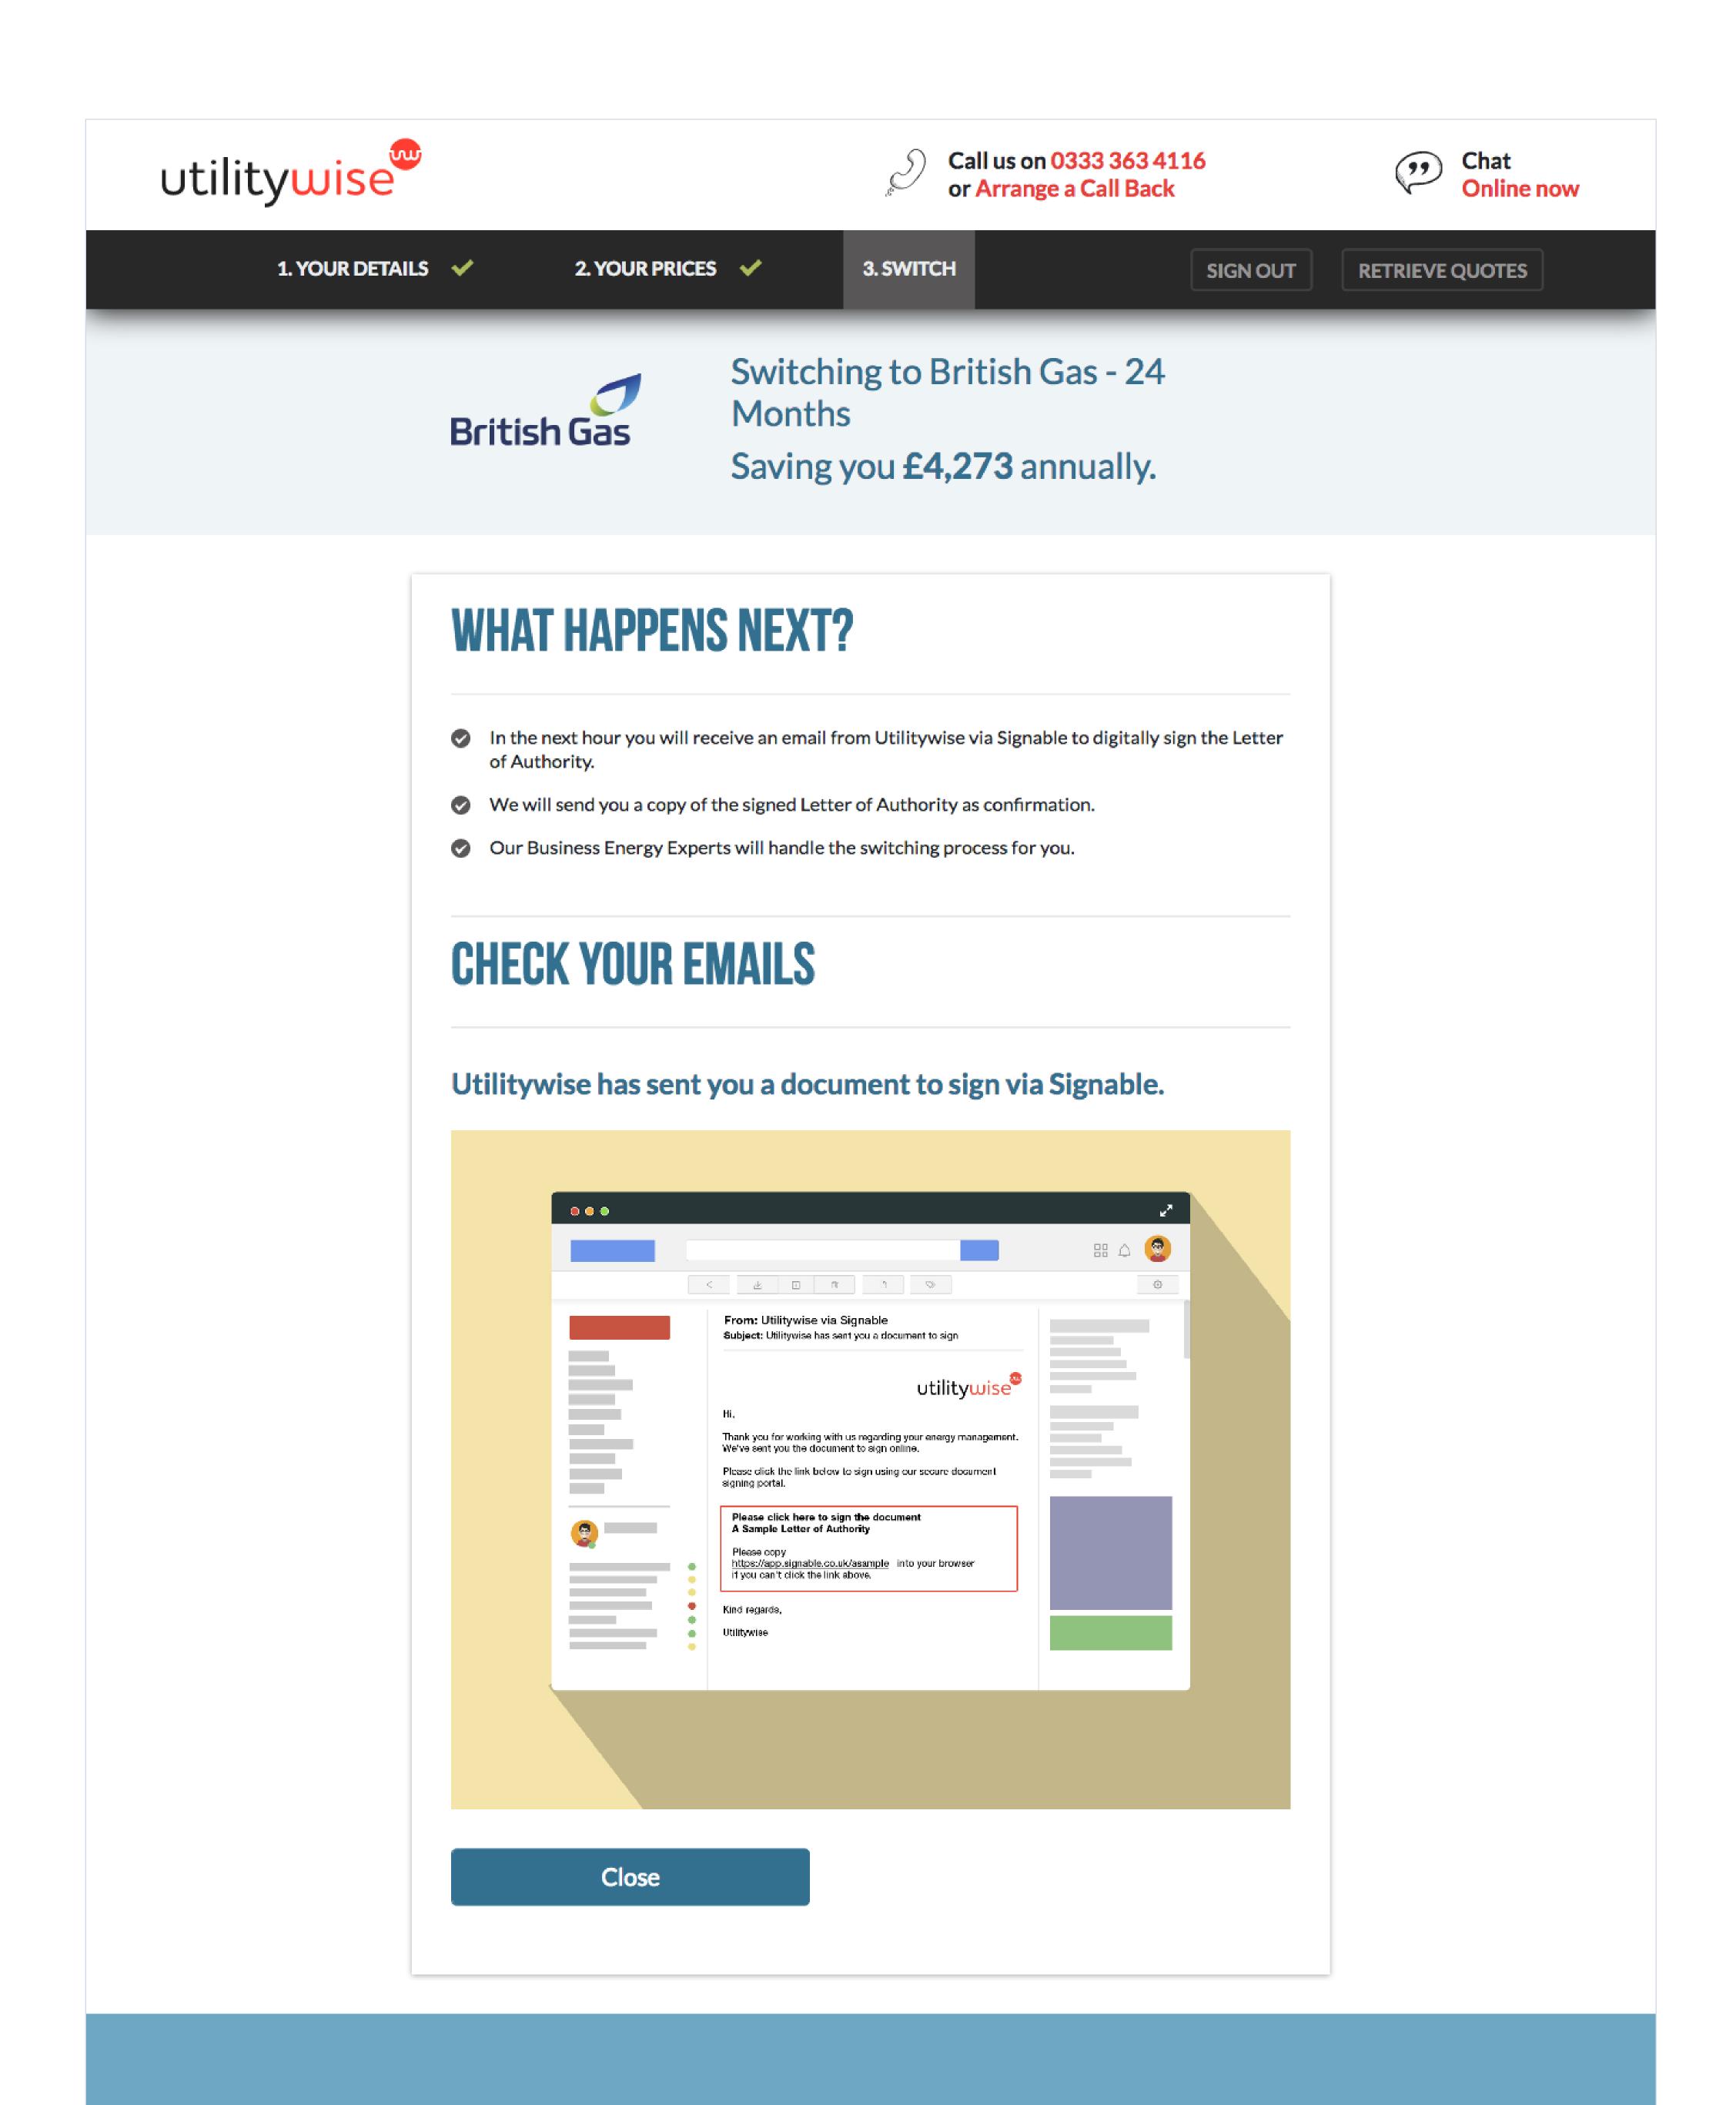

## Step 4: Switch Now

Finally, once a visitor decides to switch to a plan, they will be asked for their business name (which is validated against a database, supply details, contact details, and finally payment details.