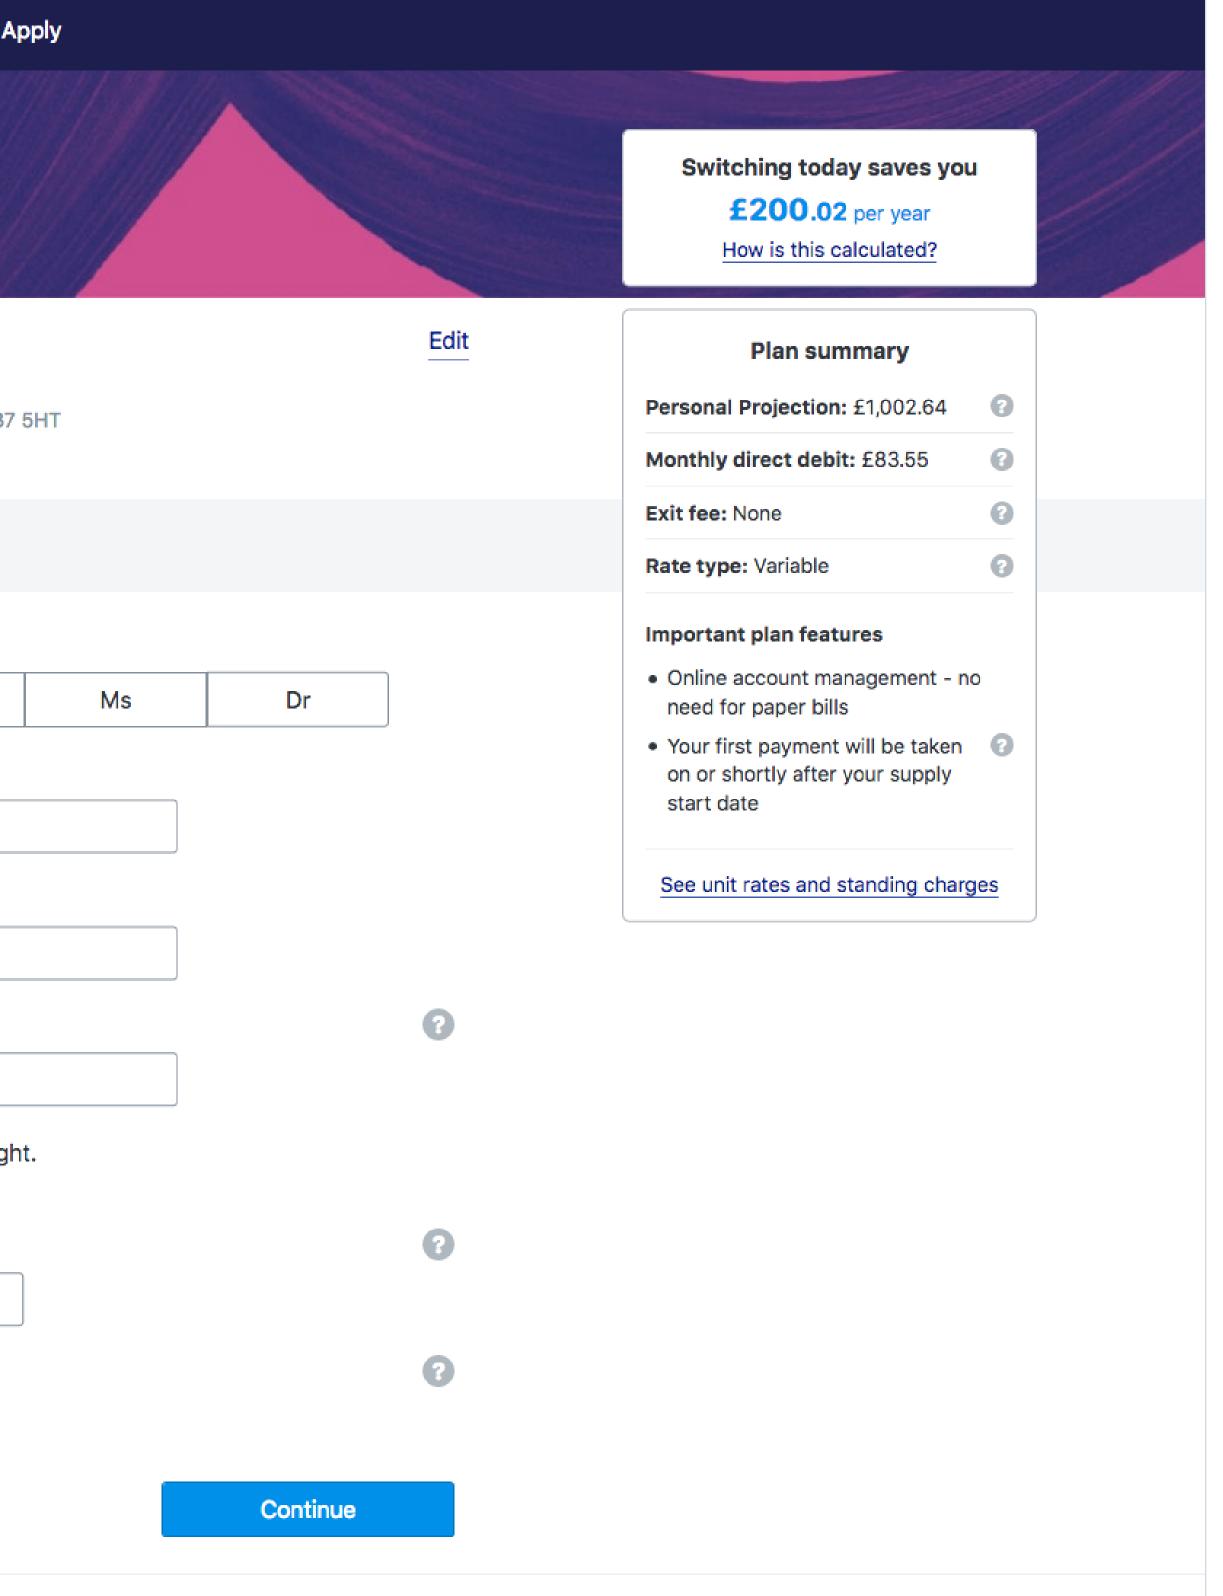

## Step 4: Switch Now

Finally, once a visitor decides to switch to a plan, they will be asked for their business name (which is validated against a database, supply details, contact details, and finally payment details.