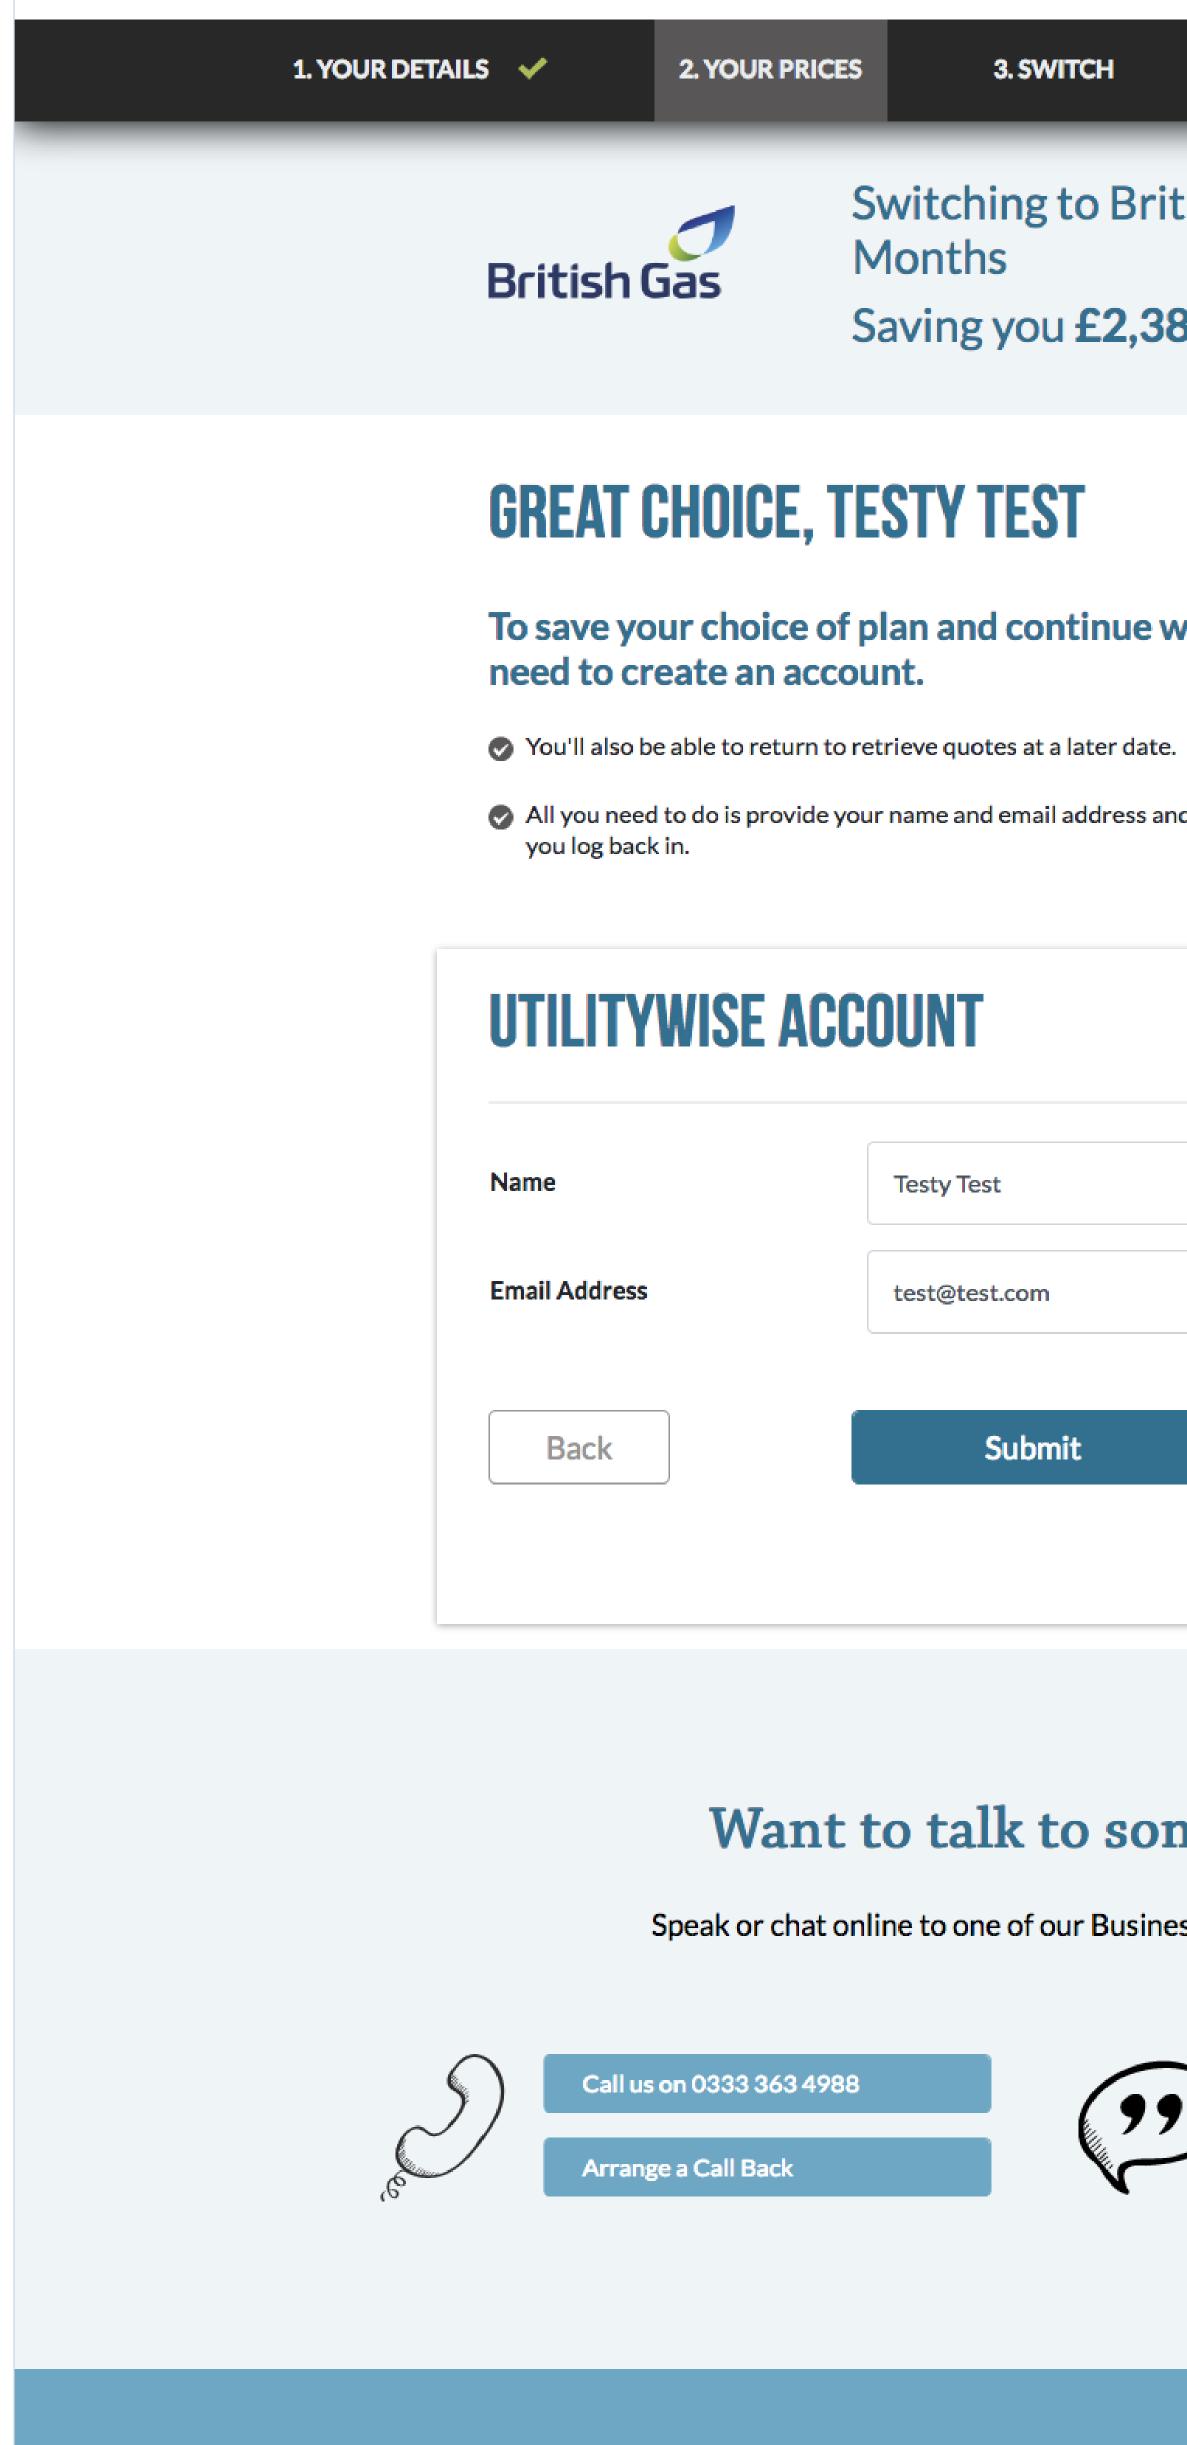

Switching to British Gas - 24 Months

Saving you **£2,885** annually.

## **GREAT CHOICE**, **TESTY TEST**

Please check and confirm the details provided below and we will handle the switching process for you.

# **TARIFF DETAILS**

Supplier **British Gas** 🕑 Utility Electricity Contract Term 24 Months 📀 Unit Rate 13.95 p

Standing Charge 25.99 p per day

# **YOUR DETAILS**

| Name         | Testy Test        |
|--------------|-------------------|
| Email        | email@test.com    |
| Phone Number | 07488 888 888     |
| Address      | 34 Botanic Square |

Back

Confirm

### Want to talk to someone?

Speak or chat online to one of our Business Energy Experts.

# Landing Page Step 1: Your Details

- **Step 2: Your Prices**
- Step 3: Account Registration
- Step 5: Email Confirmation









#### Call us on 0333 363 4988 or Arrange a Call Back



**SIGN IN** 

3. SWITCH

- Switching to British Gas 24 Saving you £2,388 annually.

- To save your choice of plan and continue with your switch, you'll
- All you need to do is provide your name and email address and you can set your password when

| <b>:0</b> | UNT          |  |
|-----------|--------------|--|
|           | esty Test    |  |
| t         | est@test.com |  |
|           | Submit       |  |
|           |              |  |

# Want to talk to someone?

Speak or chat online to one of our Business Energy Experts.



Chat with us online now

Get in touch and we'll get to work on seeing what you could save.

# **3 STEPS TO SAVINGS**

| utility <mark>wise</mark> ® | D 💬     |
|-----------------------------|---------|
| 2 of