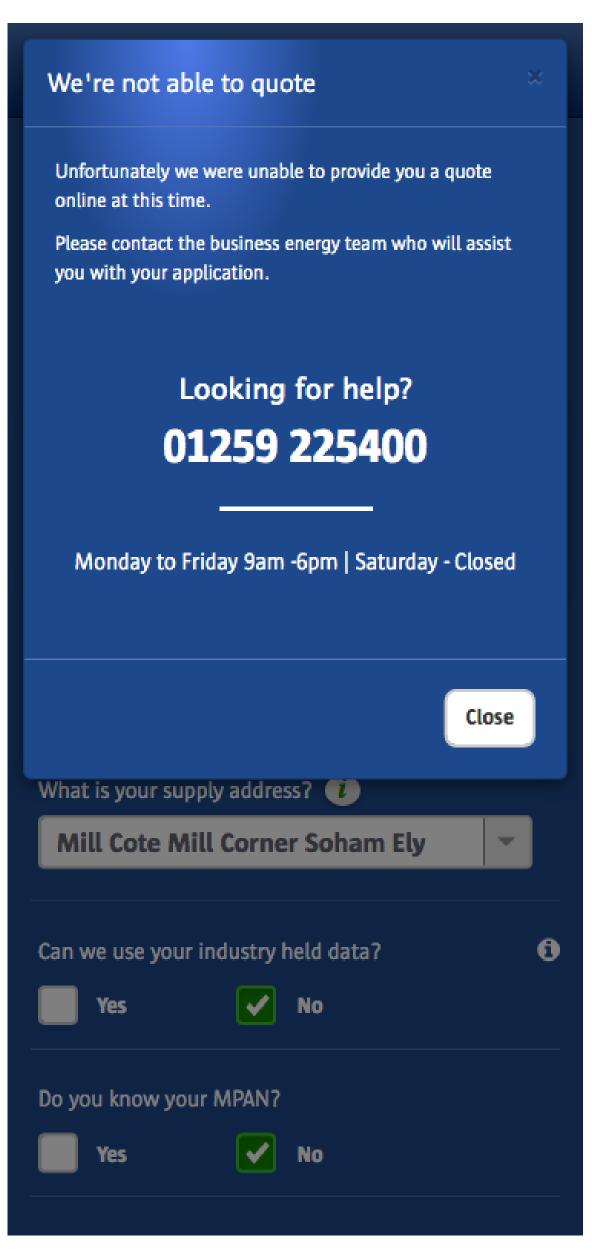

## Step 1: Your Energy

If a user can't provide either a MPAN number or valid enough info for CompareTheMarket to identify them, they will be asked to switch to a voice journey by being given a phone number to call.