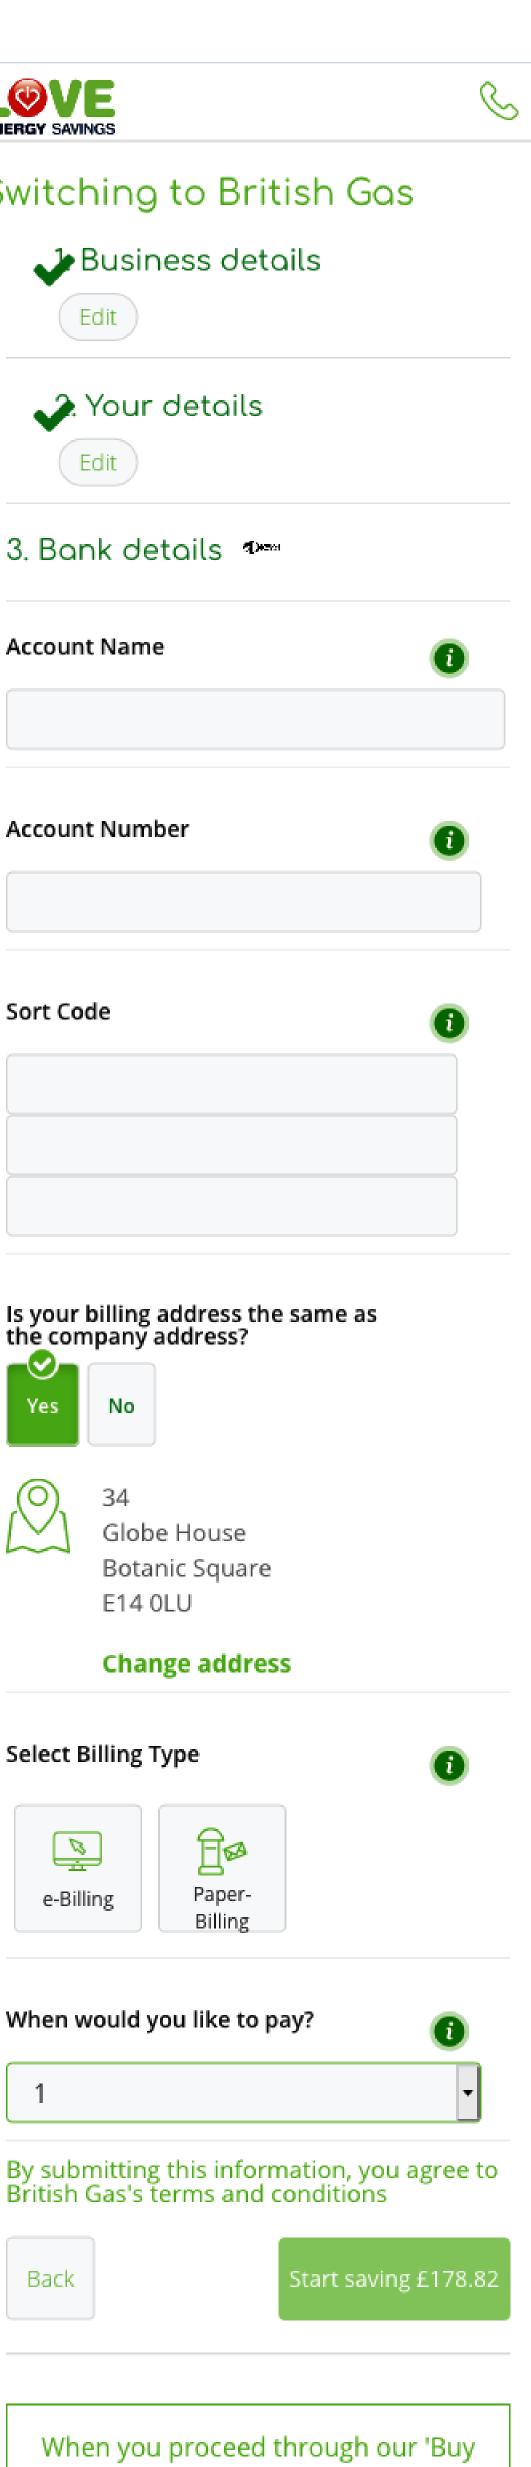

## Step 4: Switch Now

Finally, once a visitor decides to switch to a plan, they will be asked for their business name (which is validated against a database, supply details, contact details, and finally payment details.