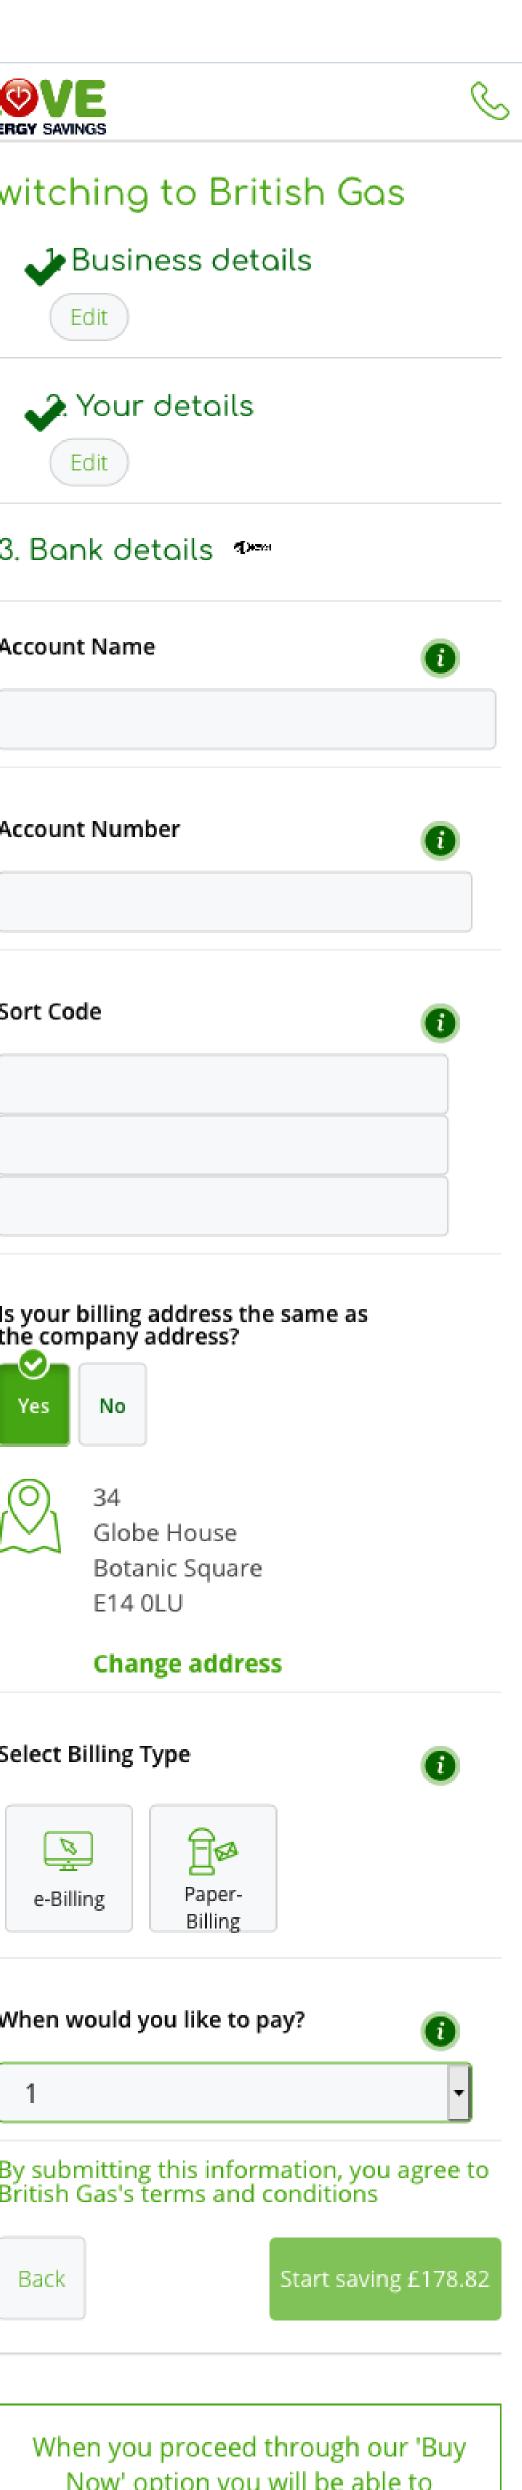

## Step 4: Switch Now

Finally, once a visitor decides to switch to a plan, they will be asked for their business name (which is validated against a database, supply details, contact details, and finally payment details.