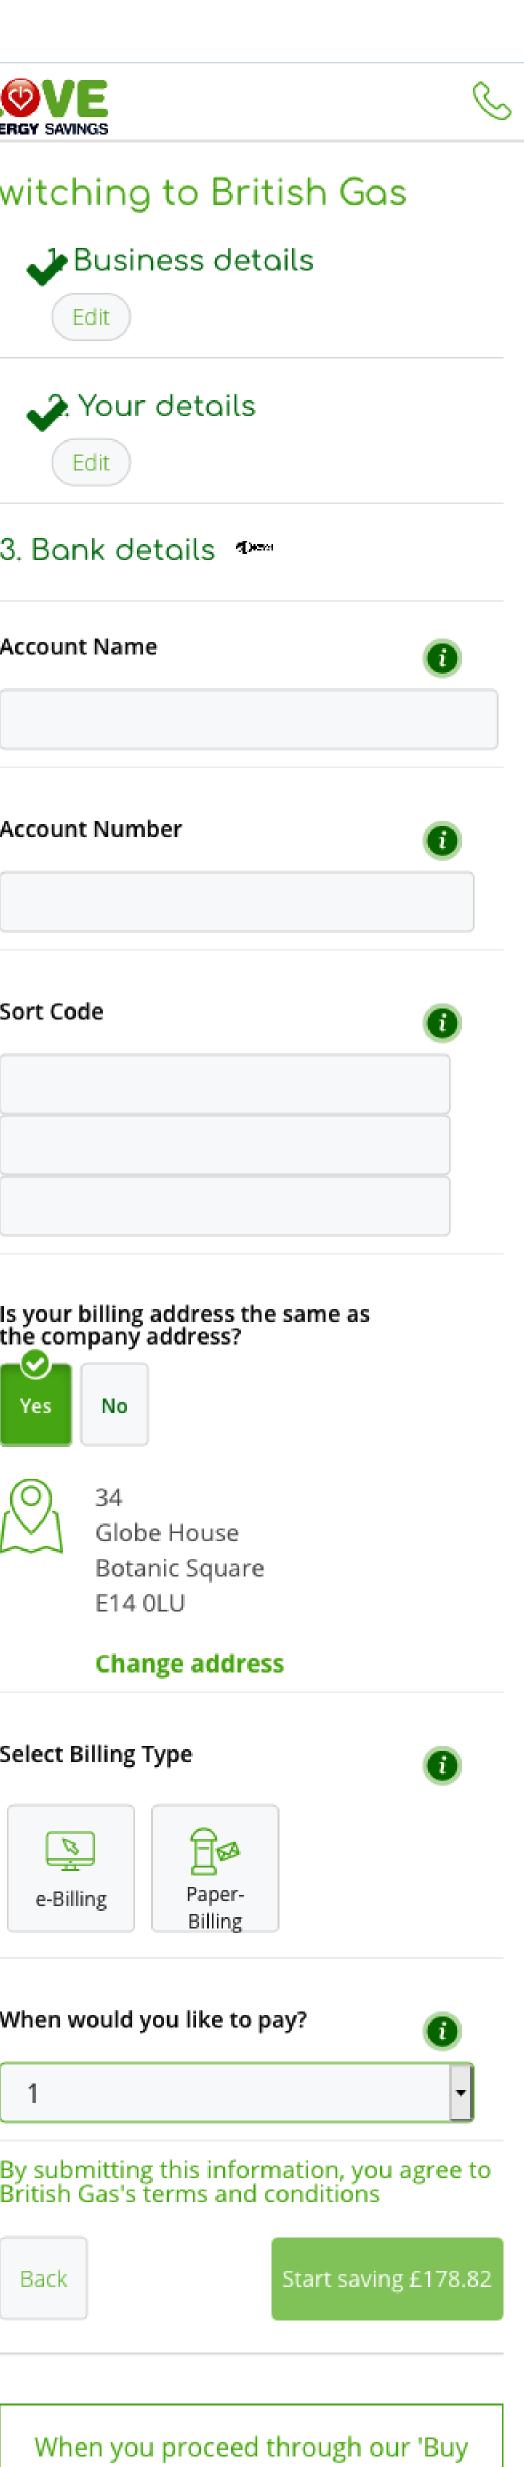

## Step 4: Switch Now

Finally, once a visitor decides to switch to a plan, they will be asked for their business name (which is validated against a database, supply details, contact details, and finally payment details.