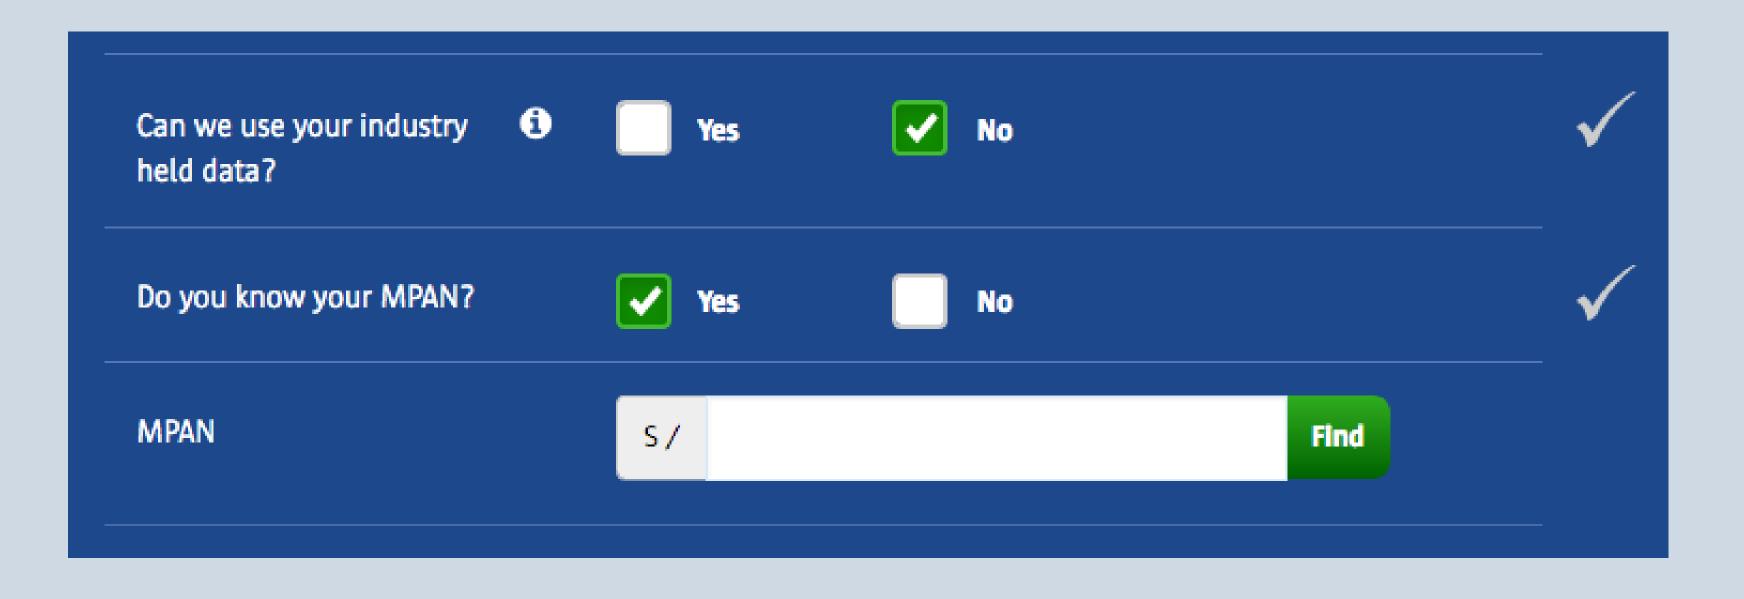

## Step 1: Your Energy

This step of the journey expands as visitors fill it out.

- Step 3: Your Results

| Your energy                                 | Your details          |
|---------------------------------------------|-----------------------|
| 'our energy                                 |                       |
| What type of energy do you want to compare? | Electricity Gas       |
| What is your postcode?                      | CB7 5HT               |
| What is your supply address?                | Mill Cote Mill Corner |
| Can we use your industry ①<br>held data?    | Yes ✔ N               |
| Do you know your MPAN?                      | Yes N                 |
| MPAN                                        | S/                    |

## Step 1: Your Energy

If a user can't provide either a MPAN number or valid enough info for CompareTheMarket to identify them, they will be asked to switch to a voice journey by being given a phone number to call.