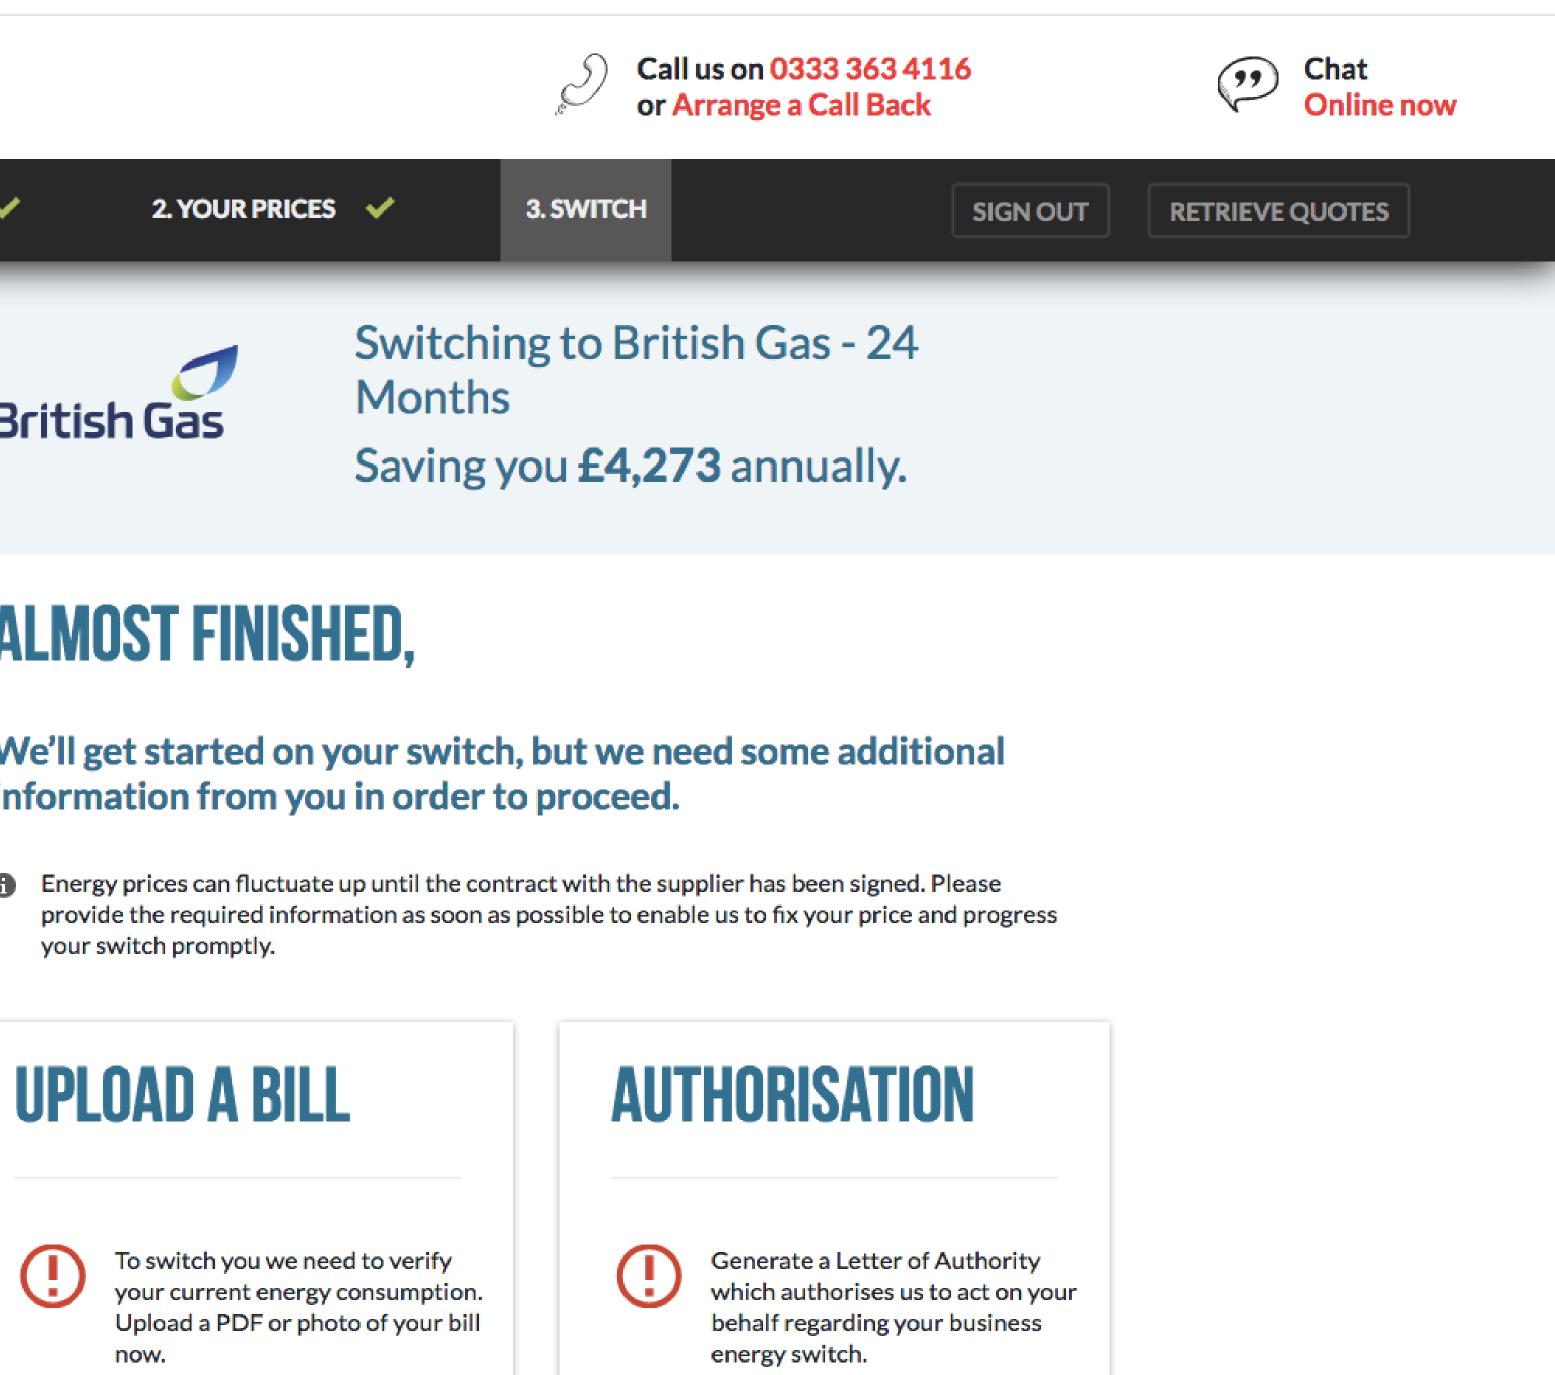

## Step 4: Switch Now

Finally, once a visitor decides to switch to a plan, they will be asked for their business name (which is validated against a database, supply details, contact details, and finally payment details.