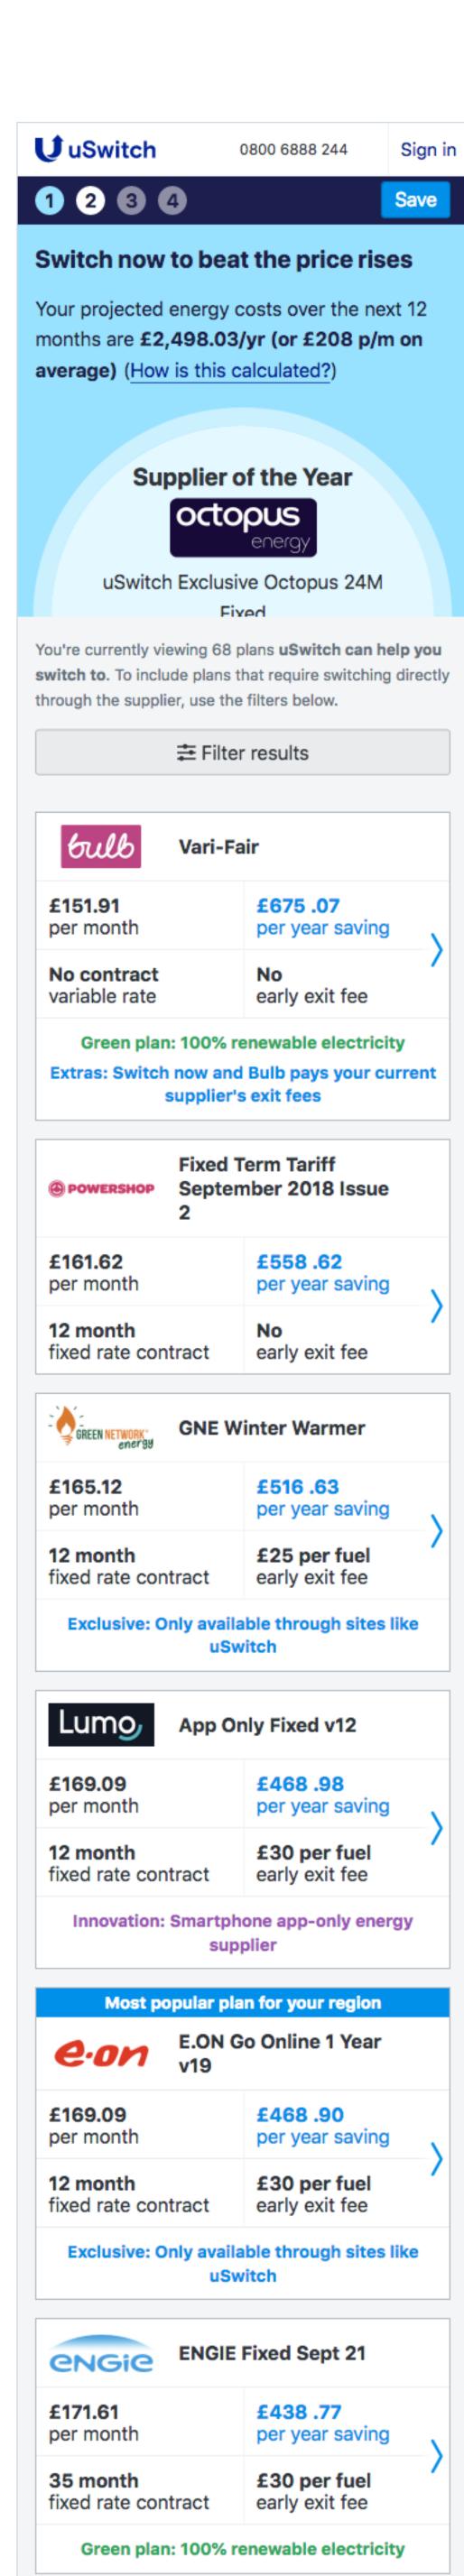

## Your estimated projection

| Search       | criteria                  |                                                  |              |
|--------------|---------------------------|--------------------------------------------------|--------------|
| Fuel type    | Electricity               | Quote Ref. No.                                   | 1391395      |
| Meter type   | STD                       | No. of Price Plans                               | 35           |
| Electricity  | 12,222 kWh                |                                                  |              |
|              |                           |                                                  |              |
|              |                           |                                                  |              |
| All 1 yea    | r 2 years 3 y             | /ears 4 years 5                                  | years        |
| Price (      | olan name                 | Estimated annual co<br>(Excluding CCL & VA       |              |
| D-E          | NERGI                     | £1,861.1                                         | .5 £1        |
|              |                           | Standing charge: 25.110                          | p/day Payr   |
| Base         | Rate SM                   | Unit rate: 14.478 p/k                            | Wh Monthly   |
| e            | on                        | £1,861.4                                         | 1 £1         |
|              | lectricity Plan           | Standing charge: 27.000                          | p/day Payr   |
| (Connect     | S) 1 Baserate             | Unit rate: 15.570 p/k                            | Wh Monthly \ |
|              | ower                      | £2,207.8                                         | 9 Payr       |
|              |                           | Standing charge: 33.640                          | p/day Month  |
| Sta          | andard                    | Unit rate: 16.200 p/k                            | Wh           |
|              | ower                      | £2,207.8                                         | 9 Payr       |
|              |                           | Standing charge: 33.640                          | p/day Month  |
| Sta          | andard                    | Unit rate: 16.200 p/k                            | wn           |
| $\bigcirc$   | OPUS<br>energy            | £2,208.0                                         | 5 £2         |
| Single P     | ate Domestic              | Standing charge: 28.000                          | p/day Payr   |
|              | estricted                 | Unit rate: 17.230 p/k                            | Wh Monthly   |
| D-E          | NERGI                     | £2,228.3                                         | 9 £2         |
| Conda        | Every Educer Depairs      | Standing charge: 27.680                          | p/day Payr   |
| Base         | Rate SM                   | Unit rate: 17.406 p/k                            | Wh Monthly   |
|              | AZPROM                    | £2,259.9                                         | 2 £2         |
| G            | NERGY                     | Standing charge: 30.490                          | p/day Payr   |
| 2 Year Fixed | Rate Electricity          | Unit rate: 17.580 p/k                            | Wh Monthly \ |
|              | AZPROM                    | £2,270.4                                         | 4 £2         |
| G            | NERGY                     | Standing charge: 30.360                          | p/day Payr   |
| 1 Year Fixed | Rate Electricity          | Unit rate: 17.670 p/k                            | Wh Monthly \ |
|              | AZPROM                    | £2,298.1                                         | 4 £2         |
|              | NERGY<br>Rate Electricity | Standing charge: 30.580<br>Unit rate: 17.890 p/k |              |
| 5 Tear Fixed | Nate Liectricity          | ome rate. 17.830 p/ k                            | Monting      |

Your results Switch now Important information 0 The below charges do not include VAT or CCL charges. Please click the button to see the impact of VAT and CCL to these results. **Results including VAT & CCL** Payment type

## Step 3: Your Results

The results page offers filters and a recap of the search criteria, as well as two separate CTAs for each plan, one for switching and one for learning more.

comparethemarket"

Your energy

### Your estimated projection

| Sea                    | rch cri                                    | teria                                                 |            |                               |            |                                    |
|------------------------|--------------------------------------------|-------------------------------------------------------|------------|-------------------------------|------------|------------------------------------|
| Fuel ty                | pe                                         | Electricity                                           | Qu         | ote Ref. No.                  | 13         | 91395                              |
| Meter                  | type                                       | STD                                                   | No         | of Price Plan                 | ns         | 35                                 |
| Electric               | city                                       | 12,222 kWh                                            |            |                               |            |                                    |
|                        |                                            |                                                       |            |                               |            |                                    |
|                        |                                            |                                                       |            |                               |            | Ì                                  |
| All                    | 1 year                                     | 2 years                                               | 3 years    | 4 years                       | 5 years    |                                    |
|                        | Price plan                                 | name                                                  |            | imated annu<br>ccluding CCL { |            | Estimat                            |
|                        | D-ENE                                      | PCI                                                   | £.         | L,861                         | 15         | £1                                 |
|                        | Concluse Doing Loss                        |                                                       |            | ng charge: 25                 |            | Payr                               |
|                        | Base Rate                                  | e SM                                                  |            | t rate: 14.478                |            | Monthly                            |
| Price pla              | n details                                  |                                                       |            |                               |            | New electric                       |
| Supplier               | name                                       |                                                       |            |                               |            | D-Energi                           |
| Price plar             | n name                                     |                                                       |            |                               |            | Base Rate SN                       |
| Price plar             | n type                                     |                                                       |            |                               |            |                                    |
| Payment                | method                                     |                                                       |            |                               |            | Monthly Fixe                       |
| Daily star             | nding char                                 | je                                                    |            |                               |            | 25.11 pence                        |
|                        | (pence/kV                                  |                                                       |            |                               |            | 14.48 pence                        |
| FiT Levy o             | click to see exp                           | lanation                                              |            |                               |            | £0.00 per ani                      |
| Climate (              | Change Lev                                 | <b>y</b> click to see explanat                        | tion       |                               |            | 01/04/2018                         |
| Price plar             | n ends on                                  |                                                       |            |                               |            | 30th Decemb                        |
|                        | ·                                          | or services inclue                                    |            |                               |            |                                    |
|                        |                                            | y cost for you on                                     | this price | plan                          |            |                                    |
|                        | ual consum<br><b>the consu</b>             | nption<br>nption input)                               |            |                               |            | 12,222 kWh                         |
| Cost Proj<br>(based on |                                            | ices and including                                    | VAT)       |                               |            | £1,861.15 pe<br>click to see calcu |
| Discount               | s and addit                                | ional charges                                         |            |                               |            |                                    |
| (your init             | d direct del<br>ial monthly<br>pend by 12) | bits<br>Direct Debit is cal                           | culated by | dividing the e                | stimated   | £ 195.66 per                       |
| Key f                  | Facts                                      |                                                       |            |                               |            | Who ar                             |
|                        | late SM                                    |                                                       |            | 4h- ( ))                      | - 11-4 - 0 |                                    |
|                        | -                                          | ENERGi are unabl<br>Je to credit risk.                | e to accep | t the followin                | g list of  |                                    |
| Hairdr                 |                                            |                                                       |            |                               |            |                                    |
| Bar/Pu<br>Proper       | ubs<br>rty Manage                          | ment                                                  |            |                               |            |                                    |
|                        |                                            | , Kebab, Fish & Cl<br>rdressers, Tannin               |            | -                             | .c.)       |                                    |
|                        | -                                          | any inconvenien<br>types of busines                   |            | is due to the                 | high risk  |                                    |
| of our                 |                                            | ffer the option of<br>suppliers and wo<br>our behalf. |            |                               |            |                                    |

| Your re                                          | esults                                                               | Switch now                                      |
|--------------------------------------------------|----------------------------------------------------------------------|-------------------------------------------------|
|                                                  |                                                                      |                                                 |
|                                                  |                                                                      |                                                 |
| Imp                                              | ortant informatio                                                    | า 🖸                                             |
|                                                  | ow charges do not include VAT or<br>he impact of VAT and CCL to thes | CCL charges. Please click the button e results. |
| Resu                                             | Its including VAT & CCL                                              | Payment type                                    |
|                                                  |                                                                      |                                                 |
| ted monthly cost                                 | Contract end                                                         |                                                 |
| .95.66                                           | 2011 December 2010                                                   | Switch now                                      |
| ment method:<br>y Fixed Direct Debit             | 30th December 2019                                                   | Close details                                   |
| city price plan                                  |                                                                      |                                                 |
| M                                                |                                                                      |                                                 |
|                                                  |                                                                      |                                                 |
| ed Direct Debit                                  |                                                                      |                                                 |
| per day                                          |                                                                      |                                                 |
| per kWh                                          |                                                                      |                                                 |
| nnum                                             | Disease and LNM/b                                                    |                                                 |
| 3 to 31/03/2019: 0.583<br>9 to 31/03/2020: 0.847 |                                                                      |                                                 |
| ber 2019                                         |                                                                      |                                                 |
|                                                  |                                                                      |                                                 |
|                                                  |                                                                      |                                                 |
| er annum                                         |                                                                      |                                                 |
|                                                  |                                                                      |                                                 |
| er month                                         |                                                                      |                                                 |
| re D-Energi?                                     |                                                                      |                                                 |
| g                                                |                                                                      |                                                 |