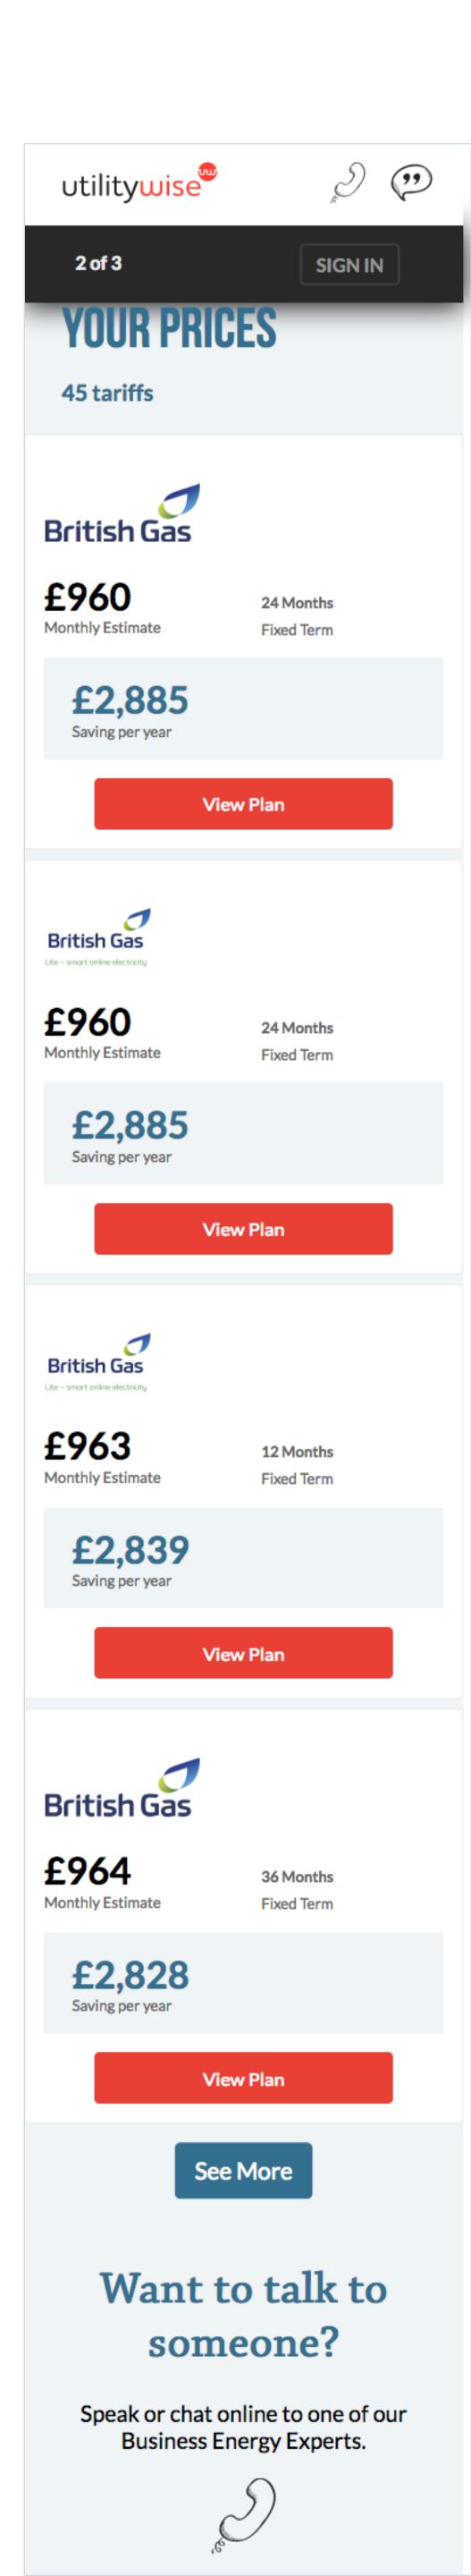

u could save.

# **3 STEPS TO SAVINGS**

Getting a great deal on business energy is quick, and easy.



Choose and switch

# Landing Page Step 1: Your Details

- Step 4: Switch
- Step 5: Email Confirmation

- **Step 2: Your Prices**
- Step 3: Account Registration



# utilitywise







### SIGN IN 3. SWITCH £2,388 24 Months View Plan Saving per year £2,388 24 Months View Plan Fixed Term Saving per year **£2,350** 12 Months View Plan Monthly Estimate Fixed Term Saving per year £2,347 View Plan Saving per year See More

## Want to talk to someone?

Speak or chat online to one of our Business Energy Experts.



Chat with us online now

Get in touch and we'll get to work on seeing what you could save.

# **3 STEPS TO SAVINGS**

Getting a great deal on business energy is quick, and easy.







# Landing Page Step 1: Your Details

- **Step 2: Your Prices**
- Step 3: Account Registration
- Step 5: Email Confirmation





| TARIFF DET/                                                | AILS ×                  |  |
|------------------------------------------------------------|-------------------------|--|
| British Gas<br>£959.59                                     | 4                       |  |
| Monthly Estimate<br>£11,515.03<br>Annual Estimate          |                         |  |
| £2,885<br>Saving per year<br>24 Months                     |                         |  |
| Electricity<br>British Gas<br>Supplier                     |                         |  |
| 25.99 p per day<br>Standing Charge<br>13.95 p<br>Unit Rate |                         |  |
| Choose