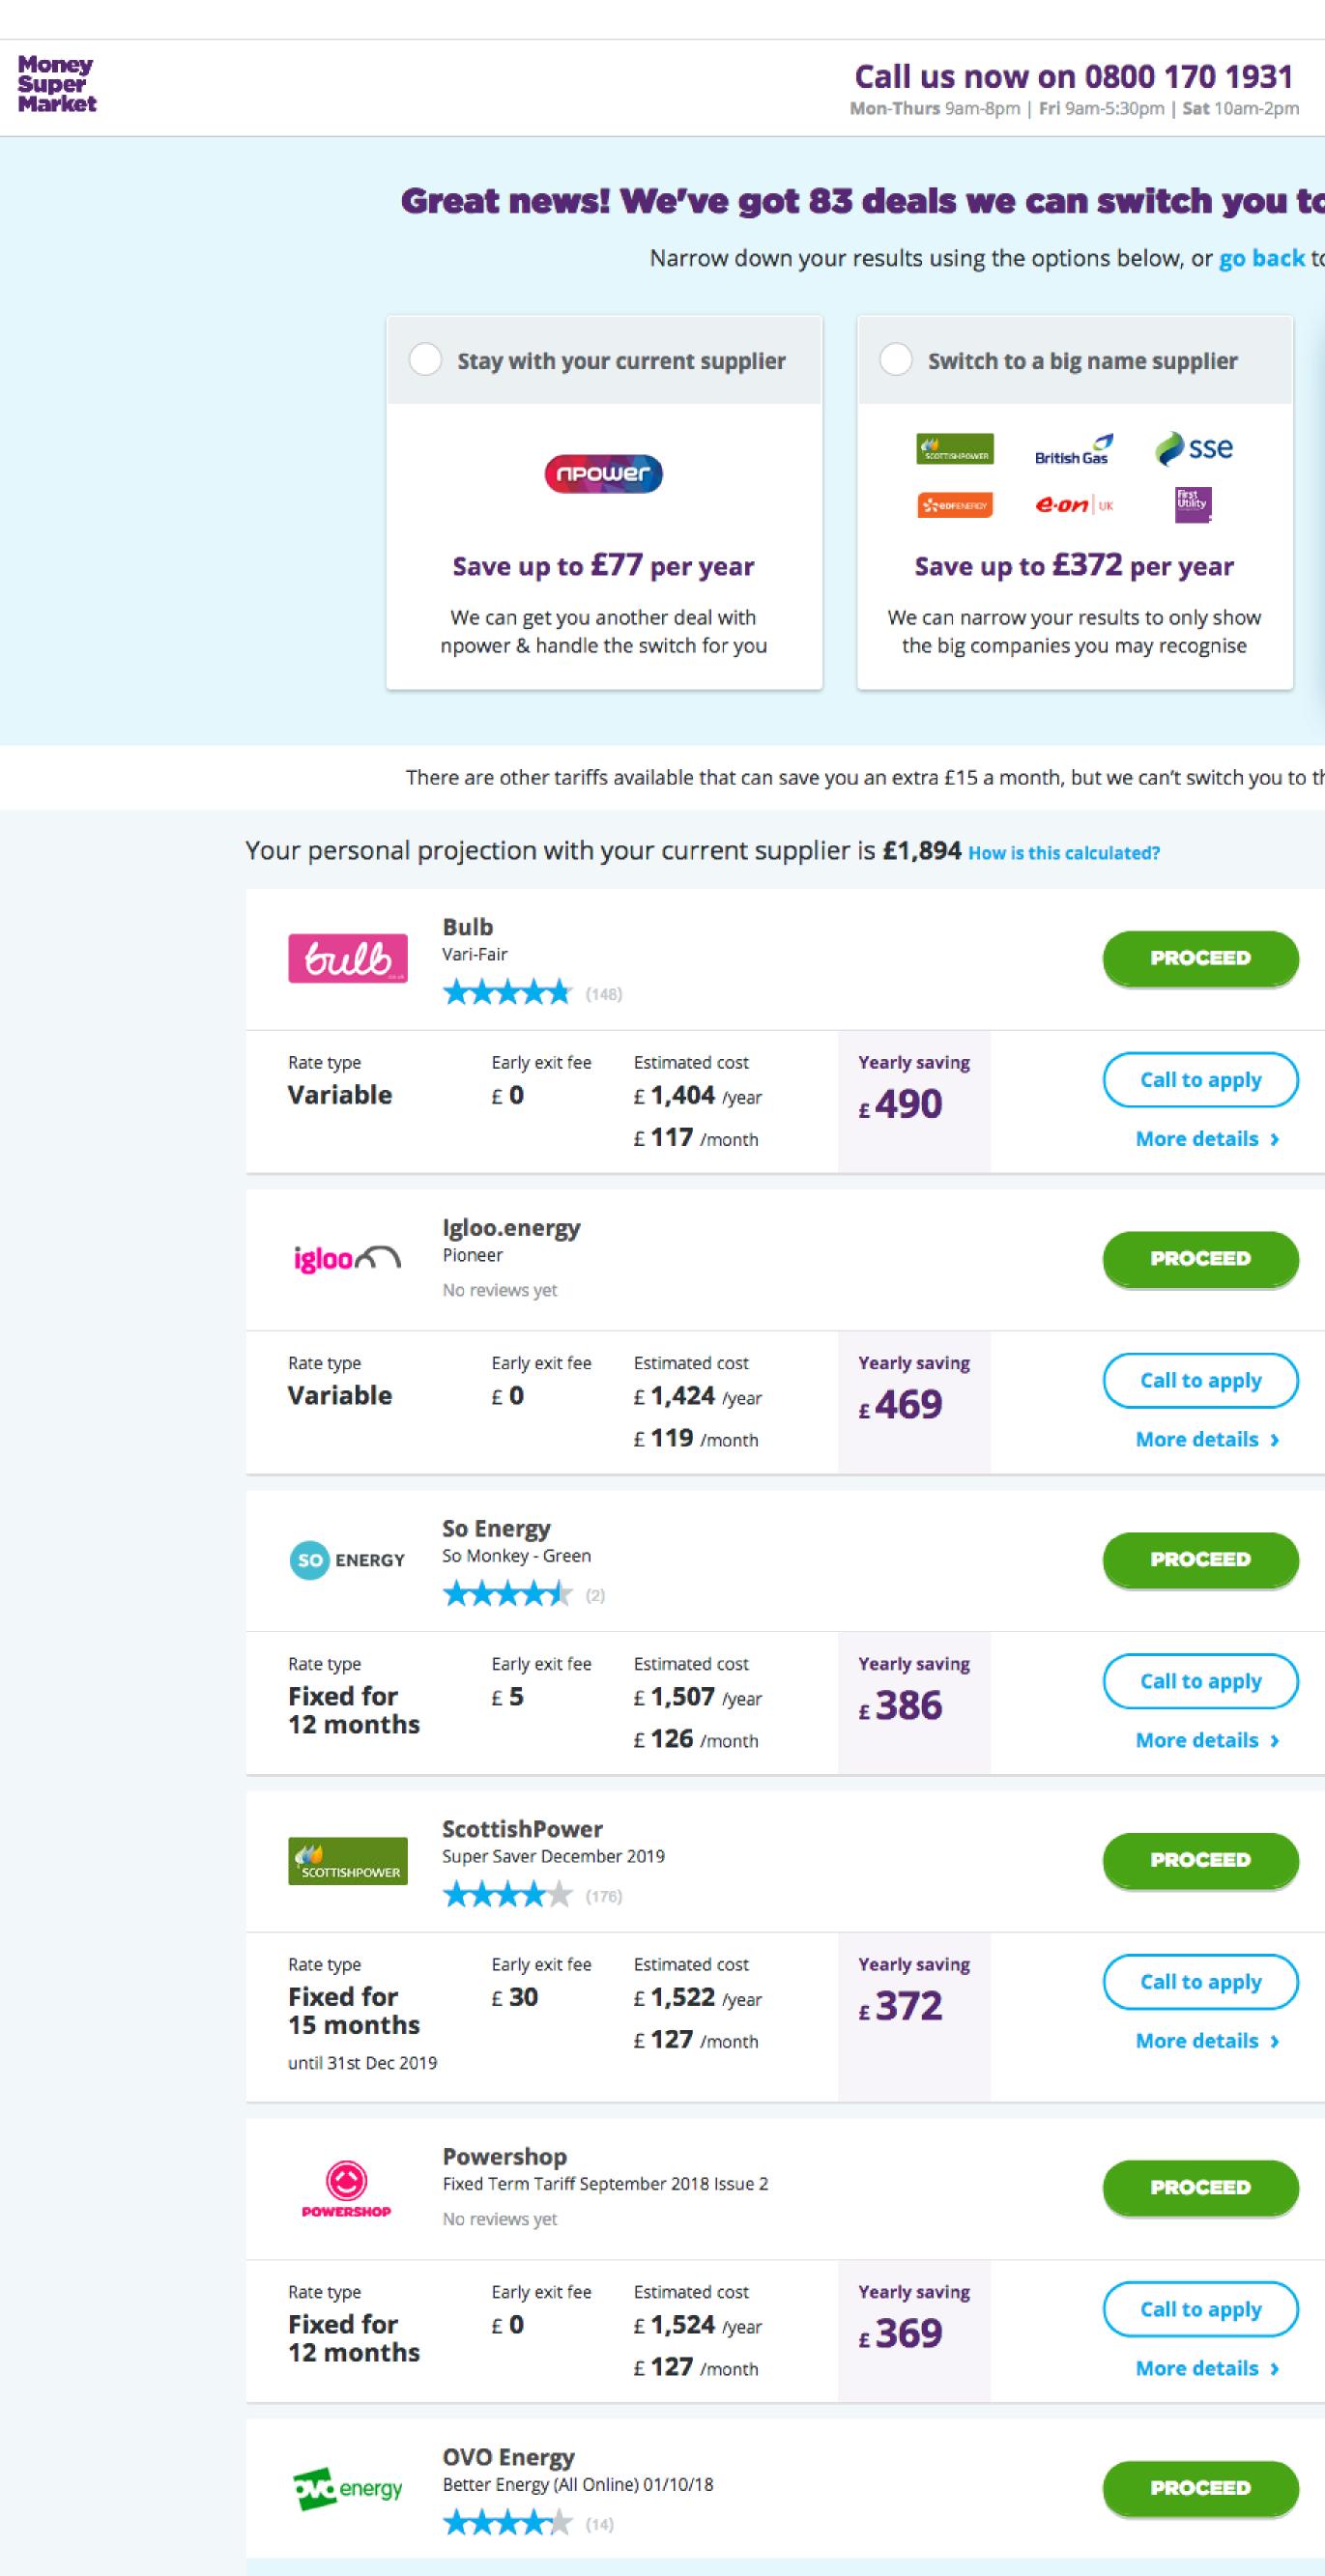

r of steps relatively low, but each step has a lot of questions.

Step 2: Results

Step 3: Details needed to Switch





#### Call us now on 0800 170 1921 Mon-Thurs 9am-8pm | Fri 9am-5:30pm | Sat 10am-2pm



How do you usually pay for your electricity? > Need help?





MoneySuperMarket is fully accredited to the Ofgem Confidence code to compare energy for domestic consumers.

#### FAQs

- > How does MoneySuperMarket.com make money?
- > How does our calculator work out your annual savings?
- Will my supply be interrupted?
- Is your site secure?

Our site is protected by GlobalSign



Learn more

sse







## Landing Page

## Step 1: Your Energy Usage

On desktop, the form also changes and disables questions based on the answers put in.

Step 2: Results Step 3: Details needed to Switch





OFFER OVO Interest Reward - 3% per year on credit balances T&Cs apply Offer terms & conditions

| uitch vou to                     |                                                                      |  |
|----------------------------------|----------------------------------------------------------------------|--|
|                                  | o quickly & simply today                                             |  |
| elow, or <mark>go back</mark> to | o edit your quote                                                    |  |
| e supplier                       | Choose from our full range                                           |  |
| <b>⊘</b> sse                     | bulb igloon SO ENERGY                                                |  |
| first<br>Ublity                  |