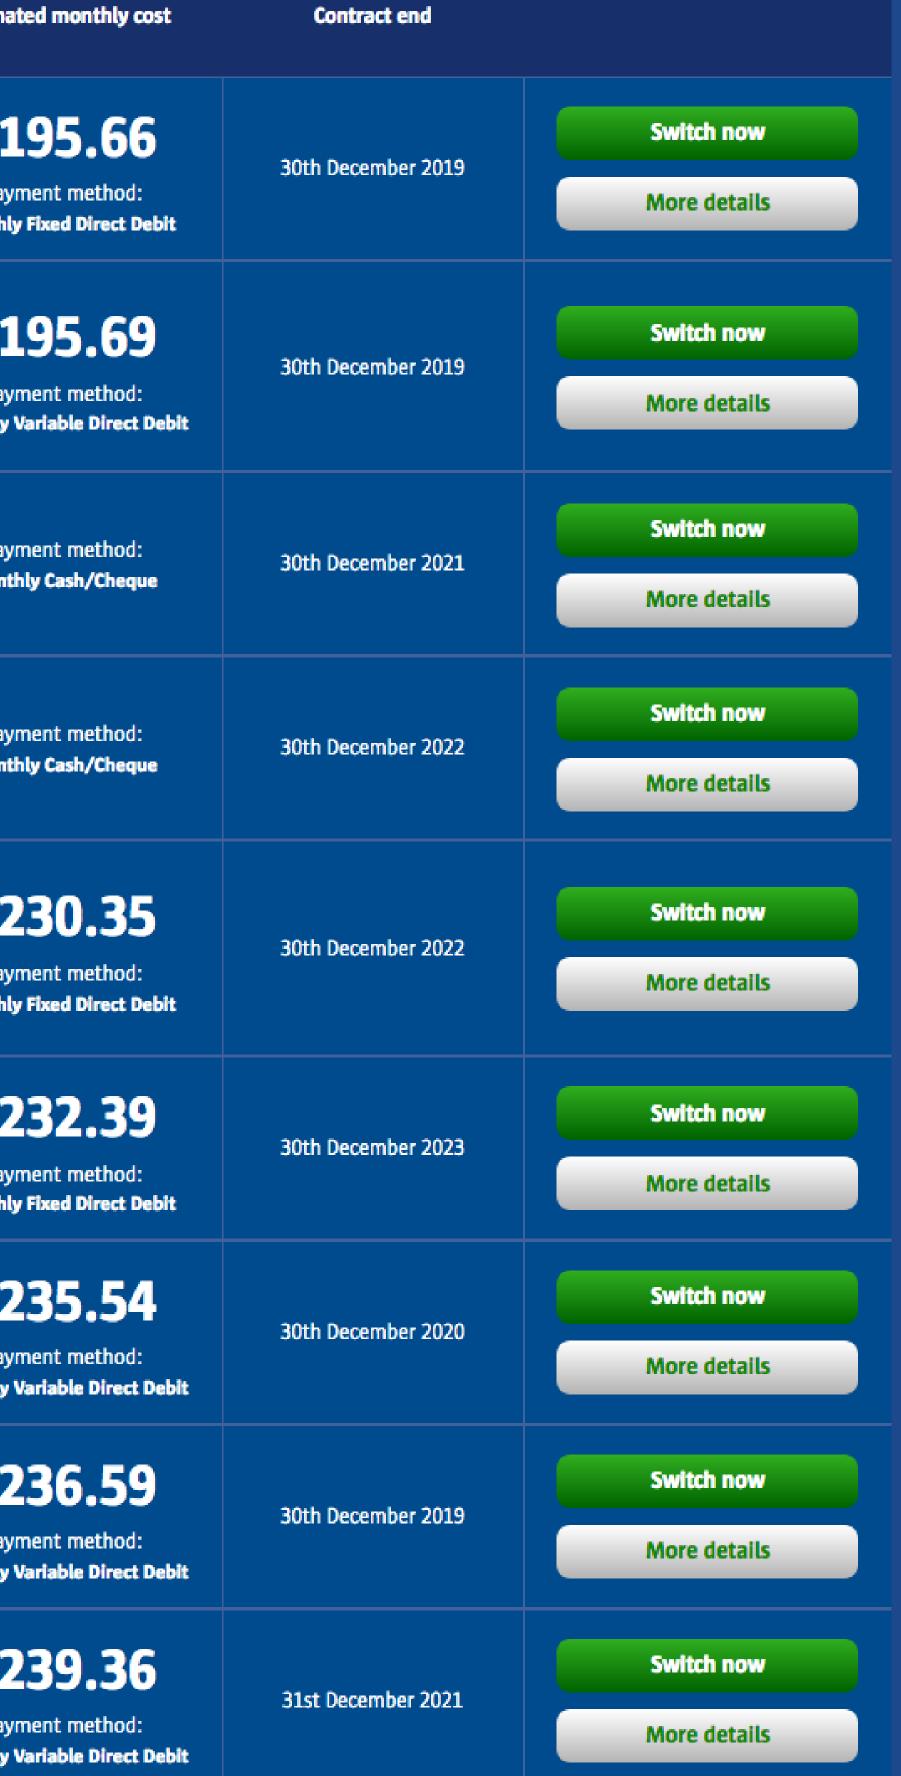

## Step 3: Your Results

The results page offers filters and a recap of the search criteria, as well as two separate CTAs for each plan, one for switching and one for learning more.

comparethemarket"

Your energy

## Step 3: Your Results

The results page offers filters and a recap of the search criteria, as well as two separate CTAs for each plan, one for switching and one for learning more.

- Step 2: Your Details