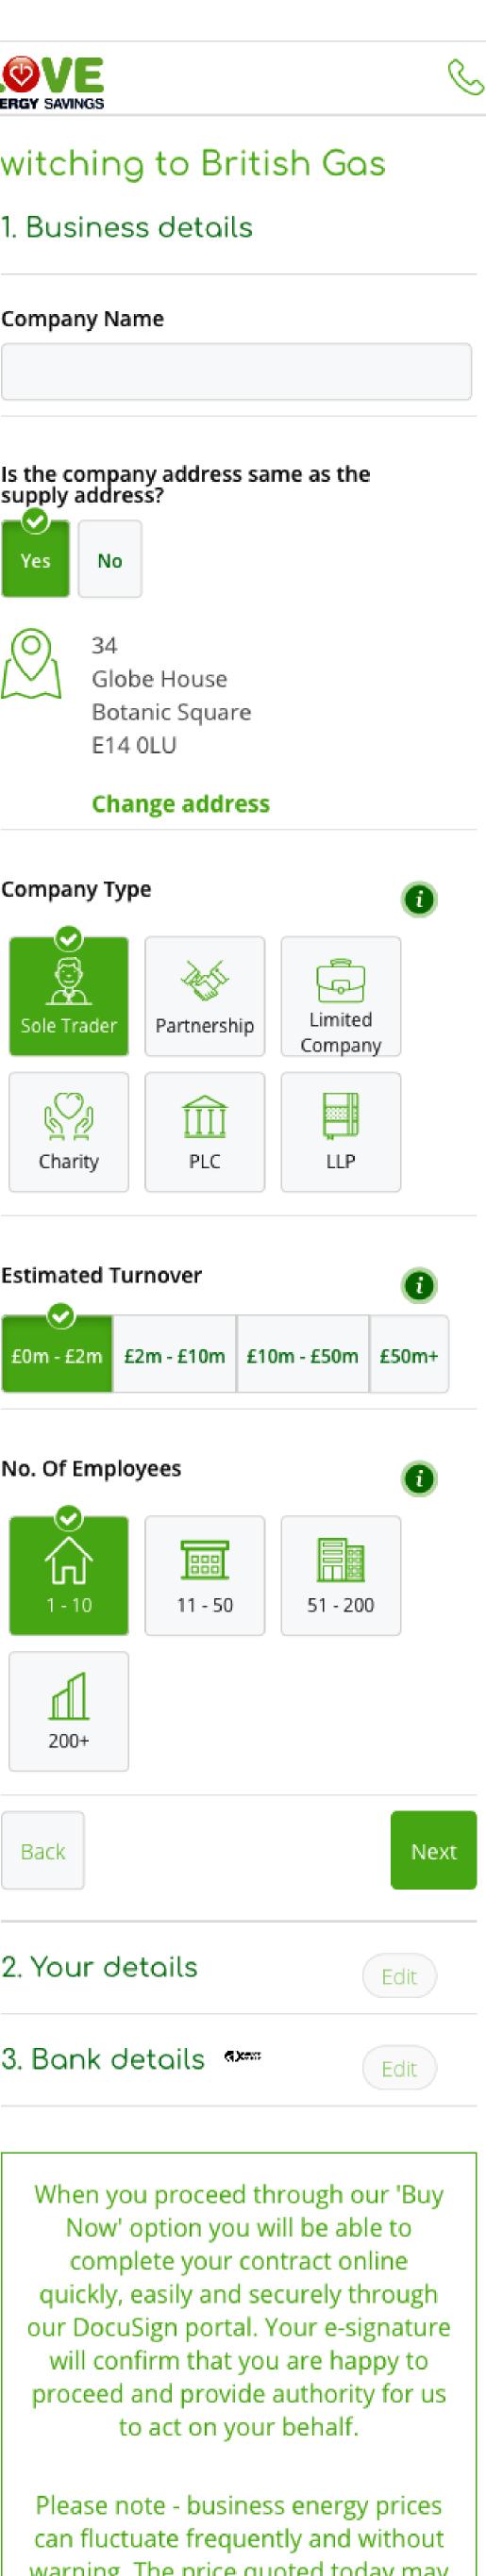

## Step 4: Switch Now

Finally, once a visitor decides to switch to a plan, they will be asked for their business name (which is validated against a database, supply details, contact details, and finally payment details.