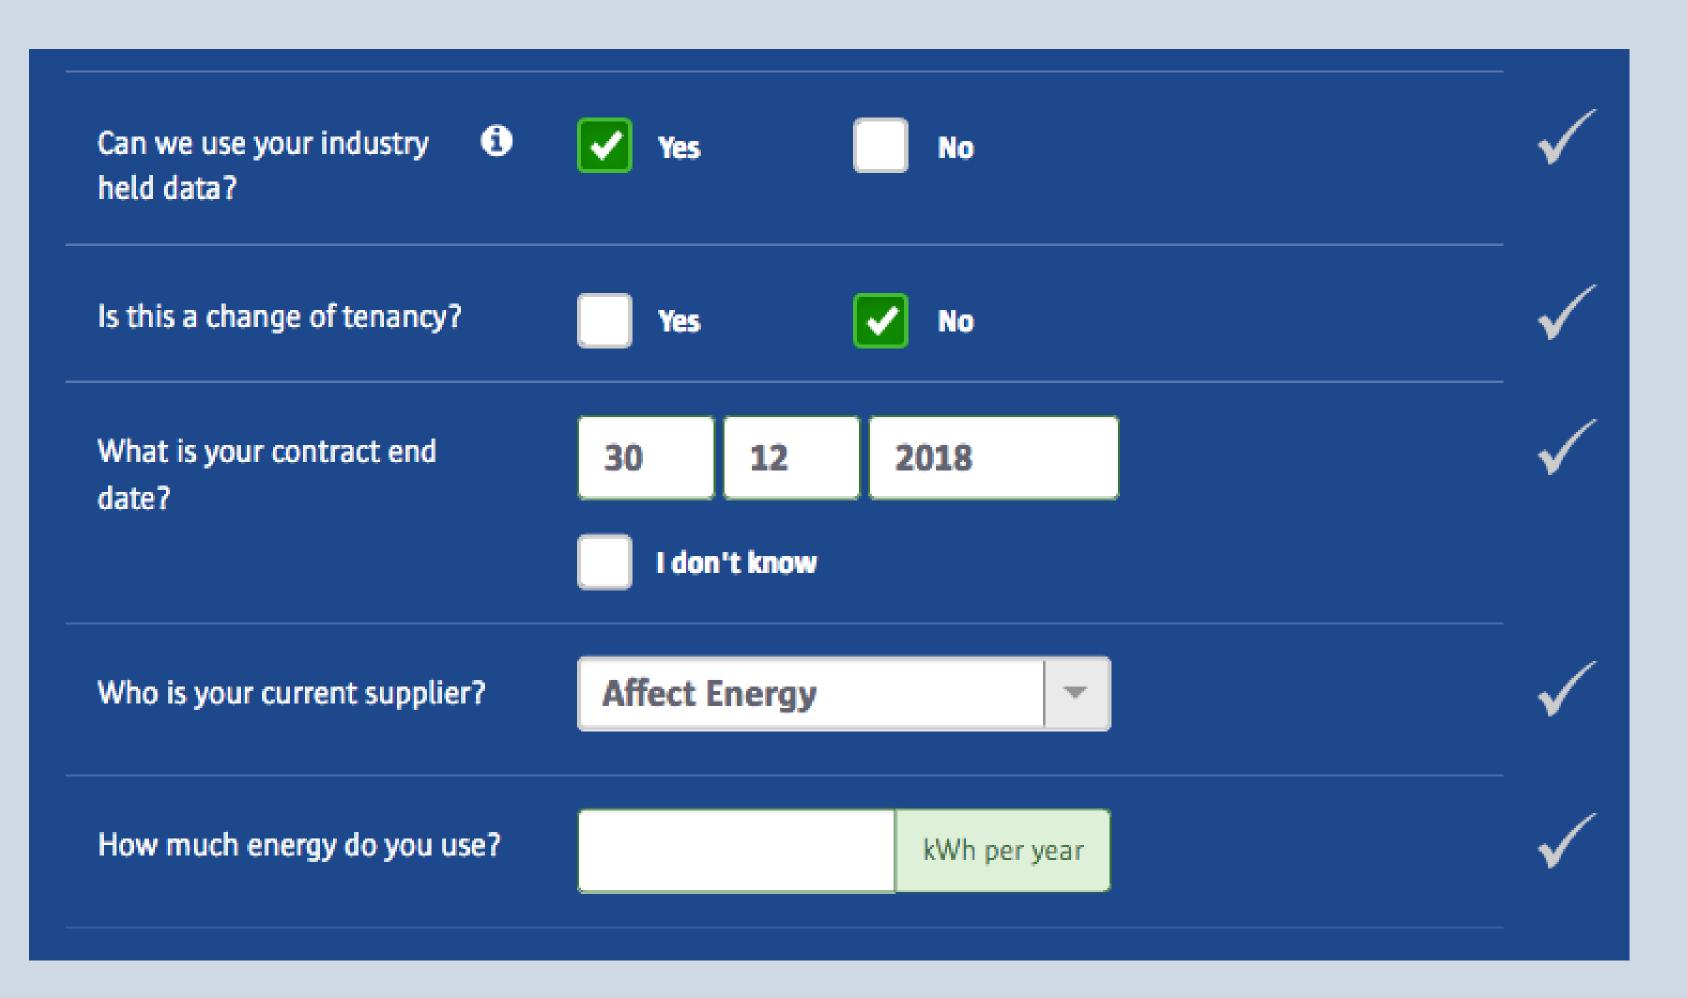

## Step 1: Your Energy This step of the journey expands as visitors fill it out.

Step 2: Your Details

- Step 3: Your Results

| Your energy                                 | Your detai     | ls        |
|---------------------------------------------|----------------|-----------|
| Your energy                                 |                |           |
| What type of energy do you want to compare? | Electricity    | Gas       |
| What is your postcode?                      | POSTCODE       |           |
| What is your supply address?                | Mill Cote Mill | Corner S  |
| Can we use your industry ③<br>held data?    | Yes            | No        |
| Is this a change of tenancy?                | Yes            | No No     |
| What is your contract end<br>date?          | 30 12          | 2018      |
|                                             | I don't know   |           |
| Who is your current supplier?               | Affect Energy  |           |
| How much energy do you use?                 |                | kWh per y |