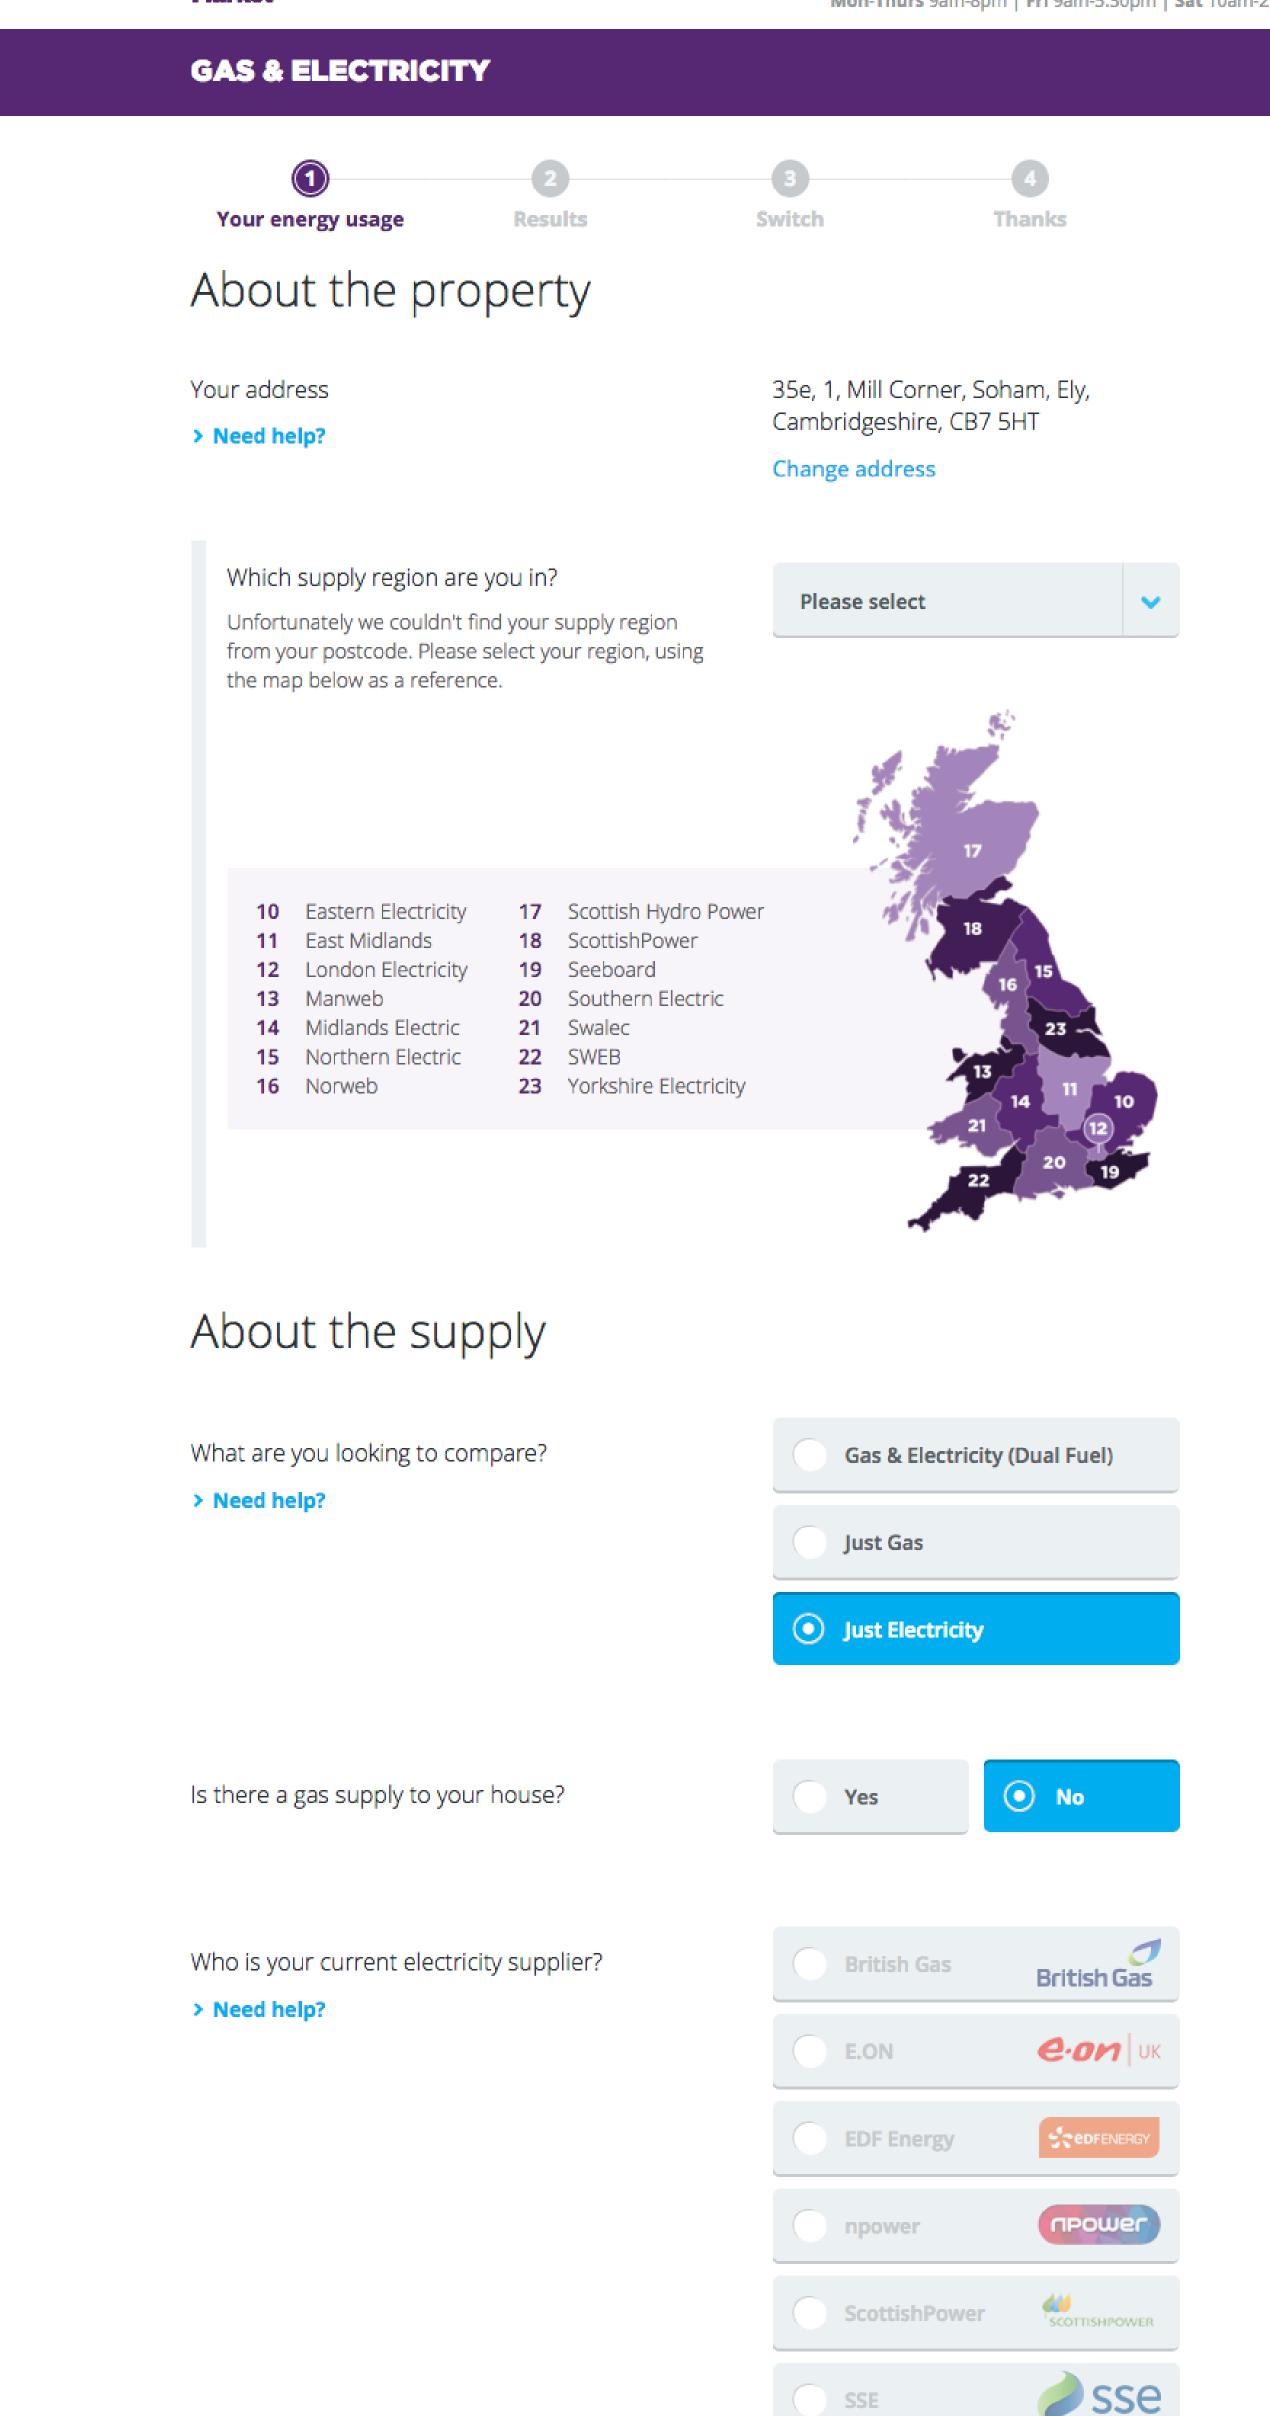

i               |
|            | Yes                             | $\odot$    | No          |                 |
|            |                                 |            |             |                 |
| yoı        | u know your curre               | ent tarif  | f?          | i               |
| Plea       | se select                       |            |             | ~               |
|            |                                 |            |             |                 |

## Landing Page

## Step 1: Your Energy Usage

On the web, MoneySupermarket opted to keep the total number of steps relatively low, but each step has a lot of questions.

Step 2: Results

Step 3: Details needed to Switch





#### Call us now on 0800 170 1921 Mon-Thurs 9am-8pm | Fri 9am-5:30pm | Sat 10am-2pm



How do you usually pay for your electricity? > Need help?





MoneySuperMarket is fully accredited to the Ofgem Confidence code to compare energy for domestic consumers.

#### FAQs

- > How does MoneySuperMarket.com make money?
- > How does our calculator work out your annual savings?
- Will my supply be interrupted?
- Is your site secure?

Our site is protected by GlobalSign



Learn more

sse







## Landing Page

## Step 1: Your Energy Usage

On desktop, the form also changes and disables questions based on the answers put in.

Step 2: Results Step 3: Details needed to Switch





OFFER OVO Interest Reward - 3% per year on credit balances T&Cs apply Offer terms & conditions

| uitch vou to                     |                                                                      |