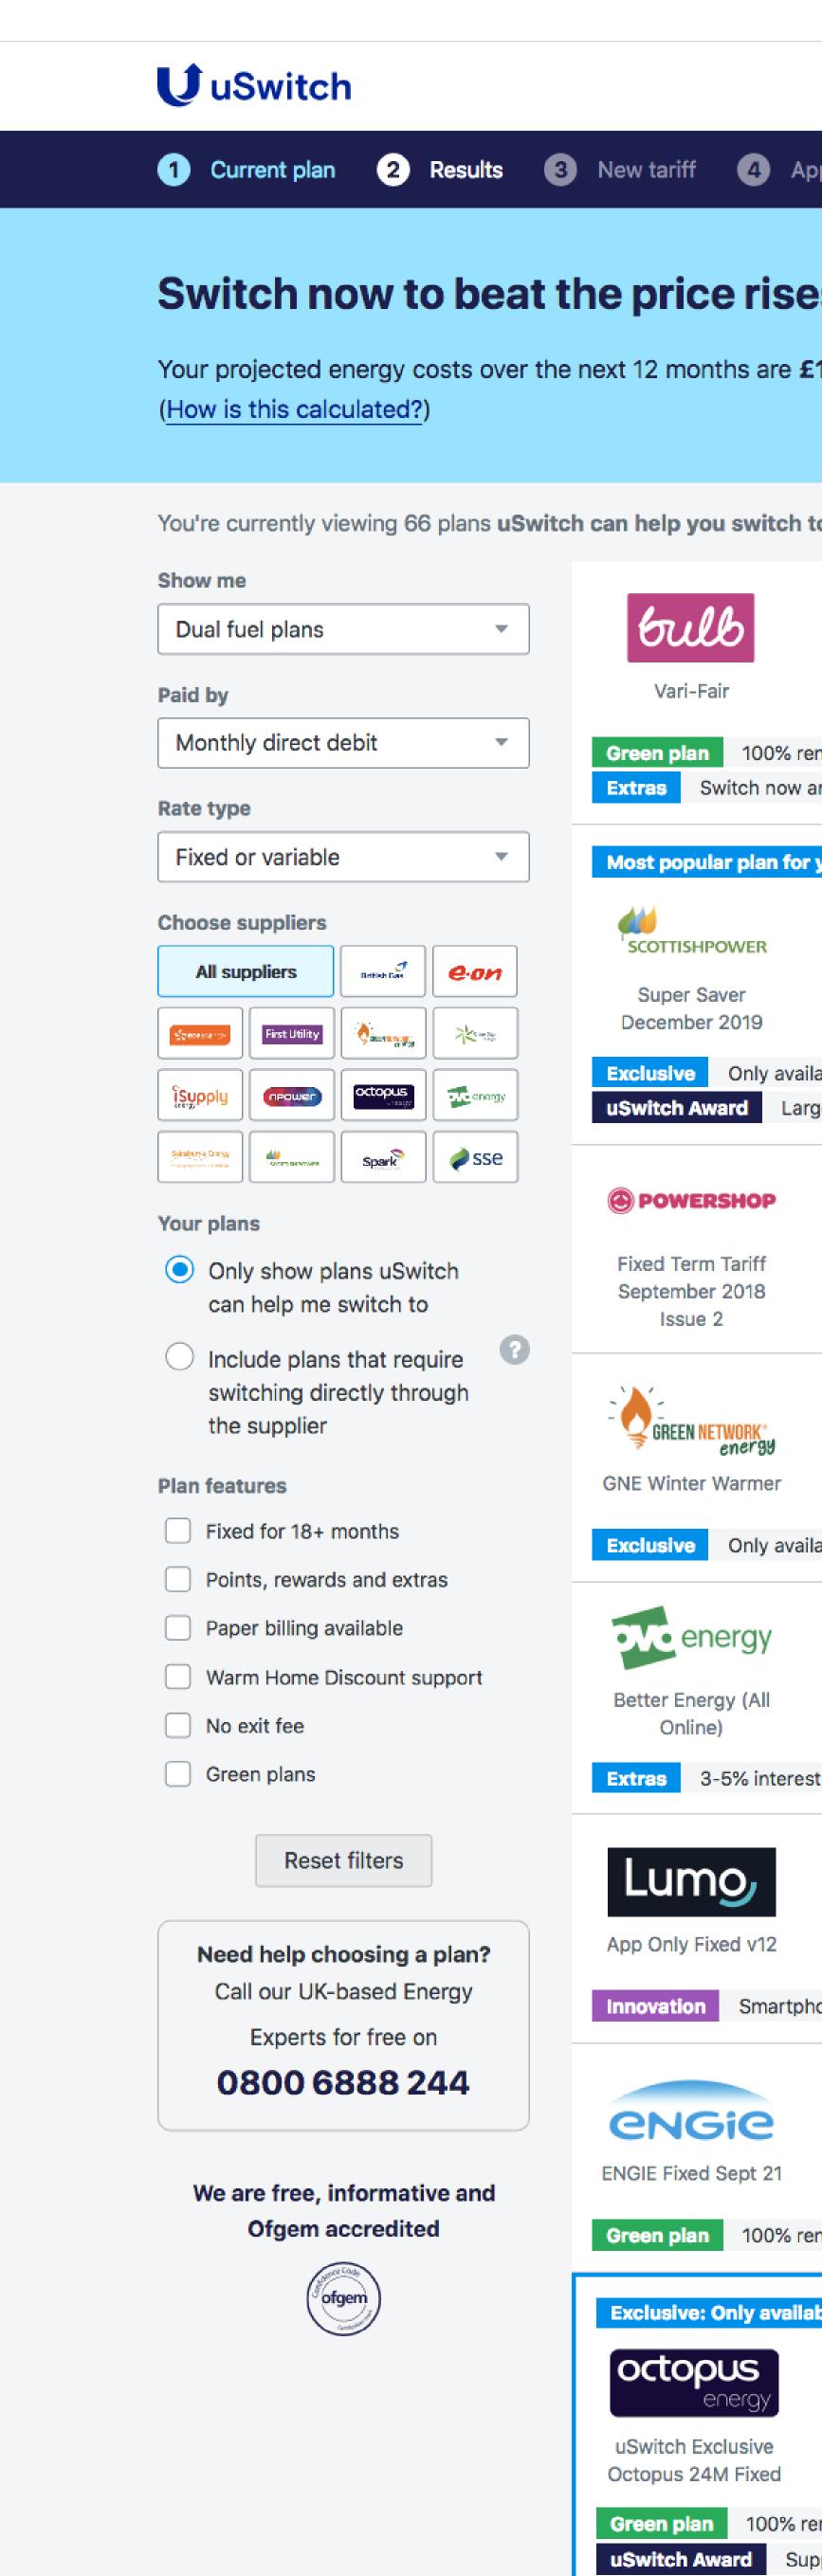

## Your estimated projection

| Search       | criteria                  |                                                  |              |
|--------------|---------------------------|--------------------------------------------------|--------------|
| Fuel type    | Electricity               | Quote Ref. No.                                   | 1391395      |
| Meter type   | STD                       | No. of Price Plans                               | 35           |
| Electricity  | 12,222 kWh                |                                                  |              |
|              |                           |                                                  |              |
|              |                           |                                                  |              |
| All 1 yea    | r 2 years 3 y             | /ears 4 years 5                                  | years        |
| Price (      | olan name                 | Estimated annual co<br>(Excluding CCL & VA       |              |
| D-E          | NERGI                     | £1,861.1                                         | .5 £1        |
|              |                           | Standing charge: 25.110                          | p/day Payr   |
| Base         | Rate SM                   | Unit rate: 14.478 p/k                            | Wh Monthly   |
| e            | on                        | £1,861.4                                         | 1 £1         |
|              | lectricity Plan           | Standing charge: 27.000                          | p/day Payr   |
| (Connect     | S) 1 Baserate             | Unit rate: 15.570 p/k                            | Wh Monthly \ |
|              | ower                      | £2,207.8                                         | 9 Payr       |
|              |                           | Standing charge: 33.640                          | p/day Month  |
| Sta          | andard                    | Unit rate: 16.200 p/k                            | Wh           |
|              | ower                      | £2,207.8                                         | 9 Payr       |
|              |                           | Standing charge: 33.640                          | p/day Month  |
| Sta          | andard                    | Unit rate: 16.200 p/k                            | wn           |
| $\bigcirc$   | OPUS<br>energy            | £2,208.0                                         | 5 £2         |
| Single P     | ate Domestic              | Standing charge: 28.000                          | p/day Payr   |
|              | estricted                 | Unit rate: 17.230 p/k                            | Wh Monthly   |
| D-E          | NERGI                     | £2,228.3                                         | 9 £2         |
| Conda        | Every Educer Depairs      | Standing charge: 27.680                          | p/day Payr   |
| Base         | Rate SM                   | Unit rate: 17.406 p/k                            | Wh Monthly   |
|              | AZPROM                    | £2,259.9                                         | 2 £2         |
| G            | NERGY                     | Standing charge: 30.490                          | p/day Payr   |
| 2 Year Fixed | Rate Electricity          | Unit rate: 17.580 p/k                            | Wh Monthly \ |
|              | AZPROM                    | £2,270.4                                         | 4 £2         |
| G            | NERGY                     | Standing charge: 30.360                          | p/day Payr   |
| 1 Year Fixed | Rate Electricity          | Unit rate: 17.670 p/k                            | Wh Monthly \ |
|              | AZPROM                    | £2,298.1                                         | 4 £2         |
|              | NERGY<br>Rate Electricity | Standing charge: 30.580<br>Unit rate: 17.890 p/k |              |
| 5 Tear Fixed | Nate Liectricity          | ome rate. 17.830 p/ k                            | Monting      |

Your results Switch now Important information 0 The below charges do not include VAT or CCL charges. Please click the button to see the impact of VAT and CCL to these results. **Results including VAT & CCL** Payment type

## Step 3: Your Results

The results page offers filters and a recap of the search criteria, as well as two separate CTAs for each plan, one for switching and one for learning more.

comparethemarket"

Your energy

### Your estimated projection

| Sea                    | rch cri                                    | teria                                                 |            |                               |            |                                    |
|------------------------|--------------------------------------------|-------------------------------------------------------|------------|-------------------------------|------------|------------------------------------|
| Fuel ty                | pe                                         | Electricity                                           | Qu         | ote Ref. No.                  | 13         | 91395                              |
| Meter                  | type                                       | STD                                                   | No         | of Price Plan                 | ns         | 35                                 |
| Electric               | city                                       | 12,222 kWh                                            |            |                               |            |                                    |
|                        |                                            |                                                       |            |                               |            |                                    |
|                        |                                            |                                                       |            |                               |            | Ì                                  |
| All                    | 1 year                                     | 2 years                                               | 3 years    | 4 years                       | 5 years    |                                    |
|                        | Price plan                                 | name                                                  |            | imated annu<br>ccluding CCL { |            | Estimat                            |
|                        | D-ENE                                      | PCI                                                   | £.         | L,861                         | 15         | £1                                 |
|                        | Concluse Doing Loss                        |                                                       |            | ng charge: 25                 |            | Payr                               |
|                        | Base Rate                                  | e SM                                                  |            | t rate: 14.478                |            | Monthly                            |
| Price pla              | n details                                  |                                                       |            |                               |            | New electric                       |
| Supplier               | name                                       |                                                       |            |                               |            | D-Energi                           |
| Price plar             | n name                                     |                                                       |            |                               |            | Base Rate SN                       |
| Price plar             | n type                                     |                                                       |            |                               |            |                                    |
| Payment                | method                                     |                                                       |            |                               |            | Monthly Fixe                       |
| Daily star             | nding char                                 | je                                                    |            |                               |            | 25.11 pence                        |
|                        | (pence/kV                                  |                                                       |            |                               |            | 14.48 pence                        |
| FiT Levy o             | click to see exp                           | lanation                                              |            |                               |            | £0.00 per ani                      |
| Climate (              | Change Lev                                 | <b>y</b> click to see explanat                        | tion       |                               |            | 01/04/2018                         |
| Price plar             | n ends on                                  |                                                       |            |                               |            | 30th Decemb                        |
|                        | ·                                          | or services inclue                                    |            |                               |            |                                    |
|                        |                                            | y cost for you on                                     | this price | plan                          |            |                                    |
|                        | ual consum<br><b>the consu</b>             | nption<br>nption input)                               |            |                               |            | 12,222 kWh                         |
| Cost Proj<br>(based on |                                            | ices and including                                    | VAT)       |                               |            | £1,861.15 pe<br>click to see calcu |
| Discount               | s and addit                                | ional charges                                         |            |                               |            |                                    |
| (your init             | d direct del<br>ial monthly<br>pend by 12) | bits<br>Direct Debit is cal                           | culated by | dividing the e                | stimated   | £ 195.66 per                       |
| Key f                  | Facts                                      |                                                       |            |                               |            | Who ar                             |
|                        | late SM                                    |                                                       |            | 4h- ( ))                      | - 11-4 - 0 |                                    |
|                        | -                                          | ENERGi are unabl<br>Je to credit risk.                | e to accep | t the followin                | g list of  |                                    |
| Hairdr                 |                                            |                                                       |            |                               |            |                                    |
| Bar/Pu<br>Proper       | ubs<br>rty Manage                          | ment                                                  |            |                               |            |                                    |
|                        |                                            | , Kebab, Fish & Cl<br>rdressers, Tannin               |            | -                             | .c.)       |                                    |
|                        | -                                          | any inconvenien<br>types of busines                   |            | is due to the                 | high risk  |                                    |
| of our                 |                                            | ffer the option of<br>suppliers and wo<br>our behalf. |            |                               |            |                                    |

| Your re                                          | esults                                                               | Switch now                                      |
|--------------------------------------------------|----------------------------------------------------------------------|-------------------------------------------------|
|                                                  |                                                                      |                                                 |
|                                                  |                                                                      |                                                 |
| Imp                                              | ortant informatio                                                    | า 🖸                                             |
|                                                  | ow charges do not include VAT or<br>he impact of VAT and CCL to thes | CCL charges. Please click the button e results. |
| Resu                                             | Its including VAT & CCL                                              | Payment type                                    |
|                                                  |                                                                      |                                                 |
| ted monthly cost                                 | Contract end                                                         |                                                 |
| .95.66                                           | 2011 December 2010                                                   | Switch now                                      |
| ment method:<br>y Fixed Direct Debit             | 30th December 2019                                                   | Close details                                   |
| city price plan                                  |                                                                      |                                                 |
| M                                                |                                                                      |                                                 |
|                                                  |                                                                      |                                                 |
| ed Direct Debit                                  |                                                                      |                                                 |
| per day                                          |                                                                      |                                                 |
| per kWh                                          |                                                                      |                                                 |
| nnum                                             | Disease and LNM/b                                                    |                                                 |
| 3 to 31/03/2019: 0.583<br>9 to 31/03/2020: 0.847 |                                                                      |                                                 |
| ber 2019                                         |                                                                      |                                                 |
|                                                  |                                                                      |                                                 |
|                                                  |                                                                      |                                                 |
| er annum                                         |                                                                      |                                                 |
|                                                  |                                                                      |                                                 |
| er month                                         |                                                                      |                                                 |
| re D-Energi?                                     |                                                                      |                                                 |
| g                                                |                                                                      |                                                 |