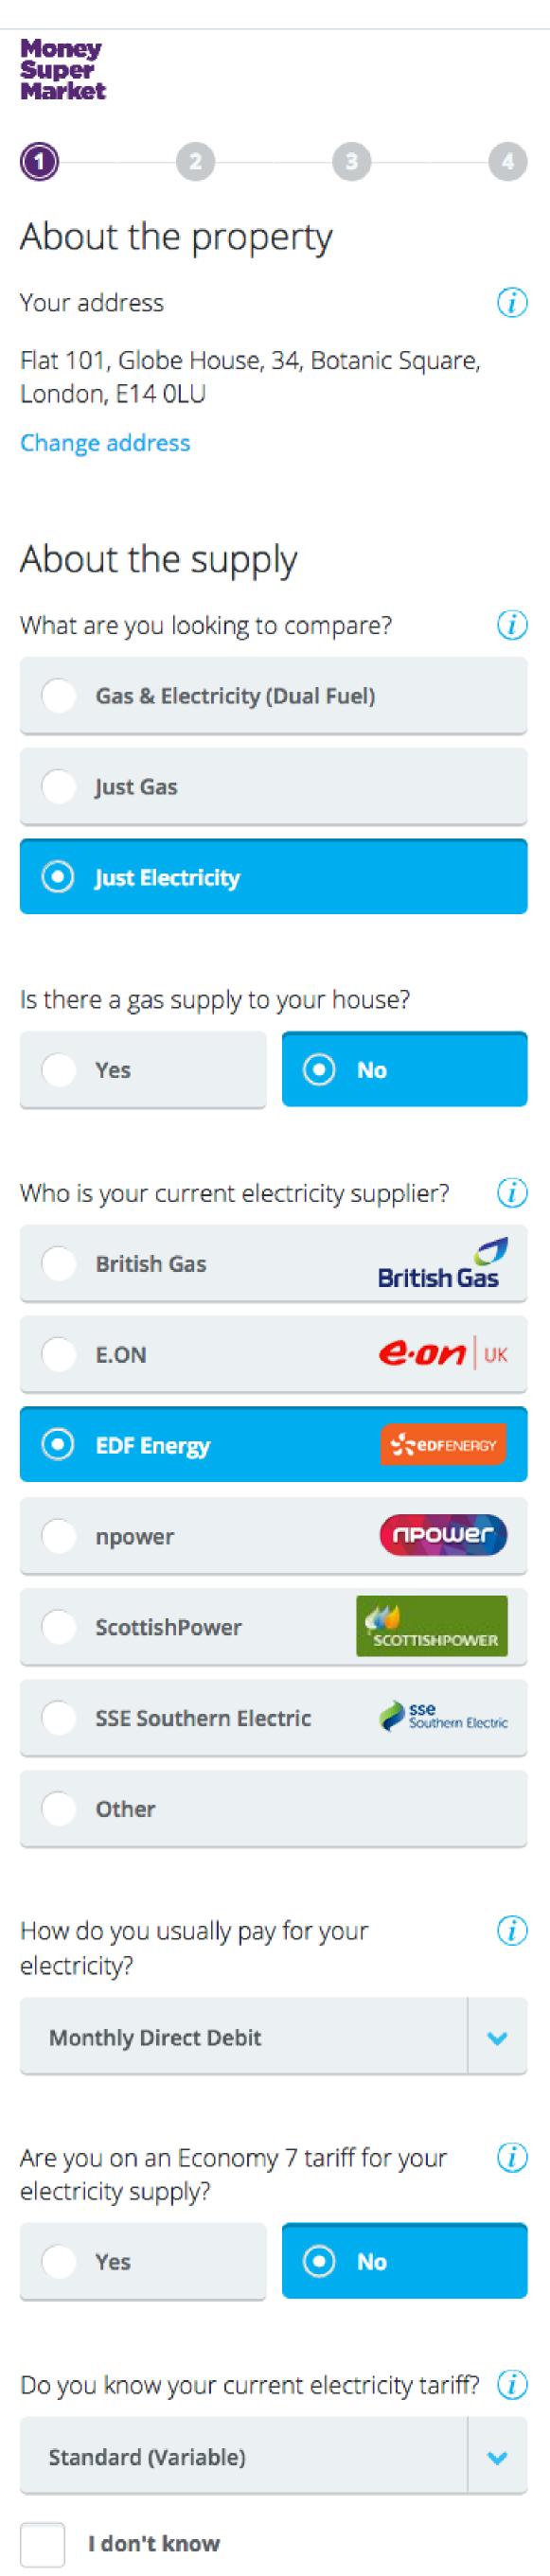

|                                 |            |             |                 |

## Landing Page

## Step 1: Your Energy Usage

On the web, MoneySupermarket opted to keep the total number of steps relatively low, but each step has a lot of questions.

Step 2: Results

Step 3: Details needed to Switch





#### Call us now on 0800 170 1921 Mon-Thurs 9am-8pm | Fri 9am-5:30pm | Sat 10am-2pm



How do you usually pay for your electricity? > Need help?





MoneySuperMarket is fully accredited to the Ofgem Confidence code to compare energy for domestic consumers.

#### FAQs

- > How does MoneySuperMarket.com make money?
- > How does our calculator work out your annual savings?
- Will my supply be interrupted?
- Is your site secure?

Our site is protected by GlobalSign



Learn more

sse







## Landing Page

## Step 1: Your Energy Usage

On desktop, the form also changes and disables questions based on the answers put in.

Step 2: Results Step 3: Details needed to Switch





OFFER OVO Interest Reward - 3% per year on credit balances T&Cs apply Offer terms & conditions

| uitch vou to                     |                                                                      |  |
|----------------------------------|----------------------------------------------------------------------|--|
|                                  | o quickly & simply today                                             |  |
| elow, or <mark>go back</mark> to | o edit your quote                                                    |  |
| e supplier                       | Choose from our full range